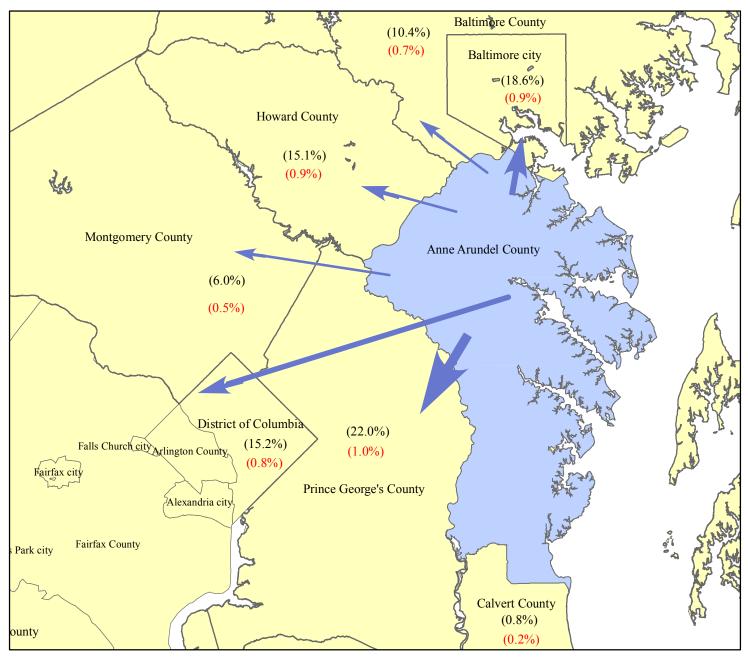

## Distribution of Anne Arundel County Commuters Working Outside the County 2006 - 2010

## Anne Arundel County Workers

To: Number MOE
Anne Arundel County\* 153,413 2,385
Other Counties\*\* 116,948 4,171

| O                      | Moone le e e | мог   |
|------------------------|--------------|-------|
| Commuters To           | Number       | MOE   |
| Prince George's County | 25,673       | 1,159 |
| Baltimore City         | 21,719       | 1,050 |
| WASHINGTON, D. C.      | 17,781       | 898   |
| How ard County         | 17,708       | 1,032 |
| Baltimore County       | 12,176       | 774   |
| Montgomery County      | 7,035        | 571   |
| Arlington County       | 3,032        | 434   |
| Fairfax County         | 2,284        | 283   |
| Calvert County         | 930          | 186   |
| Alexandria city        | 758          | 191   |
| Queen Anne's County    | 739          | 192   |
| Harford County         | 649          | 193   |
| Carroll County         | 567          | 214   |
| Charles County         | 513          | 186   |
| Frederick County       | 446          | 158   |
| Philadelphia County    | 199          | 108   |
| Loudoun County         | 180          | 105   |
| Fairfax city           | 167          | 88    |
| St. Mary's County      | 140          | 79    |
| Talbot County          | 127          | 77    |
| Manassas city          | 105          | 79    |
| Kent County            | 102          | 98    |
| Reminder of Counties   | 3,918        | 448   |

## (%) Margin of Error (+/-)

- \* Live and Work in Anne Arundel County
- \*\* Live in Anne Arundel County & work outside Anne Arundel County

Prepared by the Maryland Department of Planning, Planning Data & Analysis Unit Source: U.S. Census Bureau, 2006-2010 American Community Survey Data, Journey-To-Work Commutation Data, March 2013.