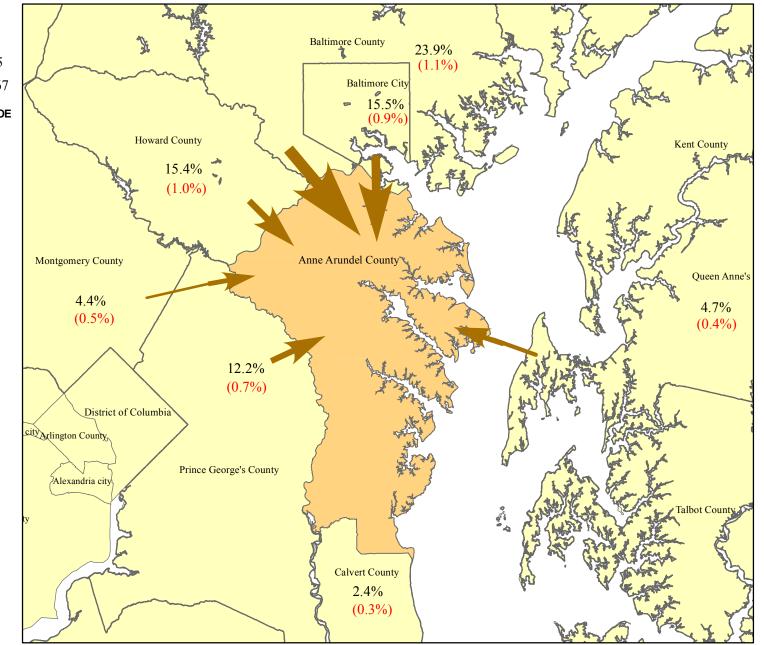

## Distribution of Inter-County Commuters Working in Anne Arundel County 2006 - 2010

Anne Arundel County Workers

| -                      |         |       |
|------------------------|---------|-------|
| From:                  | Number  | MOE   |
| Anne Arundel County*   | 153,413 | 2,385 |
| Other Counties**       | 100,245 | 4,067 |
| <b>Commuters From</b>  | Number  | мо    |
| Baltimore County       | 1093    | 1.1%  |
| Baltimore City         | 930     | 0.9%  |
| How ard County         | 1015    | 1.0%  |
| Prince George's County | 751     | 0.7%  |
| Queen Anne's County    | 381     | 0.4%  |
| Montgomery County      | 482     | 0.5%  |
| Carroll County         | 429     | 0.4%  |
| Harford County         | 455     | 0.5%  |
| Calvert County         | 269     | 0.3%  |
| York County            | 227     | 0.2%  |
| WASHINGTON, D. C.      | 234     | 0.2%  |
| Caroline County        | 191     | 0.2%  |
| Frederick County       | 213     | 0.2%  |
| Fairfax County         | 215     | 0.2%  |
| Talbot County          | 206     | 0.2%  |
| Charles County         | 201     | 0.2%  |
| St. Mary's County      | 223     | 0.2%  |
| Adams County           | 82      | 0.1%  |
| New Castle County      | 110     | 0.1%  |
| Cecil County           | 102     | 0.1%  |
| Arlington County       | 98      | 0.1%  |
| Alexandria city        | 158     | 0.2%  |
| Reminder of Counties   | 484     | 0.5%  |
|                        |         |       |

## (%) Margin of Error (+/-)

- \* Live and Work in Anne Arundel County
- \*\* Live outside Anne Arundel County & work in Anne Arundel County

Prepared by the Maryland Department of Planning, Planning Data & Analysis Unit Source: U.S. Census Bureau, 2006-2010 American Community Survey Data, Journey-To-Work Commutation Data, March 2013.