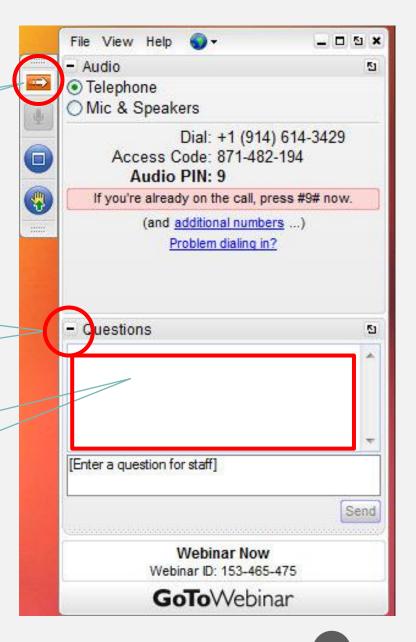

# **Q&A to Follow Presentation**

 Use the orange arrow icon to show and hide the GoToWebinar Control Panel

Click orange arrow to Show/Hide the Control Panel

 Submit questions using the Questions tool in the control panel

Click – to open the Questions tool

Type your question in the text box and click Send