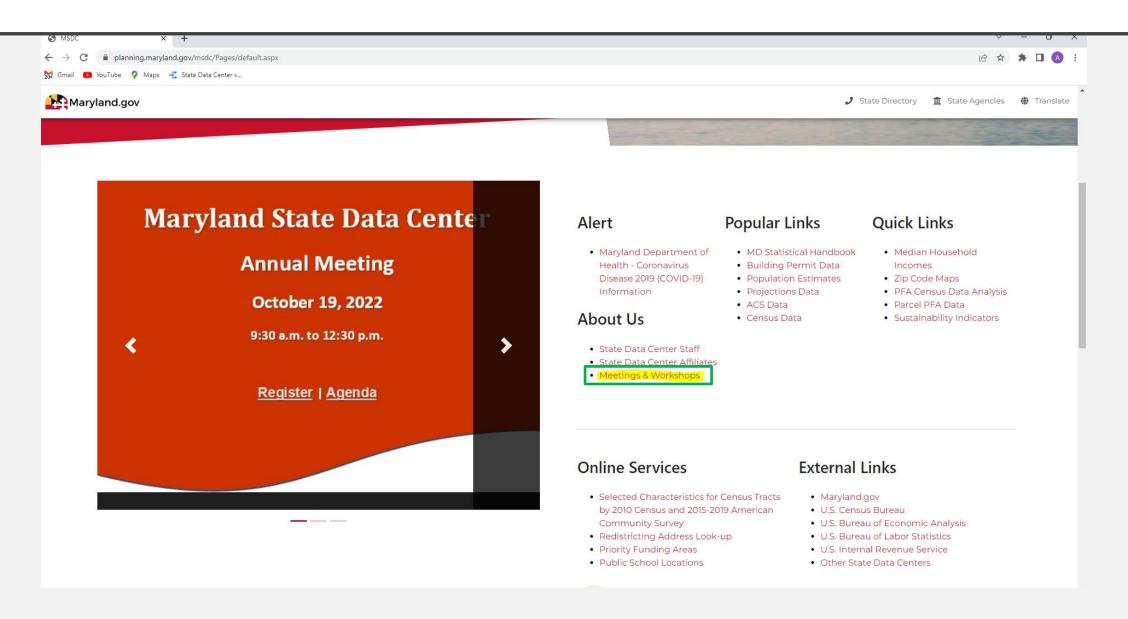

#### MARYLAND DEPARTMENT OF PLANNING

The recording of today's Webinar will be posted on the Maryland State Data Center's home page under Annual Meetings, along with PDF's of the presentations

#### MARYLAND STATE DATA CENTER WEBSITE