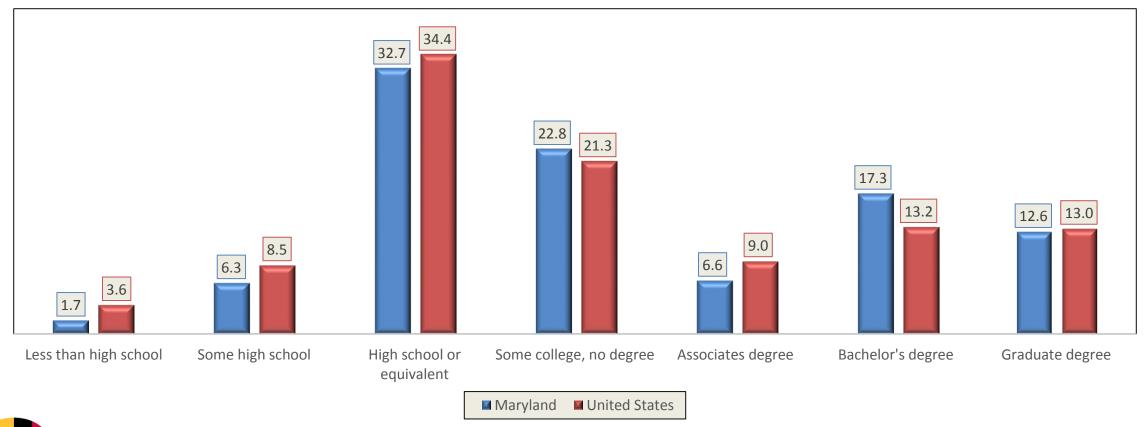

## EDUCATIONAL ATTAINMENT FOR ADULTS NOT WORKING

Percent of population 18 years and over not working at time of the survey