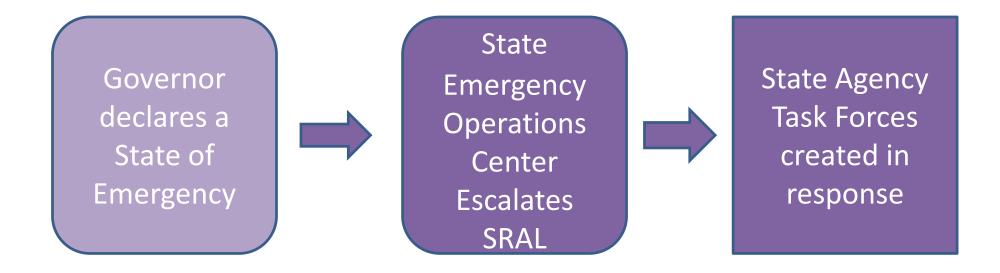

#### THE TIMELINE

The first case of COVID - 19 was detected in Maryland on March 5, 2020.

Maryland Secretary of Health declares a Public Health Emergency.

#### Maryland Pandemic Task Forces