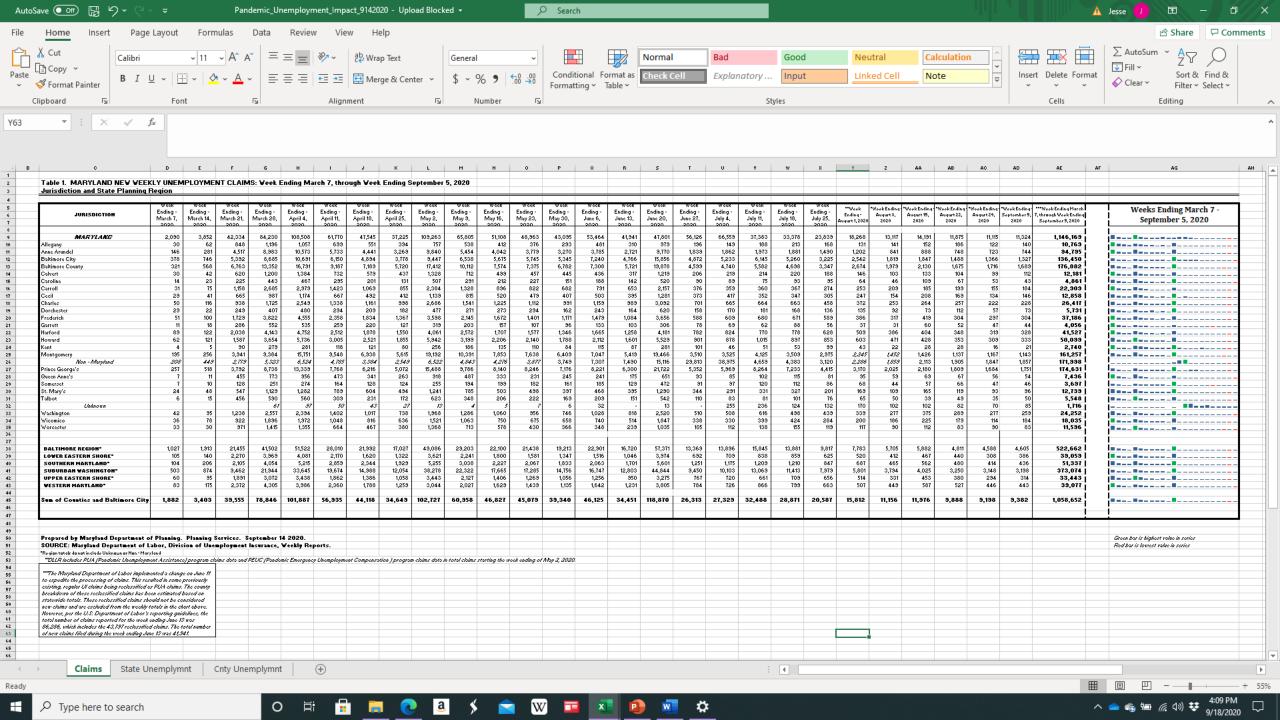

#### WEEKLY UNEMPLOYMENT CLAIMS DATA TABULATION

| PUA  Jurisdiction Regular UI PUA (New) Reclassified)* PEUC Claims  BE Claims  Illegany Rec 2 29 - 24 5 Inne Arundel Rec 2 126 2 104 32 Interior City 727 316 3 225 59 Interior County 999 371 2 220 99 Interior County 999 371 2 220 99 Interior County 999 371 2 5 55 Interior County 999 371 15 15 1 Interior County 999 371 2 2 220 99 Interior Rec 30 6 - 5 2 2 Interior Rec 30 6 - 5 2 Interior Rec 30 6 - 5 2 Interior Rec 30 6 - 11 11 11 Interior Rec 30 6 - 11 11 11 Interior Rec 30 6 - 11 11 11 Interior Rec 30 6 - 38 11 Interior Rec 30 6 - 38 11 Interior Rec 30 7 11 11 11  | MARYLAND DEPARTMENT OF LABO     | OR DIVISION OF UNEM | PLOYMENT INSURANCE |        |             |           |
|--------------------------------------------------------------------------------------------------------------------------------------------------------------------------------------------------------------------------------------------------------------------------------------------------------------------------------------------------------------------------------------------------------------------------------------------------------------------------------------------------------------------------------------------------------------------------------------------------------------------------------------------------------------------------------------------------------------------------------------------------------------------------------------------------------------------------------------------------------------------------------------------------------------------------------------------------------------------------------------------------------------------------------------------------------------------------------------------------------------------------------------------------------------------------------------------------------------------------------------------------------------------------------------------------------------------------------------------------------------------------------------------------------------------------------------------------------------------------------------------------------------------------------------------------------------------------------------------------------------------------------------------------------------------------------------------------------------------------------------------------------------------------------------------------------------------------------------------------------------------------------------------------------------------------------------------------------------------------------------------------------------------------------------------------------------------------------------------------------------------------------|---------------------------------|---------------------|--------------------|--------|-------------|-----------|
| PUA   PUA   PUA   PUA   PUA   PEUC Claims   EB Claims                                                                                                                                                                                                                                                                                                                                                                                                                                                                                                                                                                                                                                                                                                                                                                                                                                                                                                                                                                                                                                                                                                                                                                                                                                                                                                                                                                                                                                                                                                                                                                                                                                                                                                                                                                                                                                                                                                                                                                                                                                                                          | TOTAL CLAIMS FILED BY COUNTY    |                     |                    |        |             |           |
| Beach   Peuc Claims   Beach   Peuc Claims   Beach   Peuc Claims   Beach   Be   | Week Ending - September 5, 2020 |                     |                    |        |             |           |
| Beach   Peuc Claims   Beach   Peuc Claims   Beach   Peuc Claims   Beach   Be   |                                 |                     |                    |        |             |           |
| Beach   Peuc Claims   Beach   Peuc Claims   Beach   Peuc Claims   Beach   Be   |                                 |                     |                    |        |             |           |
| Beach   Peuc Claims   Beach   Peuc Claims   Beach   Peuc Claims   Beach   Be   |                                 |                     |                    | PUA    |             |           |
| A                                                                                                                                                                                                                                                                                                                                                                                                                                                                                                                                                                                                                                                                                                                                                                                                                                                                                                                                                                                                                                                                                                                                                                                                                                                                                                                                                                                                                                                                                                                                                                                                                                                                                                                                                                                                                                                                                                                                                                                                                                                                                                                              | Jurisdiction                    | Regular UI          | PUA (New)          |        | PEUC Claims | EB Claims |
| ante Arundel 482 126 2 104 32 altimore City 727 316 3 225 59 altimore County 999 371 2 220 99 altimore County 999 1 1 155 1 arcolle 30 6 - 5 5 2 arcolle 30 6 - 5 5 2 arcolle 48 36 - 11 11 11 11 that 11 11 that 11 11 11 that - 8 6 6 arcelerick 199 56 - 38 11 arcrett 25 12 - 6 1 1 arcrett 21 60 2 43 14 bloward 211 60 2 43 14 bloward 218 58 - 41 1 16 ent 11 4 - 3 3 3 and Anontgomery 716 258 5 131 38 and 13 8 - 9 6 anomerset 27 14 - 3 2 2 anomerset 27 14 - 3 3 3 anomerset 27 14 - 3 3 anomerset |                                 | .0.                 | ,                  | ,,     |             |           |
| altimore City 727 316 3 225 59 altimore County 999 371 2 220 999 alvert 67 29 1 115 15 1 aroline 30 6 - 55 2 2 aroll 124 30 - 255 5 5 iecil 88 36 - 111 11 11 harles 128 62 - 27 11 in 15 in 11 in                                                                                                                                                                                                                                                                                                                                                                                               | Allegany                        | 82                  | 29                 | -      | 24          | 5         |
| altimore County 999 371 2 220 99 alvert 67 29 1 1 15 1 aroline 30 6 - 5 5 2 aroline 30 6 - 5 5 2 aroline 88 36 - 111 11 11 tharles 128 62 - 27 11 brochester 45 14 - 8 6 6 rederick 199 56 - 38 11 arolford 211 60 2 43 14 toward 218 58 - 41 16 ent 11 4 - 3 3 3 3 arolfongory 716 258 5 131 38 tor-Mayland 812 840 1 135 70 rince George's 930 556 3 181 84 towards 31 8 - 9 9 6 ownerset 27 14 - 3 3 2 t. Mary's 60 17 - 16 3 arolford 33 9 - 7 1 tharlown 58 2 - 14 11 tha | Anne Arundel                    | 482                 | 126                | 2      | 104         | 32        |
| Salvert 67 29 1 15 1 1 1 1 1 1 1 1 1 1 1 1 1 1 1 1 1                                                                                                                                                                                                                                                                                                                                                                                                                                                                                                                                                                                                                                                                                                                                                                                                                                                                                                                                                                                                                                                                                                                                                                                                                                                                                                                                                                                                                                                                                                                                                                                                                                                                                                                                                                                                                                                                                                                                                                                                                                                                           | Baltimore City                  | 727                 | 316                | 3      | 225         | 59        |
| arrolline     30     6     -     5     2       arroll     124     30     -     25     5       ecell     88     36     -     11     11       tharles     128     62     -     27     11       brorchester     45     14     -     8     6       brorderick     199     56     -     38     11       barrett     25     12     -     6     1       barrett     25     12     -     6     1       barrett     211     60     2     43     14       boward     218     58     -     41     16       bent     11     4     -     3     3       Aontgomery     716     258     5     131     38       bon- Maryland     812     840     1     135     70       brince George's     930     556     3     181     84       bueen Anne's     31     8     -     9     6       comerset     27     14     -     3     2       t. Mary's     60     17     -     16     3       albot     33     9     -<                                                                                                                                                                                                                                                                                                                                                                                                                                                                                                                                                                                                                                                                                                                                                                                                                                                                                                                                                                                                                                                                                                                                                                                                                                | Baltimore County                | 999                 | 371                | 2      | 220         | 99        |
| 124   30   -   25   5   5   5   5   5   5   5   5                                                                                                                                                                                                                                                                                                                                                                                                                                                                                                                                                                                                                                                                                                                                                                                                                                                                                                                                                                                                                                                                                                                                                                                                                                                                                                                                                                                                                                                                                                                                                                                                                                                                                                                                                                                                                                                                                                                                                                                                                                                                              | Calvert                         | 67                  | 29                 | 1      | 15          | 1         |
| Secial   S   | Caroline                        | 30                  | 6                  |        | 5           | 2         |
| Tharles 128 62 - 27 11 1 1 1 1 1 1 1 1 1 1 1 1 1 1 1 1 1                                                                                                                                                                                                                                                                                                                                                                                                                                                                                                                                                                                                                                                                                                                                                                                                                                                                                                                                                                                                                                                                                                                                                                                                                                                                                                                                                                                                                                                                                                                                                                                                                                                                                                                                                                                                                                                                                                                                                                                                                                                                       | Carroll                         | 124                 | 30                 |        | 25          | 5         |
| Forchester                                                                                                                                                                                                                                                                                                                                                                                                                                                                                                                                                                                                                                                                                                                                                                                                                                                                                                                                                                                                                                                                                                                                                                                                                                                                                                                                                                                                                                                                                                                                                                                                                                                                                                                                                                                                                                                                                                                                                                                                                                                                                                                     | Cecil                           | 88                  | 36                 | -      | 11          | 11        |
| rederick 199 56 - 38 11 starrett 25 12 - 6 1 starrett 25 12 - 6 1 starrett 25 12 - 6 1 starrord 211 60 2 43 14 16 starrord 218 58 - 41 16 starrord 218 58 - 41 16 starrord 218 58 5 - 41 16 starrord 218 58 5 131 38 Montgomery 716 258 5 131 38 ston - Maryland 812 840 1 135 70 strince George's 930 556 3 181 84 stoten Anne's 31 8 - 9 6 storestet 27 14 - 3 2 t. Mary's 60 17 - 16 3 albot 33 9 - 7 1 1 storestet 33 1 8 2 - 7 14 11 11 storestet 34 11 11 storestet 35 10 17 - 16 3 storestet 37 14 15 16 3 storestet 37 14 15 16 3 storestet 37 14 11 storestet 38 2 - 14 11 storestet 38 2 - 14 11 storestet 39 57 16 storestet 39 57 57 storester 48 10 - 9 16 storestet 39 537 storester 48 10 - 9 16 storestet 39 537 storester 48 10 - 9 16 storestet 39 537 storester 48 10 - 9 16 storestet 39 537 storester 48 10 - 9 16 storester 48 10 storester 48 10 - 9 16 storester 48 10 | Charles                         | 128                 | 62                 | -      | 27          | 11        |
| garrett     25     12     -     6     1       darford     211     60     2     43     14       doward     218     58     -     41     16       eent     11     4     -     3     3       Montgomery     716     258     5     131     38       Ion - Maryland     812     840     1     135     70       rince George's     930     556     3     181     84       Queen Anne's     31     8     -     9     6       omerset     27     14     -     3     2       t. Mary's     60     17     -     16     3       albot     33     9     -     7     1       Jakonom     58     2     -     14     11       Vashington     179     44     -     27     9       Vicomico     104     41     -     18     21       Vorcester     48     10     -     9     16       otals by Type:     6,434     3,008     19     1,345     537       otal Regular UI Claims:     6,434       otal New PUA, PEUC and EB Claims:     4,890                                                                                                                                                                                                                                                                                                                                                                                                                                                                                                                                                                                                                                                                                                                                                                                                                                                                                                                                                                                                                                                                                                                                                                                                      | Dorchester                      | 45                  | 14                 | -      | 8           | 6         |
| larford     211     60     2     43     14       loward     218     58     -     41     16       eent     11     4     -     3     3       Montgomery     716     258     5     131     38       Ion - Maryland     812     840     1     135     70       rince George's     930     556     3     181     84       Queen Anne's     31     8     -     9     6       omerset     27     14     -     3     2       tr. Mary's     60     17     -     16     3       albot     33     9     -     7     1       Inknown     58     2     -     14     11       Vashington     179     44     -     27     9       Vicomico     104     41     -     18     21       Vorcester     48     10     -     9     16       otals by Type:     6,434     3,008     19     1,345     537       otal Regular UI Claims:     6,434       otal New PUA, PEUC and EB Claims:     4,890                                                                                                                                                                                                                                                                                                                                                                                                                                                                                                                                                                                                                                                                                                                                                                                                                                                                                                                                                                                                                                                                                                                                                                                                                                                   | Frederick                       | 199                 | 56                 | -      | 38          | 11        |
| Noward         218         58         -         41         16           eent         11         4         -         3         3           Montgomery         716         258         5         131         38           Ion - Maryland         812         840         1         135         70           rince George's         930         556         3         181         84           Queen Anne's         31         8         -         9         6           omerset         27         14         -         3         2           t. Mary's         60         17         -         16         3           albot         33         9         -         7         1           Inknown         58         2         -         14         11           Vashington         179         44         -         27         9           Vicomico         104         41         -         18         21           Vorcester         48         10         -         9         16           otals by Type:         6,434         3,008         19         1,345         537                                                                                                                                                                                                                                                                                                                                                                                                                                                                                                                                                                                                                                                                                                                                                                                                                                                                                                                                                                                                                                                   | Garrett                         | 25                  | 12                 | -      | 6           | 1         |
| eent     11     4     -     3     3       Montgomery     716     258     5     131     38       Mon - Maryland     812     840     1     135     70       rince George's     930     556     3     181     84       Queen Anne's     31     8     -     9     6       omerset     27     14     -     3     2       t. Mary's     60     17     -     16     3       albot     33     9     -     7     1       Inknown     58     2     -     14     11       Vashington     179     44     -     27     9       Vicomico     104     41     -     18     21       Vorcester     48     10     -     9     16       otals by Type:     6,434     3,008     19     1,345     537       otal Regular UI Claims:     6,434       otal New PUA, PEUC and EB Claims:     4,890                                                                                                                                                                                                                                                                                                                                                                                                                                                                                                                                                                                                                                                                                                                                                                                                                                                                                                                                                                                                                                                                                                                                                                                                                                                                                                                                                     | Harford                         | 211                 | 60                 | 2      | 43          | 14        |
| Anontgomery         716         258         5         131         38           Ion - Maryland         812         840         1         135         70           rince George's         930         556         3         181         84           Queen Anne's         31         8         -         9         6           omerset         27         14         -         3         2           t. Mary's         60         17         -         16         3           albot         33         9         -         7         1           Inknown         58         2         -         14         11           Vashington         179         44         -         27         9           Vicomico         104         41         -         18         21           Vorcester         48         10         -         9         16           otals by Type:         6,434         3,008         19         1,345         537           otal Regular UI Claims:         6,434         4,890         -         -         -         -         -         -         -         -         -         - </td <td>Howard</td> <td>218</td> <td>58</td> <td>-</td> <td>41</td> <td>16</td>                                                                                                                                                                                                                                                                                                                                                                                                                                                                                                                                                                                                                                                                                                                                                                                                                                                                                                                                         | Howard                          | 218                 | 58                 | -      | 41          | 16        |
| Jon - Maryland     812     840     1     135     70       Frince George's     930     556     3     181     84       Queen Anne's     31     8     -     9     6       omerset     27     14     -     3     2       t. Mary's     60     17     -     16     3       albot     33     9     -     7     1       Inknown     58     2     -     14     11       Vashington     179     44     -     27     9       Vicomico     104     41     -     18     21       Vorcester     48     10     -     9     16       otals by Type:     6,434     3,008     19     1,345     537       otal Regular UI Claims:     6,434       otal New PUA, PEUC and EB Claims:     4,890                                                                                                                                                                                                                                                                                                                                                                                                                                                                                                                                                                                                                                                                                                                                                                                                                                                                                                                                                                                                                                                                                                                                                                                                                                                                                                                                                                                                                                                    | Kent                            | 11                  | 4                  | -      | 3           | 3         |
| rrince George's 930 556 3 181 84 Queen Anne's 31 8 - 9 6 Omerset 27 14 - 3 2 t. Mary's 60 17 - 16 3 Albot 33 9 - 7 1 Inknown 58 2 - 14 11 Vashington 179 44 - 27 9 Vicomico 104 41 - 18 21 Vorcester 48 10 - 9 16 Otals by Type: 6,434 3,008 19 1,345 537 Otal Regular UI Claims: 6,434 Otal New PUA, PEUC and EB Claims: 4,890                                                                                                                                                                                                                                                                                                                                                                                                                                                                                                                                                                                                                                                                                                                                                                                                                                                                                                                                                                                                                                                                                                                                                                                                                                                                                                                                                                                                                                                                                                                                                                                                                                                                                                                                                                                                | Montgomery                      | 716                 | 258                | 5      | 131         | 38        |
| Queen Anne's     31     8     -     9     6       comerset     27     14     -     3     2       t. Mary's     60     17     -     16     3       albot     33     9     -     7     1       Inknown     58     2     -     14     11       Vashington     179     44     -     27     9       Vicomico     104     41     -     18     21       Vorcester     48     10     -     9     16       otals by Type:     6,434     3,008     19     1,345     537       otal Regular UI Claims:     6,434       otal New PUA, PEUC and EB Claims:     4,890                                                                                                                                                                                                                                                                                                                                                                                                                                                                                                                                                                                                                                                                                                                                                                                                                                                                                                                                                                                                                                                                                                                                                                                                                                                                                                                                                                                                                                                                                                                                                                        | Non - Maryland                  | 812                 | 840                | 1      | 135         | 70        |
| omerset     27     14     -     3     2       t. Mary's     60     17     -     16     3       albot     33     9     -     7     1       Inknown     58     2     -     14     11       Vashington     179     44     -     27     9       Vicomico     104     41     -     18     21       Vorcester     48     10     -     9     16       otals by Type:     6,434     3,008     19     1,345     537       otal Regular UI Claims:     6,434       otal New PUA, PEUC and EB Claims:     4,890                                                                                                                                                                                                                                                                                                                                                                                                                                                                                                                                                                                                                                                                                                                                                                                                                                                                                                                                                                                                                                                                                                                                                                                                                                                                                                                                                                                                                                                                                                                                                                                                                           | Prince George's                 | 930                 | 556                | 3      | 181         | 84        |
| t. Mary's     60     17     -     16     3       albot     33     9     -     7     1       Inknown     58     2     -     14     11       Vashington     179     44     -     27     9       Vicomico     104     41     -     18     21       Vorcester     48     10     -     9     16       otals by Type:     6,434     3,008     19     1,345     537       otal Regular UI Claims:     6,434       otal New PUA, PEUC and EB Claims:     4,890                                                                                                                                                                                                                                                                                                                                                                                                                                                                                                                                                                                                                                                                                                                                                                                                                                                                                                                                                                                                                                                                                                                                                                                                                                                                                                                                                                                                                                                                                                                                                                                                                                                                         | Queen Anne's                    | 31                  | 8                  | -      | 9           | 6         |
| Albot     33     9     -     7     1       Jinknown     58     2     -     14     11       Vashington     179     44     -     27     9       Vicomico     104     41     -     18     21       Vorcester     48     10     -     9     16       otals by Type:     6,434     3,008     19     1,345     537       otal Regular UI Claims:     6,434       otal New PUA, PEUC and EB Claims:     4,890                                                                                                                                                                                                                                                                                                                                                                                                                                                                                                                                                                                                                                                                                                                                                                                                                                                                                                                                                                                                                                                                                                                                                                                                                                                                                                                                                                                                                                                                                                                                                                                                                                                                                                                         | Somerset                        | 27                  | 14                 | -      | 3           | 2         |
| Inknown         58         2         -         14         11           Vashington         179         44         -         27         9           Vicomico         104         41         -         18         21           Vorcester         48         10         -         9         16           otals by Type:         6,434         3,008         19         1,345         537           otal Regular UI Claims:         6,434         4,890                                                                                                                                                                                                                                                                                                                                                                                                                                                                                                                                                                                                                                                                                                                                                                                                                                                                                                                                                                                                                                                                                                                                                                                                                                                                                                                                                                                                                                                                                                                                                                                                                                                                             | St. Mary's                      | 60                  | 17                 | -      | 16          | 3         |
| Vashington         179         44         -         27         9           Vicomico         104         41         -         18         21           Vorcester         48         10         -         9         16           otals by Type:         6,434         3,008         19         1,345         537           otal Regular UI Claims:         6,434           otal New PUA, PEUC and EB Claims:         4,890                                                                                                                                                                                                                                                                                                                                                                                                                                                                                                                                                                                                                                                                                                                                                                                                                                                                                                                                                                                                                                                                                                                                                                                                                                                                                                                                                                                                                                                                                                                                                                                                                                                                                                        | Talbot                          | 33                  | 9                  | -      | 7           | 1         |
| Vicomico         104         41         -         18         21           Vorcester         48         10         -         9         16           otals by Type:         6,434         3,008         19         1,345         537           otal Regular UI Claims:         6,434           otal New PUA, PEUC and EB Claims:         4,890                                                                                                                                                                                                                                                                                                                                                                                                                                                                                                                                                                                                                                                                                                                                                                                                                                                                                                                                                                                                                                                                                                                                                                                                                                                                                                                                                                                                                                                                                                                                                                                                                                                                                                                                                                                   | Unknown                         | 58                  | 2                  | -      | 14          | 11        |
| Vorcester         48         10         -         9         16           otals by Type:         6,434         3,008         19         1,345         537           otal Regular UI Claims:         6,434         6,434         6,434         6,434         6,434         6,434         6,434         6,434         6,434         6,434         6,434         6,434         6,434         6,434         6,434         6,434         6,434         6,434         6,434         6,434         6,434         6,434         6,434         6,434         6,434         6,434         6,434         6,434         6,434         6,434         6,434         6,434         6,434         6,434         6,434         6,434         6,434         6,434         6,434         6,434         6,434         6,434         6,434         6,434         6,434         6,434         6,434         6,434         6,434         6,434         6,434         6,434         6,434         6,434         6,434         6,434         6,434         6,434         6,434         6,434         6,434         6,434         6,434         6,434         6,434         6,434         6,434         6,434         6,434         6,434         6,434         6,434         6,434 <t< td=""><td>Washington</td><td>179</td><td>44</td><td></td><td>27</td><td>9</td></t<>                                                                                                                                                                                                                                                                                                                                                                                                                                                                                                                                                                                                                                                                                                                                                                               | Washington                      | 179                 | 44                 |        | 27          | 9         |
| otals by Type:     6,434     3,008     19     1,345     537       otal Regular UI Claims:     6,434       otal New PUA, PEUC and EB Claims:     4,890                                                                                                                                                                                                                                                                                                                                                                                                                                                                                                                                                                                                                                                                                                                                                                                                                                                                                                                                                                                                                                                                                                                                                                                                                                                                                                                                                                                                                                                                                                                                                                                                                                                                                                                                                                                                                                                                                                                                                                          | Wicomico                        | 104                 | 41                 | -      | 18          | 21        |
| otal Regular UI Claims: 6,434 otal New PUA, PEUC and EB Claims: 4,890                                                                                                                                                                                                                                                                                                                                                                                                                                                                                                                                                                                                                                                                                                                                                                                                                                                                                                                                                                                                                                                                                                                                                                                                                                                                                                                                                                                                                                                                                                                                                                                                                                                                                                                                                                                                                                                                                                                                                                                                                                                          | Worcester                       | 48                  | 10                 |        | 9           | 16        |
| otal Regular UI Claims: 6,434 otal New PUA, PEUC and EB Claims: 4,890                                                                                                                                                                                                                                                                                                                                                                                                                                                                                                                                                                                                                                                                                                                                                                                                                                                                                                                                                                                                                                                                                                                                                                                                                                                                                                                                                                                                                                                                                                                                                                                                                                                                                                                                                                                                                                                                                                                                                                                                                                                          |                                 |                     |                    |        |             |           |
| otal New PUA, PEUC and EB Claims: 4,890                                                                                                                                                                                                                                                                                                                                                                                                                                                                                                                                                                                                                                                                                                                                                                                                                                                                                                                                                                                                                                                                                                                                                                                                                                                                                                                                                                                                                                                                                                                                                                                                                                                                                                                                                                                                                                                                                                                                                                                                                                                                                        | Totals by Type:                 | 6,434               | 3,008              | 19     | 1,345       | 537       |
| otal New PUA, PEUC and EB Claims: 4,890                                                                                                                                                                                                                                                                                                                                                                                                                                                                                                                                                                                                                                                                                                                                                                                                                                                                                                                                                                                                                                                                                                                                                                                                                                                                                                                                                                                                                                                                                                                                                                                                                                                                                                                                                                                                                                                                                                                                                                                                                                                                                        | Total Regular III Claims:       |                     |                    | 6.434  |             |           |
|                                                                                                                                                                                                                                                                                                                                                                                                                                                                                                                                                                                                                                                                                                                                                                                                                                                                                                                                                                                                                                                                                                                                                                                                                                                                                                                                                                                                                                                                                                                                                                                                                                                                                                                                                                                                                                                                                                                                                                                                                                                                                                                                |                                 |                     |                    |        |             |           |
|                                                                                                                                                                                                                                                                                                                                                                                                                                                                                                                                                                                                                                                                                                                                                                                                                                                                                                                                                                                                                                                                                                                                                                                                                                                                                                                                                                                                                                                                                                                                                                                                                                                                                                                                                                                                                                                                                                                                                                                                                                                                                                                                | Total New UI Claims:            |                     |                    | 11,324 |             |           |