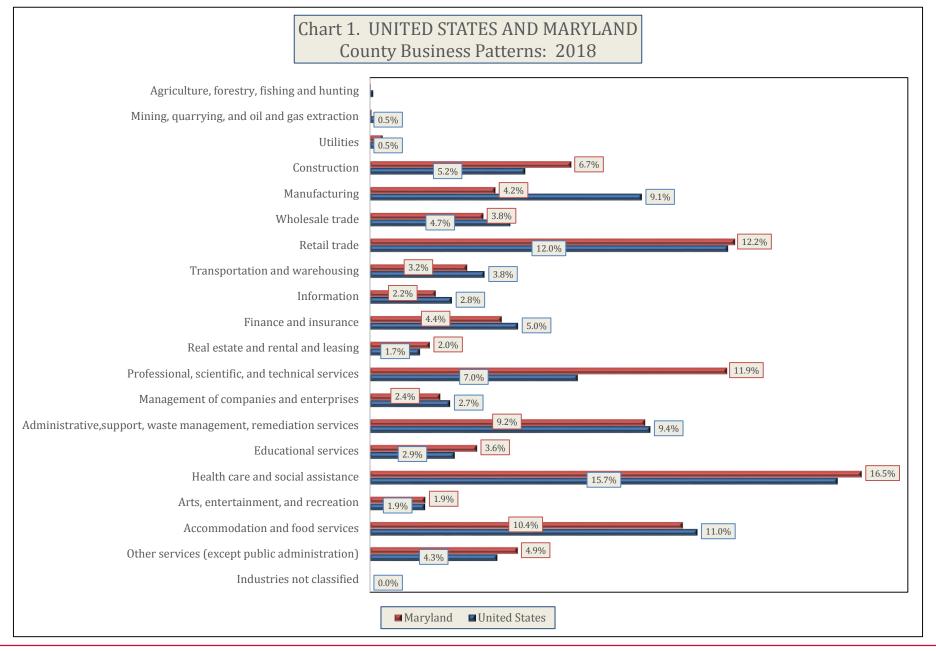

#### **MARYLAND**

#### MONTHLY EMPLOYMENT AND WEEKLY UNEMPLOYMENT CLAIMS

Maryland