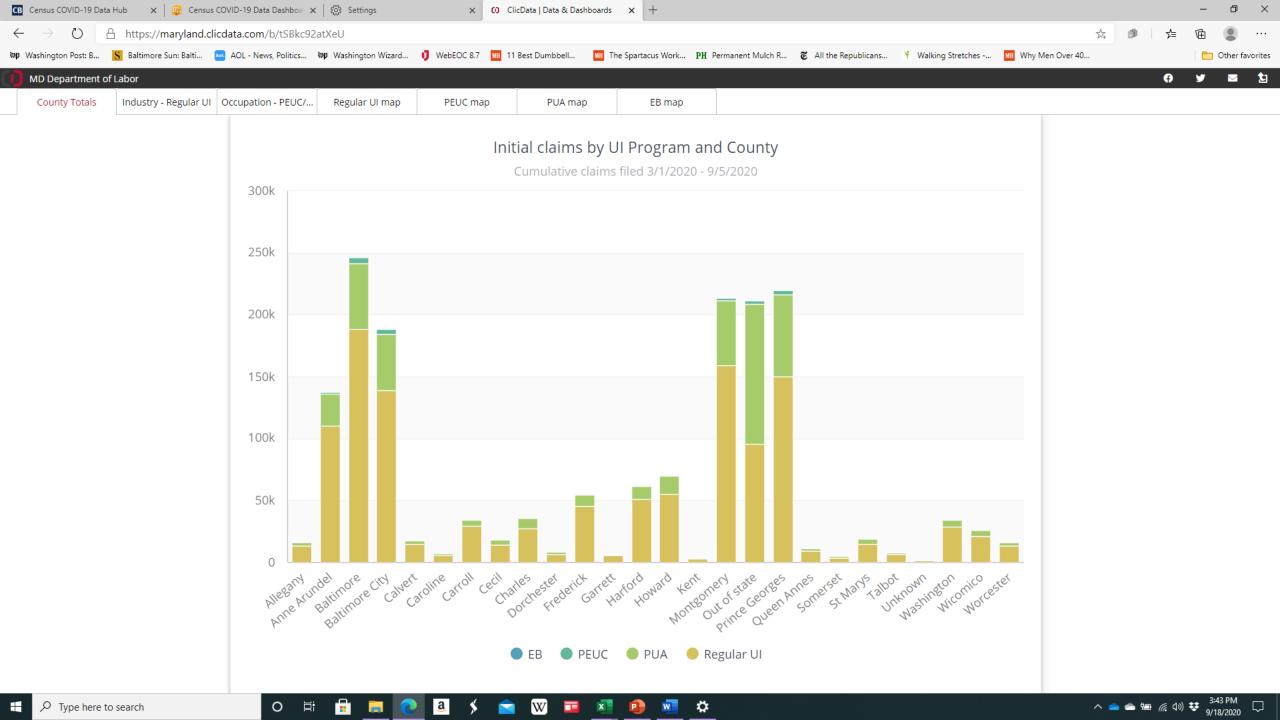

#### WEEKLY UNEMPLOYMENT CLAIMS DATA TABULATION

| PUA  Jurisdiction Regular UI PUA (New) Reclassified)* PEUC Claims  BE Claims  Illegany Rec 2 29 - 24 5 Inne Arundel Rec 2 126 2 104 32 Interior City 727 316 3 225 59 Interior County 999 371 2 220 99 Interior County 999 371 2 220 99 Interior County 999 371 2 5 55 Interior County 999 371 15 15 1 Interior County 999 371 2 2 220 99 Interior Rec 30 6 - 5 2 2 Interior Rec 30 6 - 5 2 Interior Rec 30 6 - 5 2 Interior Rec 30 6 - 11 11 11 Interior Rec 30 6 - 11 11 11 Interior Rec 30 6 - 11 11 11 Interior Rec 30 6 - 38 11 Interior Rec 30 6 - 38 11 Interior Rec 30 7 11 11 11  | MARYLAND DEPARTMENT OF LABO     | OR DIVISION OF UNEM | PLOYMENT INSURANCE |        |             |           |
|--------------------------------------------------------------------------------------------------------------------------------------------------------------------------------------------------------------------------------------------------------------------------------------------------------------------------------------------------------------------------------------------------------------------------------------------------------------------------------------------------------------------------------------------------------------------------------------------------------------------------------------------------------------------------------------------------------------------------------------------------------------------------------------------------------------------------------------------------------------------------------------------------------------------------------------------------------------------------------------------------------------------------------------------------------------------------------------------------------------------------------------------------------------------------------------------------------------------------------------------------------------------------------------------------------------------------------------------------------------------------------------------------------------------------------------------------------------------------------------------------------------------------------------------------------------------------------------------------------------------------------------------------------------------------------------------------------------------------------------------------------------------------------------------------------------------------------------------------------------------------------------------------------------------------------------------------------------------------------------------------------------------------------------------------------------------------------------------------------------------------------|---------------------------------|---------------------|--------------------|--------|-------------|-----------|
| PUA   PUA   PUA   PUA   PUA   PEUC Claims   EB Claims                                                                                                                                                                                                                                                                                                                                                                                                                                                                                                                                                                                                                                                                                                                                                                                                                                                                                                                                                                                                                                                                                                                                                                                                                                                                                                                                                                                                                                                                                                                                                                                                                                                                                                                                                                                                                                                                                                                                                                                                                                                                          | TOTAL CLAIMS FILED BY COUNTY    |                     |                    |        |             |           |
| Beach   Peuc Claims   Beach   Peuc Claims   Beach   Peuc Claims   Beach   Be   | Week Ending - September 5, 2020 |                     |                    |        |             |           |
| Beach   Peuc Claims   Beach   Peuc Claims   Beach   Peuc Claims   Beach   Be   |                                 |                     |                    |        |             |           |
| Beach   Peuc Claims   Beach   Peuc Claims   Beach   Peuc Claims   Beach   Be   |                                 |                     |                    |        |             |           |
| Beach   Peuc Claims   Beach   Peuc Claims   Beach   Peuc Claims   Beach   Be   |                                 |                     |                    | PUA    |             |           |
| A                                                                                                                                                                                                                                                                                                                                                                                                                                                                                                                                                                                                                                                                                                                                                                                                                                                                                                                                                                                                                                                                                                                                                                                                                                                                                                                                                                                                                                                                                                                                                                                                                                                                                                                                                                                                                                                                                                                                                                                                                                                                                                                              | Jurisdiction                    | Regular UI          | PUA (New)          |        | PEUC Claims | EB Claims |
| ante Arundel 482 126 2 104 32 altimore City 727 316 3 225 59 altimore County 999 371 2 220 99 altimore County 999 1 1 155 1 arcolle 30 6 - 5 5 2 arcolle 30 6 - 5 5 2 arcolle 48 36 - 11 11 11 11 that 11 11 that 11 11 11 that - 8 6 6 arcelerick 199 56 - 38 11 arcrett 25 12 - 6 1 1 arcrett 21 60 2 43 14 bloward 211 60 2 43 14 bloward 218 58 - 41 1 16 ent 11 4 - 3 3 3 and Anontgomery 716 258 5 131 38 and 13 8 - 9 6 anomerset 27 14 - 3 2 2 anomerset 27 14 - 3 3 3 anomerset 27 14 - 3 3 anomerset |                                 | .0.                 | ,                  | ,,     |             |           |
| altimore City 727 316 3 225 59 altimore County 999 371 2 220 999 alvert 67 29 1 115 15 1 aroline 30 6 - 55 2 2 aroll 124 30 - 255 5 5 iecil 88 36 - 111 11 11 harles 128 62 - 27 11 in 15 in 11 in                                                                                                                                                                                                                                                                                                                                                                                               | Allegany                        | 82                  | 29                 | -      | 24          | 5         |
| altimore County 999 371 2 220 99 alvert 67 29 1 1 15 1 aroline 30 6 - 5 5 2 aroline 30 6 - 5 5 2 aroline 88 36 - 111 11 11 tharles 128 62 - 27 11 brochester 45 14 - 8 6 6 rederick 199 56 - 38 11 arolford 211 60 2 43 14 toward 218 58 - 41 16 ent 11 4 - 3 3 3 3 arolfongory 716 258 5 131 38 tor-Mayland 812 840 1 135 70 rince George's 930 556 3 181 84 towards 31 8 - 9 9 6 ownerset 27 14 - 3 3 2 t. Mary's 60 17 - 16 3 arolford 33 9 - 7 1 tharlown 58 2 - 14 11 tha | Anne Arundel                    | 482                 | 126                | 2      | 104         | 32        |
| Salvert 67 29 1 15 1 1 1 1 1 1 1 1 1 1 1 1 1 1 1 1 1                                                                                                                                                                                                                                                                                                                                                                                                                                                                                                                                                                                                                                                                                                                                                                                                                                                                                                                                                                                                                                                                                                                                                                                                                                                                                                                                                                                                                                                                                                                                                                                                                                                                                                                                                                                                                                                                                                                                                                                                                                                                           | Baltimore City                  | 727                 | 316                | 3      | 225         | 59        |
| arrolline     30     6     -     5     2       arroll     124     30     -     25     5       ecell     88     36     -     11     11       tharles     128     62     -     27     11       brorchester     45     14     -     8     6       brorderick     199     56     -     38     11       barrett     25     12     -     6     1       barrett     25     12     -     6     1       barrett     211     60     2     43     14       boward     218     58     -     41     16       bent     11     4     -     3     3       Aontgomery     716     258     5     131     38       bon- Maryland     812     840     1     135     70       brince George's     930     556     3     181     84       bueen Anne's     31     8     -     9     6       comerset     27     14     -     3     2       t. Mary's     60     17     -     16     3       albot     33     9     -<                                                                                                                                                                                                                                                                                                                                                                                                                                                                                                                                                                                                                                                                                                                                                                                                                                                                                                                                                                                                                                                                                                                                                                                                                                | Baltimore County                | 999                 | 371                | 2      | 220         | 99        |
| 124   30   -   25   5   5   5   5   5   5   5   5                                                                                                                                                                                                                                                                                                                                                                                                                                                                                                                                                                                                                                                                                                                                                                                                                                                                                                                                                                                                                                                                                                                                                                                                                                                                                                                                                                                                                                                                                                                                                                                                                                                                                                                                                                                                                                                                                                                                                                                                                                                                              | Calvert                         | 67                  | 29                 | 1      | 15          | 1         |
| Secial   S   | Caroline                        | 30                  | 6                  |        | 5           | 2         |
| Tharles 128 62 - 27 11 1 1 1 1 1 1 1 1 1 1 1 1 1 1 1 1 1                                                                                                                                                                                                                                                                                                                                                                                                                                                                                                                                                                                                                                                                                                                                                                                                                                                                                                                                                                                                                                                                                                                                                                                                                                                                                                                                                                                                                                                                                                                                                                                                                                                                                                                                                                                                                                                                                                                                                                                                                                                                       | Carroll                         | 124                 | 30                 |        | 25          | 5         |
| Forchester                                                                                                                                                                                                                                                                                                                                                                                                                                                                                                                                                                                                                                                                                                                                                                                                                                                                                                                                                                                                                                                                                                                                                                                                                                                                                                                                                                                                                                                                                                                                                                                                                                                                                                                                                                                                                                                                                                                                                                                                                                                                                                                     | Cecil                           | 88                  | 36                 | -      | 11          | 11        |
| rederick 199 56 - 38 11 starrett 25 12 - 6 1 starrett 25 12 - 6 1 starrett 25 12 - 6 1 starrord 211 60 2 43 14 16 starrord 218 58 - 41 16 starrord 218 58 - 41 16 starrord 218 58 5 - 41 16 starrord 218 58 5 131 38 Montgomery 716 258 5 131 38 ston - Maryland 812 840 1 135 70 strince George's 930 556 3 181 84 stoten Anne's 31 8 - 9 6 storestet 27 14 - 3 2 t. Mary's 60 17 - 16 3 albot 33 9 - 7 1 1 storestet 33 1 8 2 - 7 14 11 11 storestet 34 11 11 storestet 35 10 17 - 16 3 storestet 37 14 15 16 3 storestet 37 14 15 16 3 storestet 37 14 11 storestet 38 2 - 14 11 storestet 38 2 - 14 11 storestet 39 57 16 storestet 39 57 57 storester 48 10 - 9 16 storestet 39 537 storester 48 10 - 9 16 storestet 39 537 storester 48 10 - 9 16 storestet 39 537 storester 48 10 - 9 16 storestet 39 537 storester 48 10 - 9 16 storester 48 10 storester 48 10 - 9 16 storester 48 10 | Charles                         | 128                 | 62                 | -      | 27          | 11        |
| garrett     25     12     -     6     1       darford     211     60     2     43     14       doward     218     58     -     41     16       eent     11     4     -     3     3       Montgomery     716     258     5     131     38       Ion - Maryland     812     840     1     135     70       rince George's     930     556     3     181     84       Queen Anne's     31     8     -     9     6       omerset     27     14     -     3     2       t. Mary's     60     17     -     16     3       albot     33     9     -     7     1       Jakonom     58     2     -     14     11       Vashington     179     44     -     27     9       Vicomico     104     41     -     18     21       Vorcester     48     10     -     9     16       otals by Type:     6,434     3,008     19     1,345     537       otal Regular UI Claims:     6,434       otal New PUA, PEUC and EB Claims:     4,890                                                                                                                                                                                                                                                                                                                                                                                                                                                                                                                                                                                                                                                                                                                                                                                                                                                                                                                                                                                                                                                                                                                                                                                                      | Dorchester                      | 45                  | 14                 | -      | 8           | 6         |
| larford     211     60     2     43     14       loward     218     58     -     41     16       eent     11     4     -     3     3       Montgomery     716     258     5     131     38       Ion - Maryland     812     840     1     135     70       rince George's     930     556     3     181     84       Queen Anne's     31     8     -     9     6       omerset     27     14     -     3     2       tr. Mary's     60     17     -     16     3       albot     33     9     -     7     1       Inknown     58     2     -     14     11       Vashington     179     44     -     27     9       Vicomico     104     41     -     18     21       Vorcester     48     10     -     9     16       otals by Type:     6,434     3,008     19     1,345     537       otal Regular UI Claims:     6,434       otal New PUA, PEUC and EB Claims:     4,890                                                                                                                                                                                                                                                                                                                                                                                                                                                                                                                                                                                                                                                                                                                                                                                                                                                                                                                                                                                                                                                                                                                                                                                                                                                   | Frederick                       | 199                 | 56                 | -      | 38          | 11        |
| Noward         218         58         -         41         16           eent         11         4         -         3         3           Montgomery         716         258         5         131         38           Ion - Maryland         812         840         1         135         70           rince George's         930         556         3         181         84           Queen Anne's         31         8         -         9         6           omerset         27         14         -         3         2           t. Mary's         60         17         -         16         3           albot         33         9         -         7         1           Inknown         58         2         -         14         11           Vashington         179         44         -         27         9           Vicomico         104         41         -         18         21           Vorcester         48         10         -         9         16           otals by Type:         6,434         3,008         19         1,345         537                                                                                                                                                                                                                                                                                                                                                                                                                                                                                                                                                                                                                                                                                                                                                                                                                                                                                                                                                                                                                                                   | Garrett                         | 25                  | 12                 | -      | 6           | 1         |
| eent     11     4     -     3     3       Montgomery     716     258     5     131     38       Mon - Maryland     812     840     1     135     70       rince George's     930     556     3     181     84       Queen Anne's     31     8     -     9     6       omerset     27     14     -     3     2       t. Mary's     60     17     -     16     3       albot     33     9     -     7     1       Inknown     58     2     -     14     11       Vashington     179     44     -     27     9       Vicomico     104     41     -     18     21       Vorcester     48     10     -     9     16       otals by Type:     6,434     3,008     19     1,345     537       otal Regular UI Claims:     6,434       otal New PUA, PEUC and EB Claims:     4,890                                                                                                                                                                                                                                                                                                                                                                                                                                                                                                                                                                                                                                                                                                                                                                                                                                                                                                                                                                                                                                                                                                                                                                                                                                                                                                                                                     | Harford                         | 211                 | 60                 | 2      | 43          | 14        |
| Anontgomery         716         258         5         131         38           Ion - Maryland         812         840         1         135         70           rince George's         930         556         3         181         84           Queen Anne's         31         8         -         9         6           omerset         27         14         -         3         2           t. Mary's         60         17         -         16         3           albot         33         9         -         7         1           Inknown         58         2         -         14         11           Vashington         179         44         -         27         9           Vicomico         104         41         -         18         21           Vorcester         48         10         -         9         16           otals by Type:         6,434         3,008         19         1,345         537           otal Regular UI Claims:         6,434         4,890         -         -         -         -         -         -         -         -         -         - </td <td>Howard</td> <td>218</td> <td>58</td> <td>-</td> <td>41</td> <td>16</td>                                                                                                                                                                                                                                                                                                                                                                                                                                                                                                                                                                                                                                                                                                                                                                                                                                                                                                                                         | Howard                          | 218                 | 58                 | -      | 41          | 16        |
| Jon - Maryland     812     840     1     135     70       Frince George's     930     556     3     181     84       Queen Anne's     31     8     -     9     6       omerset     27     14     -     3     2       t. Mary's     60     17     -     16     3       albot     33     9     -     7     1       Inknown     58     2     -     14     11       Vashington     179     44     -     27     9       Vicomico     104     41     -     18     21       Vorcester     48     10     -     9     16       otals by Type:     6,434     3,008     19     1,345     537       otal Regular UI Claims:     6,434       otal New PUA, PEUC and EB Claims:     4,890                                                                                                                                                                                                                                                                                                                                                                                                                                                                                                                                                                                                                                                                                                                                                                                                                                                                                                                                                                                                                                                                                                                                                                                                                                                                                                                                                                                                                                                    | Kent                            | 11                  | 4                  | -      | 3           | 3         |
| rrince George's 930 556 3 181 84 Queen Anne's 31 8 - 9 6 Omerset 27 14 - 3 2 t. Mary's 60 17 - 16 3 Albot 33 9 - 7 1 Inknown 58 2 - 14 11 Vashington 179 44 - 27 9 Vicomico 104 41 - 18 21 Vorcester 48 10 - 9 16 Otals by Type: 6,434 3,008 19 1,345 537 Otal Regular UI Claims: 6,434 Otal New PUA, PEUC and EB Claims: 4,890                                                                                                                                                                                                                                                                                                                                                                                                                                                                                                                                                                                                                                                                                                                                                                                                                                                                                                                                                                                                                                                                                                                                                                                                                                                                                                                                                                                                                                                                                                                                                                                                                                                                                                                                                                                                | Montgomery                      | 716                 | 258                | 5      | 131         | 38        |
| Queen Anne's     31     8     -     9     6       comerset     27     14     -     3     2       t. Mary's     60     17     -     16     3       albot     33     9     -     7     1       Inknown     58     2     -     14     11       Vashington     179     44     -     27     9       Vicomico     104     41     -     18     21       Vorcester     48     10     -     9     16       otals by Type:     6,434     3,008     19     1,345     537       otal Regular UI Claims:     6,434       otal New PUA, PEUC and EB Claims:     4,890                                                                                                                                                                                                                                                                                                                                                                                                                                                                                                                                                                                                                                                                                                                                                                                                                                                                                                                                                                                                                                                                                                                                                                                                                                                                                                                                                                                                                                                                                                                                                                        | Non - Maryland                  | 812                 | 840                | 1      | 135         | 70        |
| omerset     27     14     -     3     2       t. Mary's     60     17     -     16     3       albot     33     9     -     7     1       Inknown     58     2     -     14     11       Vashington     179     44     -     27     9       Vicomico     104     41     -     18     21       Vorcester     48     10     -     9     16       otals by Type:     6,434     3,008     19     1,345     537       otal Regular UI Claims:     6,434       otal New PUA, PEUC and EB Claims:     4,890                                                                                                                                                                                                                                                                                                                                                                                                                                                                                                                                                                                                                                                                                                                                                                                                                                                                                                                                                                                                                                                                                                                                                                                                                                                                                                                                                                                                                                                                                                                                                                                                                           | Prince George's                 | 930                 | 556                | 3      | 181         | 84        |
| t. Mary's     60     17     -     16     3       albot     33     9     -     7     1       Inknown     58     2     -     14     11       Vashington     179     44     -     27     9       Vicomico     104     41     -     18     21       Vorcester     48     10     -     9     16       otals by Type:     6,434     3,008     19     1,345     537       otal Regular UI Claims:     6,434       otal New PUA, PEUC and EB Claims:     4,890                                                                                                                                                                                                                                                                                                                                                                                                                                                                                                                                                                                                                                                                                                                                                                                                                                                                                                                                                                                                                                                                                                                                                                                                                                                                                                                                                                                                                                                                                                                                                                                                                                                                         | Queen Anne's                    | 31                  | 8                  | -      | 9           | 6         |
| Albot     33     9     -     7     1       Jinknown     58     2     -     14     11       Vashington     179     44     -     27     9       Vicomico     104     41     -     18     21       Vorcester     48     10     -     9     16       otals by Type:     6,434     3,008     19     1,345     537       otal Regular UI Claims:     6,434       otal New PUA, PEUC and EB Claims:     4,890                                                                                                                                                                                                                                                                                                                                                                                                                                                                                                                                                                                                                                                                                                                                                                                                                                                                                                                                                                                                                                                                                                                                                                                                                                                                                                                                                                                                                                                                                                                                                                                                                                                                                                                         | Somerset                        | 27                  | 14                 | -      | 3           | 2         |
| Inknown         58         2         -         14         11           Vashington         179         44         -         27         9           Vicomico         104         41         -         18         21           Vorcester         48         10         -         9         16           otals by Type:         6,434         3,008         19         1,345         537           otal Regular UI Claims:         6,434         4,890                                                                                                                                                                                                                                                                                                                                                                                                                                                                                                                                                                                                                                                                                                                                                                                                                                                                                                                                                                                                                                                                                                                                                                                                                                                                                                                                                                                                                                                                                                                                                                                                                                                                             | St. Mary's                      | 60                  | 17                 | -      | 16          | 3         |
| Vashington         179         44         -         27         9           Vicomico         104         41         -         18         21           Vorcester         48         10         -         9         16           otals by Type:         6,434         3,008         19         1,345         537           otal Regular UI Claims:         6,434           otal New PUA, PEUC and EB Claims:         4,890                                                                                                                                                                                                                                                                                                                                                                                                                                                                                                                                                                                                                                                                                                                                                                                                                                                                                                                                                                                                                                                                                                                                                                                                                                                                                                                                                                                                                                                                                                                                                                                                                                                                                                        | Talbot                          | 33                  | 9                  | -      | 7           | 1         |
| Vicomico         104         41         -         18         21           Vorcester         48         10         -         9         16           otals by Type:         6,434         3,008         19         1,345         537           otal Regular UI Claims:         6,434           otal New PUA, PEUC and EB Claims:         4,890                                                                                                                                                                                                                                                                                                                                                                                                                                                                                                                                                                                                                                                                                                                                                                                                                                                                                                                                                                                                                                                                                                                                                                                                                                                                                                                                                                                                                                                                                                                                                                                                                                                                                                                                                                                   | Unknown                         | 58                  | 2                  | -      | 14          | 11        |
| Vorcester         48         10         -         9         16           otals by Type:         6,434         3,008         19         1,345         537           otal Regular UI Claims:         6,434         6,434         6,434         6,434         6,434         6,434         6,434         6,434         6,434         6,434         6,434         6,434         6,434         6,434         6,434         6,434         6,434         6,434         6,434         6,434         6,434         6,434         6,434         6,434         6,434         6,434         6,434         6,434         6,434         6,434         6,434         6,434         6,434         6,434         6,434         6,434         6,434         6,434         6,434         6,434         6,434         6,434         6,434         6,434         6,434         6,434         6,434         6,434         6,434         6,434         6,434         6,434         6,434         6,434         6,434         6,434         6,434         6,434         6,434         6,434         6,434         6,434         6,434         6,434         6,434         6,434         6,434         6,434         6,434         6,434         6,434         6,434         6,434 <t< td=""><td>Washington</td><td>179</td><td>44</td><td></td><td>27</td><td>9</td></t<>                                                                                                                                                                                                                                                                                                                                                                                                                                                                                                                                                                                                                                                                                                                                                                               | Washington                      | 179                 | 44                 |        | 27          | 9         |
| otals by Type:     6,434     3,008     19     1,345     537       otal Regular UI Claims:     6,434       otal New PUA, PEUC and EB Claims:     4,890                                                                                                                                                                                                                                                                                                                                                                                                                                                                                                                                                                                                                                                                                                                                                                                                                                                                                                                                                                                                                                                                                                                                                                                                                                                                                                                                                                                                                                                                                                                                                                                                                                                                                                                                                                                                                                                                                                                                                                          | Wicomico                        | 104                 | 41                 | -      | 18          | 21        |
| otal Regular UI Claims: 6,434 otal New PUA, PEUC and EB Claims: 4,890                                                                                                                                                                                                                                                                                                                                                                                                                                                                                                                                                                                                                                                                                                                                                                                                                                                                                                                                                                                                                                                                                                                                                                                                                                                                                                                                                                                                                                                                                                                                                                                                                                                                                                                                                                                                                                                                                                                                                                                                                                                          | Worcester                       | 48                  | 10                 |        | 9           | 16        |
| otal Regular UI Claims: 6,434 otal New PUA, PEUC and EB Claims: 4,890                                                                                                                                                                                                                                                                                                                                                                                                                                                                                                                                                                                                                                                                                                                                                                                                                                                                                                                                                                                                                                                                                                                                                                                                                                                                                                                                                                                                                                                                                                                                                                                                                                                                                                                                                                                                                                                                                                                                                                                                                                                          |                                 |                     |                    |        |             |           |
| otal New PUA, PEUC and EB Claims: 4,890                                                                                                                                                                                                                                                                                                                                                                                                                                                                                                                                                                                                                                                                                                                                                                                                                                                                                                                                                                                                                                                                                                                                                                                                                                                                                                                                                                                                                                                                                                                                                                                                                                                                                                                                                                                                                                                                                                                                                                                                                                                                                        | Totals by Type:                 | 6,434               | 3,008              | 19     | 1,345       | 537       |
| otal New PUA, PEUC and EB Claims: 4,890                                                                                                                                                                                                                                                                                                                                                                                                                                                                                                                                                                                                                                                                                                                                                                                                                                                                                                                                                                                                                                                                                                                                                                                                                                                                                                                                                                                                                                                                                                                                                                                                                                                                                                                                                                                                                                                                                                                                                                                                                                                                                        | Total Regular III Claims:       |                     |                    | 6.434  |             |           |
|                                                                                                                                                                                                                                                                                                                                                                                                                                                                                                                                                                                                                                                                                                                                                                                                                                                                                                                                                                                                                                                                                                                                                                                                                                                                                                                                                                                                                                                                                                                                                                                                                                                                                                                                                                                                                                                                                                                                                                                                                                                                                                                                |                                 |                     |                    |        |             |           |
|                                                                                                                                                                                                                                                                                                                                                                                                                                                                                                                                                                                                                                                                                                                                                                                                                                                                                                                                                                                                                                                                                                                                                                                                                                                                                                                                                                                                                                                                                                                                                                                                                                                                                                                                                                                                                                                                                                                                                                                                                                                                                                                                | Total New UI Claims:            |                     |                    | 11,324 |             |           |