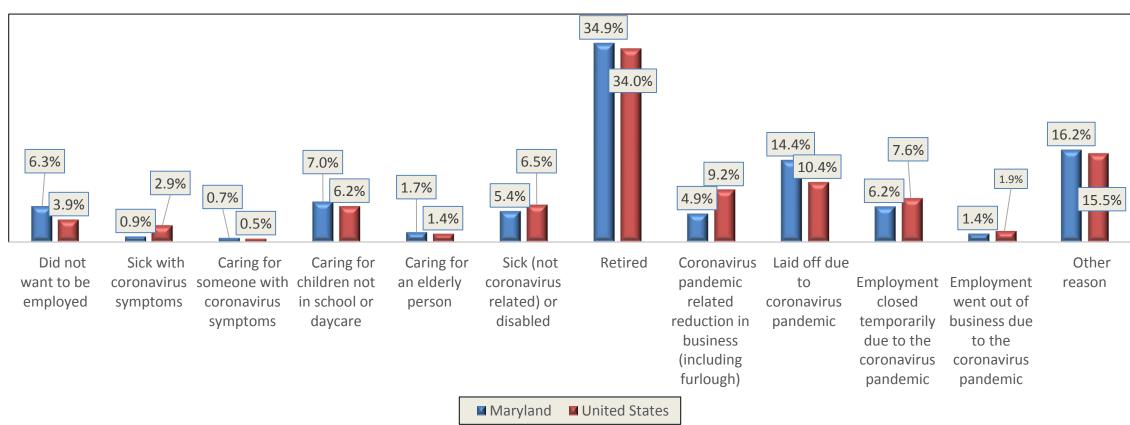

#### **Highest Net Loss**

 Accommodation and Food Service industries; Health Care and Social Assistance industries; and Retail Trade

#### **Highest Percent Loss**

Arts, Entertainment, and Recreation industries; Accommodation and Food Service industries; and Administrative and Support



### CHART 3. MARYLAND EMPLOYMENT PERCENT CHANGE BY INDUSTRY MARCH - APRIL 2020













#### Loss of Household Income

#### PERCENT OF HOUSEHOLDS



Experienced a loss of household income since March 13, 2020

Expect a loss of household income in the next four weeks



■ Maryland United States

## EDUCATIONAL ATTAINMENT FOR ADULTS NOT WORKING

Percent of population 18 years and over not working at time of the survey





#### REASON FOR NOT WORKING

Percent Population 18 years and over not working





# COVID - 19 MEASURING THE IMPACT ON ECONOMIC ACTIVITY

- > Incident Timeline
- Demographic and Economic Resources
- > Selected Preliminary Maryland Impacts





## QUESTIONS OR ADDITIONAL INFORMATION CONTACT:

Jesse Ash

Maryland Department of Planning

Jesse.ash@Maryland.gov