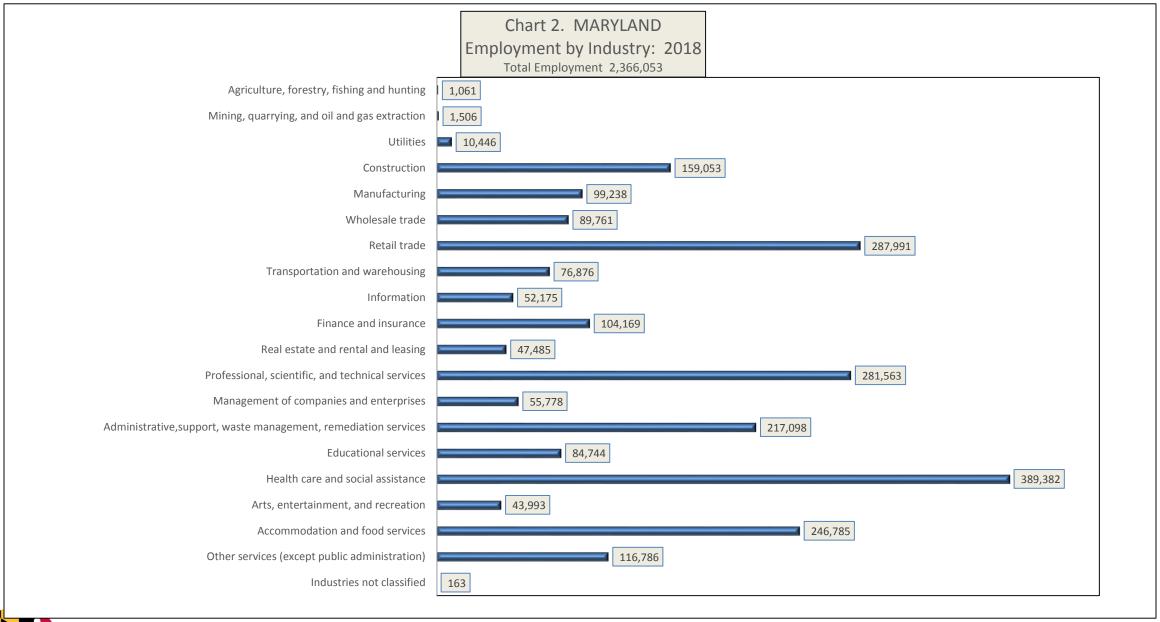

#### **MARYLAND**

#### MONTHLY EMPLOYMENT AND WEEKLY UNEMPLOYMENT CLAIMS

Maryland