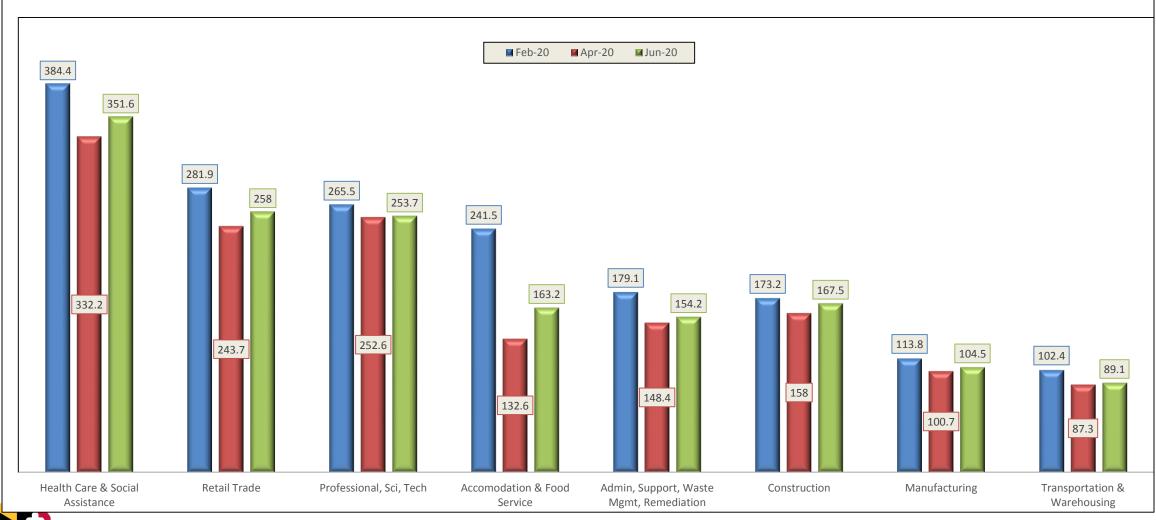

### MARYLAND CHANGE IN EMPLOYMENT MARCH 2020 - APRIL 2020

 Additional 357,500 persons unemployed - only five of Maryland's 24 political subdivisions have a population greater than 350,000

#### **Highest Net Loss**

 Accommodation and Food Service industries; Health Care and Social Assistance industries; and Retail Trade