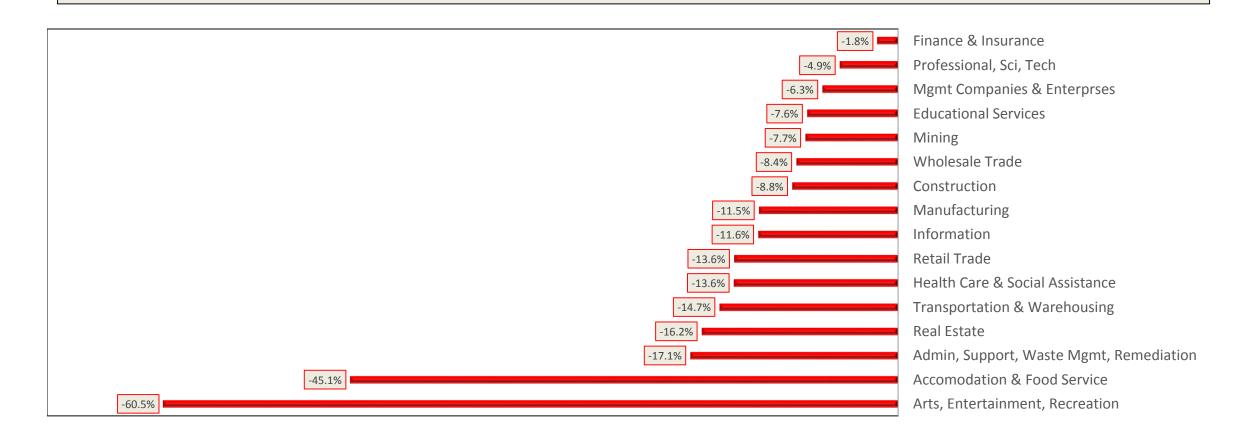

### MARYLAND CHANGE IN EMPLOYMENT MARCH 2020 - APRIL 2020

 Additional 357,500 persons unemployed - only five of Maryland's 24 political subdivisions have a population greater than 350,000

#### **Highest Percent Loss**

Arts, Entertainment, and Recreation industries; Accommodation and Food Service industries; and Administrative and Support

### CHART 3. MARYLAND EMPLOYMENT PERCENT CHANGE BY INDUSTRY MARCH - APRIL 2020