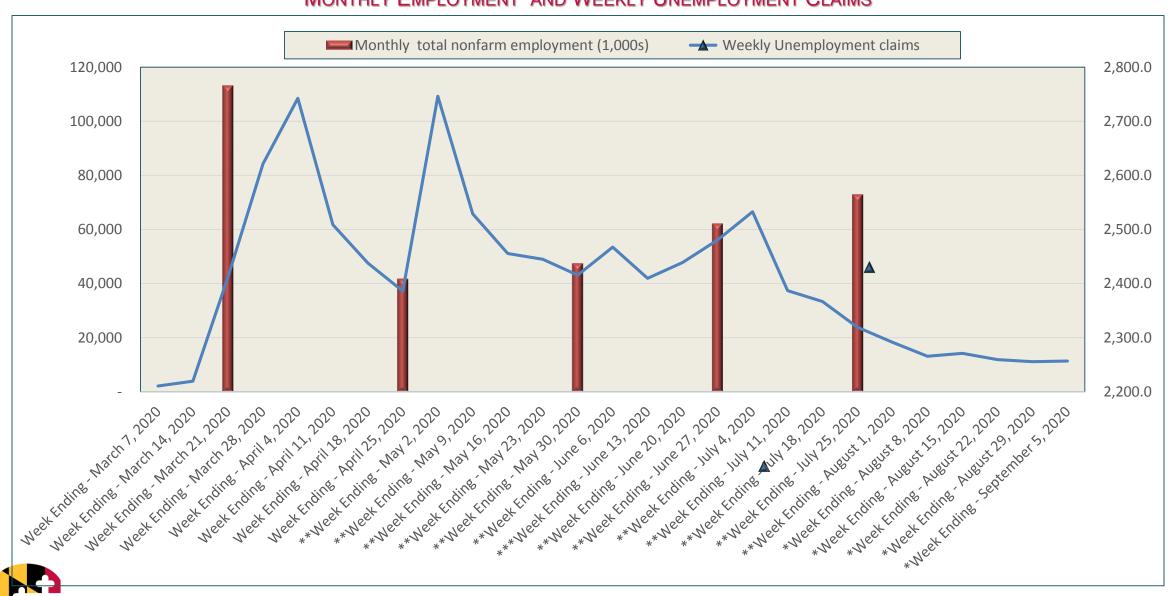

| Total New UI Claims:            |                     |                    | 11,324 |             |           |



#### **MARYLAND**

#### MONTHLY EMPLOYMENT AND WEEKLY UNEMPLOYMENT CLAIMS



Maryland

















### MARYLAND CHANGE IN EMPLOYMENT MARCH 2020 - APRIL 2020

 Additional 357,500 persons unemployed - only five of Maryland's 24 political subdivisions have a population greater than 350,000

#### **Highest Net Loss**

 Accommodation and Food Service industries; Health Care and Social Assistance industries; and Retail Trade

#### **Highest Percent Loss**

Arts, Entertainment, and Recreation industries; Accommodation and Food Service industries; and Administrative and Support



### CHART 3. MARYLAND EMPLOYMENT PERCENT CHANGE BY INDUSTRY MARCH - APRIL 2020













#### Loss of Household Income

#### PERCENT OF HOUSEHOLDS



Experienced a loss of household income since March 13, 2020

Expect a loss of household income in the next four weeks



■ Maryland United