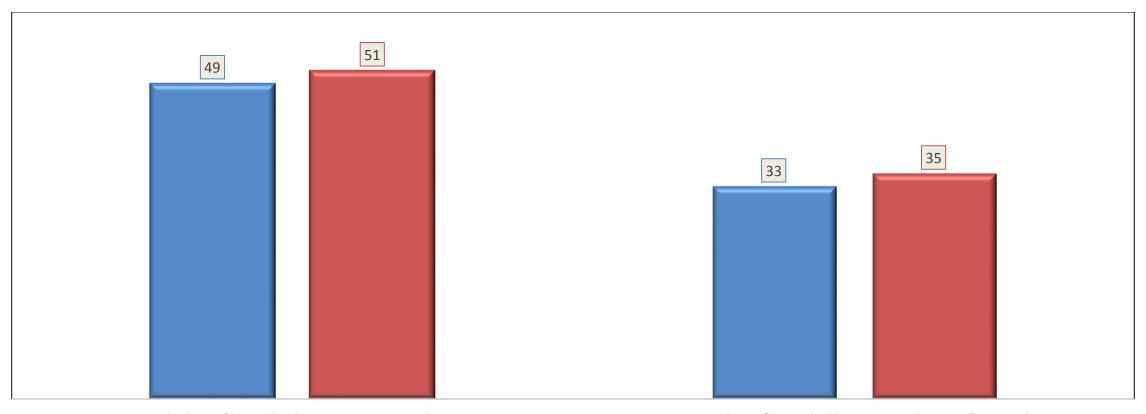

#### Loss of Household Income

#### PERCENT OF HOUSEHOLDS

Experienced a loss of household income since March 13, 2020

Expect a loss of household income in the next four weeks

■ Maryland United States