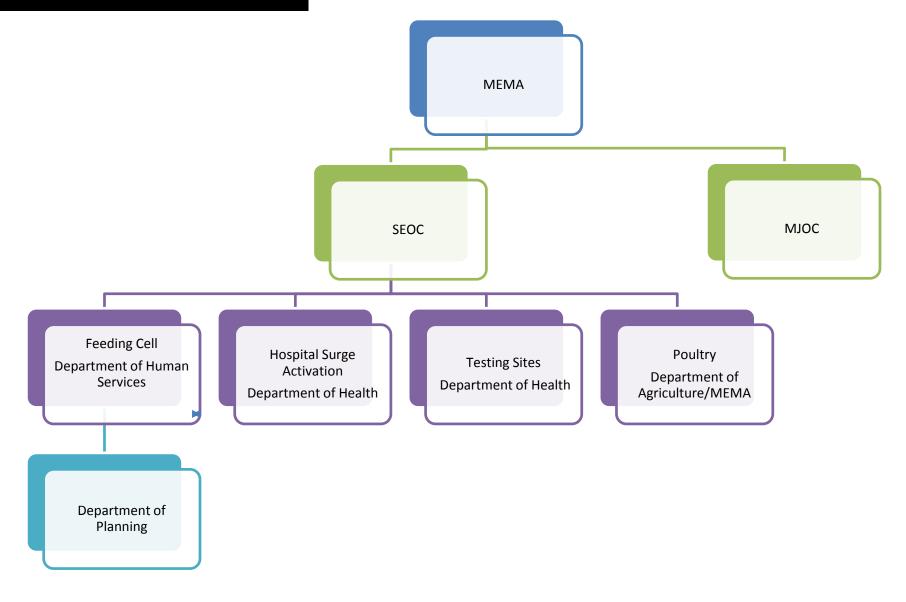

# COVID - 19 MEASURING THE IMPACT ON ECONOMIC ACTIVITY

- > Incident Timeline
- Demographic and Economic Resources
- > Selected Preliminary Maryland Impacts



Maryland State Data Center
Affiliates Annual Meeting
September 24, 2020

#### THE TIMELINE

The first case of COVID - 19 was detected in Maryland on March 5, 2020.

Maryland Secretary of Health declares a Public Health Emergency.





#### Maryland Pandemic Task Forces





#### Organization and Structure





#### Selected Demographic and Economic Resources

Current Employment Statistics Industry
Employment
Unemployment
claims
Labor force
status

CENSUS COVID
- 19 IMPACT
PLANNING
REPORT

PLANNING REPORT

Health insurance coverage
At - Risk population

Weekly Household Pulse Survey

Designed to quickly measure household experiences during the coronavirus pandemic





Other favorites













#### WEEKLY UNEMPLOYMENT CLAIMS DATA TABULATION

| PUA  Jurisdiction Regular UI PUA (New) Reclassified)* PEUC Claims  BE Claims  Illegany Rec 2 29 - 24 5 Inne Arundel Rec 2 126 2 104 32 Interior City 727 316 3 225 59 Interior County 999 371 2 220 99 Interior County 999 371 2 220 99 Interior County 999 371 2 5 55 Interior County 999 371 15 15 1 Interior County 999 371 2 2 220 99 Interior Rec 30 6 - 5