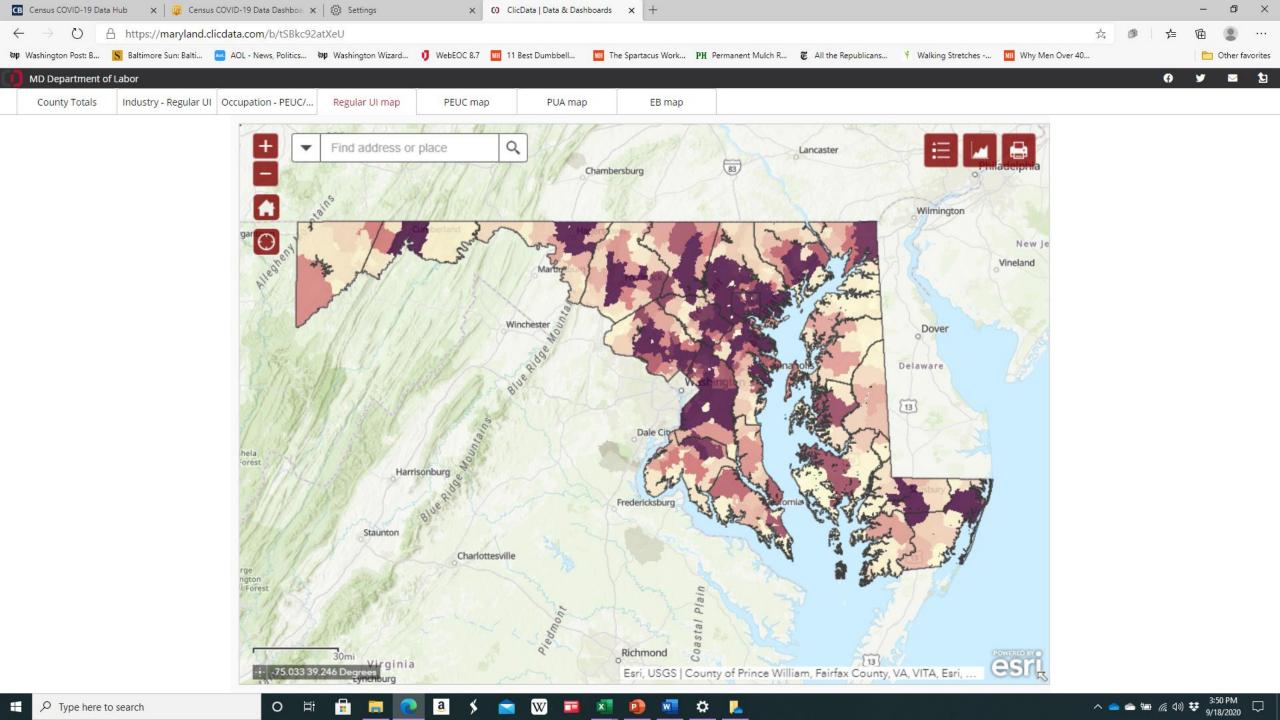

#### WEEKLY UNEMPLOYMENT CLAIMS DATA TABULATION

| PUA  Jurisdiction Regular UI PUA (New) Reclassified)* PEUC Claims  BE Claims  Illegany Rec 2 29 - 24 5 Inne Arundel Rec 2 126 2 104 32 Interior City 727 316 3 225 59 Interior County 999 371 2 220 99 Interior County 999 371 2 220 99 Interior County 999 371 2 5 55 Interior County 999 371 15 15 1 Interior County 999 371 2 2 220 99 Interior Rec 30 6 - 5 2 2 Interior Rec 30 6 - 5 2 Interior Rec 30 6 - 5 2 Interior Rec 30 6 - 11 11 11 Interior Rec 30 6 - 11 11 11 Interior Rec 30 6 - 11 11 11 Interior Rec 30 6 - 38 11 Interior Rec 30 6 - 38 11 Interior Rec 30 7 11 11 11  | MARYLAND DEPARTMENT OF LABO     | OR DIVISION OF UNEM | PLOYMENT INSURANCE |        |             |           |
|--------------------------------------------------------------------------------------------------------------------------------------------------------------------------------------------------------------------------------------------------------------------------------------------------------------------------------------------------------------------------------------------------------------------------------------------------------------------------------------------------------------------------------------------------------------------------------------------------------------------------------------------------------------------------------------------------------------------------------------------------------------------------------------------------------------------------------------------------------------------------------------------------------------------------------------------------------------------------------------------------------------------------------------------------------------------------------------------------------------------------------------------------------------------------------------------------------------------------------------------------------------------------------------------------------------------------------------------------------------------------------------------------------------------------------------------------------------------------------------------------------------------------------------------------------------------------------------------------------------------------------------------------------------------------------------------------------------------------------------------------------------------------------------------------------------------------------------------------------------------------------------------------------------------------------------------------------------------------------------------------------------------------------------------------------------------------------------------------------------------------------|---------------------------------|---------------------|--------------------|--------|-------------|-----------|
| PUA   PUA   PUA   PUA   PUA   PEUC Claims   EB Claims                                                                                                                                                                                                                                                                                                                                                                                                                                                                                                                                                                                                                                                                                                                                                                                                                                                                                                                                                                                                                                                                                                                                                                                                                                                                                                                                                                                                                                                                                                                                                                                                                                                                                                                                                                                                                                                                                                                                                                                                                                                                          | TOTAL CLAIMS FILED BY COUNTY    |                     |                    |        |             |           |
| Beach   Peuc Claims   Beach   Peuc Claims   Beach   Peuc Claims   Beach   Be   | Week Ending - September 5, 2020 |                     |                    |        |             |           |
| Beach   Peuc Claims   Beach   Peuc Claims   Beach   Peuc Claims   Beach   Be   |                                 |                     |                    |        |             |           |
| Beach   Peuc Claims   Beach   Peuc Claims   Beach   Peuc Claims   Beach   Be   |                                 |                     |                    |        |             |           |
| Beach   Peuc Claims   Beach   Peuc Claims   Beach   Peuc Claims   Beach   Be   |                                 |                     |                    | PUA    |             |           |
| A                                                                                                                                                                                                                                                                                                                                                                                                                                                                                                                                                                                                                                                                                                                                                                                                                                                                                                                                                                                                                                                                                                                                                                                                                                                                                                                                                                                                                                                                                                                                                                                                                                                                                                                                                                                                                                                                                                                                                                                                                                                                                                                              | Jurisdiction                    | Regular UI          | PUA (New)          |        | PEUC Claims | EB Claims |
| ante Arundel 482 126 2 104 32 altimore City 727 316 3 225 59 altimore County 999 371 2 220 99 altimore County 999 1 1 155 1 arcolle 30 6 - 5 5 2 arcolle 30 6 - 5 5 2 arcolle 48 36 - 11 11 11 11 that 11 11 that 11 11 11 that - 8 6 6 arcelerick 199 56 - 38 11 arcrett 25 12 - 6 1 1 arcrett 21 60 2 43 14 bloward 211 60 2 43 14 bloward 218 58 - 41 1 16 ent 11 4 - 3 3 3 and Anontgomery 716 258 5 131 38 and 13 8 - 9 6 anomerset 27 14 - 3 2 2 anomerset 27 14 - 3 3 3 anomerset 27 14 - 3 3 anomerset |                                 | .0.                 | ,                  | ,,     |             |           |
| altimore City 727 316 3 225 59 altimore County 999 371 2 220 999 alvert 67 29 1 115 15 1 aroline 30 6 - 55 2 2 aroll 124 30 - 255 5 5 iecil 88 36 - 111 11 11 harles 128 62 - 27 11 in 15 in 11 in                                                                                                                                                                                                                                                                                                                                                                                               | Allegany                        | 82                  | 29                 | -      | 24          | 5         |
| altimore County 999 371 2 220 99 alvert 67 29 1 1 15 1 aroline 30 6 - 5 5 2 aroline 30 6 - 5 5 2 aroline 88 36 - 111 11 11 tharles 128 62 - 27 11 brochester 45 14 - 8 6 6 rederick 199 56 - 38 11 arolford 211 60 2 43 14 toward 218 58 - 41 16 ent 11 4 - 3 3 3 3 arolfongory 716 258 5 131 38 tor-Mayland 812 840 1 135 70 rince George's 930 556 3 181 84 towards 31 8 - 9 9 6 ownerset 27 14 - 3 3 2 t. Mary's 60 17 - 16 3 arolford 33 9 - 7 1 tharlown 58 2 - 14 11 tha | Anne Arundel                    | 482                 | 126                | 2      | 104         | 32        |
| Salvert 67 29 1 15 1 1 1 1 1 1 1 1 1 1 1 1 1 1 1 1 1                                                                                                                                                                                                                                                                                                                                                                                                                                                                                                                                                                                                                                                                                                                                                                                                                                                                                                                                                                                                                                                                                                                                                                                                                                                                                                                                                                                                                                                                                                                                                                                                                                                                                                                                                                                                                                                                                                                                                                                                                                                                           | Baltimore City                  | 727                 | 316                | 3      | 225         | 59        |
| arrolline     30     6     -     5     2       arroll     124     30     -     25     5       ecell     88     36     -     11     11       tharles     128     62     -     27     11       brorchester     45     14     -     8     6       brorderick     199     56     -     38     11       barrett     25     12     -     6     1       barrett     25     12     -     6     1       barrett     211     60     2     43     14       boward     218     58     -     41     16       bent     11     4     -     3     3       Aontgomery     716     258     5     131     38       bon- Maryland     812     840     1     135     70       brince George's     930     556     3     181     84       bueen Anne's     31     8     -     9     6       comerset     27     14     -     3     2       t. Mary's     60     17     -     16     3       albot     33     9     -<                                                                                                                                                                                                                                                                                                                                                                                                                                                                                                                                                                                                                                                                                                                                                                                                                                                                                                                                                                                                                                                                                                                                                                                                                                | Baltimore County                | 999                 | 371                | 2      | 220         | 99        |
| 124   30   -   25   5   5   5   5   5   5   5   5                                                                                                                                                                                                                                                                                                                                                                                                                                                                                                                                                                                                                                                                                                                                                                                                                                                                                                                                                                                                                                                                                                                                                                                                                                                                                                                                                                                                                                                                                                                                                                                                                                                                                                                                                                                                                                                                                                                                                                                                                                                                              | Calvert                         | 67                  | 29                 | 1      | 15          | 1         |
| Secial   S   | Caroline                        | 30                  | 6                  |        | 5           | 2         |
| Tharles 128 62 - 27 11 1 1 1 1 1 1 1 1 1 1 1 1 1 1 1 1 1                                                                                                                                                                                                                                                                                                                                                                                                                                                                                                                                                                                                                                                                                                                                                                                                                                                                                                                                                                                                                                                                                                                                                                                                                                                                                                                                                                                                                                                                                                                                                                                                                                                                                                                                                                                                                                                                                                                                                                                                                                                                       | Carroll                         | 124                 | 30                 |        | 25          | 5         |
| Forchester                                                                                                                                                                                                                                                                                                                                                                                                                                                                                                                                                                                                                                                                                                                                                                                                                                                                                                                                                                                                                                                                                                                                                                                                                                                                                                                                                                                                                                                                                                                                                                                                                                                                                                                                                                                                                                                                                                                                                                                                                                                                                                                     | Cecil                           | 88                  | 36                 | -      | 11          | 11        |
| rederick 199 56 - 38 11 starrett 25 12 - 6 1 starrett 25 12 - 6 1 starrett 25 12 - 6 1 starrord 211 60 2 43 14 16 starrord 218 58 - 41 16 starrord 218 58 - 41 16 starrord 218 58 5 - 41 16 starrord 218 58 5 131 38 Montgomery 716 258 5 131 38 ston - Maryland 812 840 1 135 70 strince George's 930 556 3 181 84 stoten Anne's 31 8 - 9 6 storestet 27 14 - 3 2 t. Mary's 60 17 - 16 3 albot 33 9 - 7 1 1 storestet 33 1 8 2 - 7 14 11 11 storestet 34 11 11 storestet 35 10 17 - 16 3 storestet 37 14 15 16 3 storestet 37 14 15 16 3 storestet 37 14 11 storestet 38 2 - 14 11 storestet 38 2 - 14 11 storestet 39 57 16 storestet 39 57 57 storester 48 10 - 9 16 storestet 39 537 storester 48 10 - 9 16 storestet 39 537 storester 48 10 - 9 16 storestet 39 537 storester 48 10 - 9 16 storestet 39 537 storester 48 10 - 9 16 storester 48 10 storester 48 10 - 9 16 storester 48 10 | Charles                         | 128                 | 62                 | -      | 27          | 11        |
| garrett     25     12     -     6     1       darford     211     60     2     43     14       doward     218     58     -     41     16       eent     11     4     -     3     3       Montgomery     716     258     5     131     38       Ion - Maryland     812     840     1     135     70       rince George's     930     556     3     181     84       Queen Anne's     31     8     -     9     6       omerset     27     14     -     3     2       t. Mary's     60     17     -     16     3       albot     33     9     -     7     1       Jakonom     58     2     -     14     11       Vashington     179     44     -     27     9       Vicomico     104     41     -     18     21       Vorcester     48     10     -     9     16       otals by Type:     6,434     3,008     19     1,345     537       otal Regular UI Claims:     6,434       otal New PUA, PEUC and EB Claims:     4,890                                                                                                                                                                                                                                                                                                                                                                                                                                                                                                                                                                                                                                                                                                                                                                                                                                                                                                                                                                                                                                                                                                                                                                                                      | Dorchester                      | 45                  | 14                 | -      | 8           | 6         |
| larford     211     60     2     43     14       loward     218     58     -     41     16       eent     11     4     -     3     3       Montgomery     716     258     5     131     38       Ion - Maryland     812     840     1     135     70       rince George's     930     556     3     181     84       Queen Anne's     31     8     -     9     6       omerset     27     14     -     3     2       tr. Mary's     60     17     -     16     3       albot     33     9     -     7     1       Inknown     58     2     -     14     11       Vashington     179     44     -     27     9       Vicomico     104     41     -     18     21       Vorcester     48     10     -     9     16       otals by Type:     6,434     3,008     19     1,345     537       otal Regular UI Claims:     6,434       otal New PUA, PEUC and EB Claims:     4,890                                                                                                                                                                                                                                                                                                                                                                                                                                                                                                                                                                                                                                                                                                                                                                                                                                                                                                                                                                                                                                                                                                                                                                                                                                                   | Frederick                       | 199                 | 56                 | -      | 38          | 11        |
| Noward         218         58         -         41         16           eent         11         4         -         3         3           Montgomery         716         258         5         131         38           Ion - Maryland         812         840         1         135         70           rince George's         930         556         3         181         84           Queen Anne's         31         8         -         9         6           omerset         27         14         -         3         2           t. Mary's         60         17         -         16         3           albot         33         9         -         7         1           Inknown         58         2         -         14         11           Vashington         179         44         -         27         9           Vicomico         104         41         -         18         21           Vorcester         48         10         -         9         16           otals by Type:         6,434         3,008         19         1,345         537                                                                                                                                                                                                                                                                                                                                                                                                                                                                                                                                                                                                                                                                                                                                                                                                                                                                                                                                                                                                                                                   | Garrett                         | 25                  | 12                 | -      | 6           | 1         |
| eent     11     4     -     3     3       Montgomery     716     258     5     131     38       Mon - Maryland     812     840     1     135     70       rince George's     930     556     3     181     84       Queen Anne's     31     8     -     9     6       omerset     27     14     -     3     2       t. Mary's     60     17     -     16     3       albot     33     9     -     7     1       Inknown     58     2     -     14     11       Vashington     179     44     -     27     9       Vicomico     104     41     -     18     21       Vorcester     48     10     -     9     16       otals by Type:     6,434     3,008     19     1,345     537       otal Regular UI Claims:     6,434       otal New PUA, PEUC and EB Claims:     4,890                                                                                                                                                                                                                                                                                                                                                                                                                                                                                                                                                                                                                                                                                                                                                                                                                                                                                                                                                                                                                                                                                                                                                                                                                                                                                                                                                     | Harford                         | 211                 | 60                 | 2      | 43          | 14        |
| Anontgomery         716         258         5         131         38           Ion - Maryland         812         840         1         135         70           rince George's         930         556         3         181         84           Queen Anne's         31         8         -         9         6           omerset         27         14         -         3         2           t. Mary's         60         17         -         16         3           albot         33         9         -         7         1           Inknown         58         2         -         14         11           Vashington         179         44         -         27         9           Vicomico         104         41         -         18         21           Vorcester         48         10         -         9         16           otals by Type:         6,434         3,008         19         1,345         537           otal Regular UI Claims:         6,434         4,890         -         -         -         -         -         -         -         -         -         - </td <td>Howard</td> <td>218</td> <td>58</td> <td>-</td> <td>41</td> <td>16</td>                                                                                                                                                                                                                                                                                                                                                                                                                                                                                                                                                                                                                                                                                                                                                                                                                                                                                                                                         | Howard                          | 218                 | 58                 | -      | 41          | 16        |
| Jon - Maryland     812     840     1     135     70       Frince George's     930     556     3     181     84       Queen Anne's     31     8     -     9     6       omerset     27     14     -     3     2       t. Mary's     60     17     -     16     3       albot     33     9     -     7     1       Inknown     58     2     -     14     11       Vashington     179     44     -     27     9       Vicomico     104     41     -     18     21       Vorcester     48     10     -     9     16       otals by Type:     6,434     3,008     19     1,345     537       otal Regular UI Claims:     6,434       otal New PUA, PEUC and EB Claims:     4,890                                                                                                                                                                                                                                                                                                                                                                                                                                                                                                                                                                                                                                                                                                                                                                                                                                                                                                                                                                                                                                                                                                                                                                                                                                                                                                                                                                                                                                                    | Kent                            | 11                  | 4                  | -      | 3           | 3         |
| rrince George's 930 556 3 181 84 Queen Anne's 31 8 - 9 6 Omerset 27 14 - 3 2 t. Mary's 60 17 - 16 3 Albot 33 9 - 7 1 Inknown 58 2 - 14 11 Vashington 179 44 - 27 9 Vicomico 104 41 - 18 21 Vorcester 48 10 - 9 16 Otals by Type: 6,434 3,008 19 1,345 537 Otal Regular UI Claims: 6,434 Otal New PUA, PEUC and EB Claims: 4,890                                                                                                                                                                                                                                                                                                                                                                                                                                                                                                                                                                                                                                                                                                                                                                                                                                                                                                                                                                                                                                                                                                                                                                                                                                                                                                                                                                                                                                                                                                                                                                                                                                                                                                                                                                                                | Montgomery                      | 716                 | 258                | 5      | 131         | 38        |
| Queen Anne's     31     8     -     9     6       comerset     27     14     -     3     2       t. Mary's     60     17     -     16     3       albot     33     9     -     7     1       Inknown     58     2     -     14     11       Vashington     179     44     -     27     9       Vicomico     104     41     -     18     21       Vorcester     48     10     -     9     16       otals by Type:     6,434     3,008     19     1,345     537       otal Regular UI Claims:     6,434       otal New PUA, PEUC and EB Claims:     4,890                                                                                                                                                                                                                                                                                                                                                                                                                                                                                                                                                                                                                                                                                                                                                                                                                                                                                                                                                                                                                                                                                                                                                                                                                                                                                                                                                                                                                                                                                                                                                                        | Non - Maryland                  | 812                 | 840                | 1      | 135         | 70        |
| omerset     27     14     -     3     2       t. Mary's     60     17     -     16     3       albot     33     9     -     7     1       Inknown     58     2     -     14     11       Vashington     179     44     -     27     9       Vicomico     104     41     -     18     21       Vorcester     48     10     -     9     16       otals by Type:     6,434     3,008     19     1,345     537       otal Regular UI Claims:     6,434       otal New PUA, PEUC and EB Claims:     4,890                                                                                                                                                                                                                                                                                                                                                                                                                                                                                                                                                                                                                                                                                                                                                                                                                                                                                                                                                                                                                                                                                                                                                                                                                                                                                                                                                                                                                                                                                                                                                                                                                           | Prince George's                 | 930                 | 556                | 3      | 181         | 84        |
| t. Mary's     60     17     -     16     3       albot     33     9     -     7     1       Inknown     58     2     -     14     11       Vashington     179     44     -     27     9       Vicomico     104     41     -     18     21       Vorcester     48     10     -     9     16       otals by Type:     6,434     3,008     19     1,345     537       otal Regular UI Claims:     6,434       otal New PUA, PEUC and EB Claims:     4,890                                                                                                                                                                                                                                                                                                                                                                                                                                                                                                                                                                                                                                                                                                                                                                                                                                                                                                                                                                                                                                                                                                                                                                                                                                                                                                                                                                                                                                                                                                                                                                                                                                                                         | Queen Anne's                    | 31                  | 8                  | -      | 9           | 6         |
| Albot     33     9     -     7     1       Jinknown     58     2     -     14     11       Vashington     179     44     -     27     9       Vicomico     104     41     -     18     21       Vorcester     48     10     -     9     16       otals by Type:     6,434     3,008     19     1,345     537       otal Regular UI Claims:     6,434       otal New PUA, PEUC and EB Claims:     4,890                                                                                                                                                                                                                                                                                                                                                                                                                                                                                                                                                                                                                                                                                                                                                                                                                                                                                                                                                                                                                                                                                                                                                                                                                                                                                                                                                                                                                                                                                                                                                                                                                                                                                                                         | Somerset                        | 27                  | 14                 | -      | 3           | 2         |
| Inknown         58         2         -         14         11           Vashington         179         44         -         27         9           Vicomico         104         41         -         18         21           Vorcester         48         10         -         9         16           otals by Type:         6,434         3,008         19         1,345         537           otal Regular UI Claims:         6,434         4,890                                                                                                                                                                                                                                                                                                                                                                                                                                                                                                                                                                                                                                                                                                                                                                                                                                                                                                                                                                                                                                                                                                                                                                                                                                                                                                                                                                                                                                                                                                                                                                                                                                                                             | St. Mary's                      | 60                  | 17                 | -      | 16          | 3         |
| Vashington         179         44         -         27         9           Vicomico         104         41         -         18         21           Vorcester         48         10         -         9         16           otals by Type:         6,434         3,008         19         1,345         537           otal Regular UI Claims:         6,434           otal New PUA, PEUC and EB Claims:         4,890                                                                                                                                                                                                                                                                                                                                                                                                                                                                                                                                                                                                                                                                                                                                                                                                                                                                                                                                                                                                                                                                                                                                                                                                                                                                                                                                                                                                                                                                                                                                                                                                                                                                                                        | Talbot                          | 33                  | 9                  | -      | 7           | 1         |
| Vicomico         104         41         -         18         21           Vorcester         48         10         -         9         16           otals by Type:         6,434         3,008         19         1,345         537           otal Regular UI Claims:         6,434           otal New PUA, PEUC and EB Claims:         4,890                                                                                                                                                                                                                                                                                                                                                                                                                                                                                                                                                                                                                                                                                                                                                                                                                                                                                                                                                                                                                                                                                                                                                                                                                                                                                                                                                                                                                                                                                                                                                                                                                                                                                                                                                                                   | Unknown                         | 58                  | 2                  | -      | 14          | 11        |
| Vorcester         48         10         -         9         16           otals by Type:         6,434         3,008         19         1,345         537           otal Regular UI Claims:         6,434         6,434         6,434         6,434         6,434         6,434         6,434         6,434         6,434         6,434         6,434         6,434         6,434         6,434         6,434         6,434         6,434         6,434         6,434         6,434         6,434         6,434         6,434         6,434         6,434         6,434         6,434         6,434         6,434         6,434         6,434         6,434         6,434         6,434         6,434         6,434         6,434         6,434         6,434         6,434         6,434         6,434         6,434         6,434         6,434         6,434         6,434         6,434         6,434         6,434         6,434         6,434         6,434         6,434         6,434         6,434         6,434         6,434         6,434         6,434         6,434         6,434         6,434         6,434         6,434         6,434         6,434         6,434         6,434         6,434         6,434         6,434         6,434 <t< td=""><td>Washington</td><td>179</td><td>44</td><td></td><td>27</td><td>9</td></t<>                                                                                                                                                                                                                                                                                                                                                                                                                                                                                                                                                                                                                                                                                                                                                                               | Washington                      | 179                 | 44                 |        | 27          | 9         |
| otals by Type:     6,434     3,008     19     1,345     537       otal Regular UI Claims:     6,434       otal New PUA, PEUC and EB Claims:     4,890                                                                                                                                                                                                                                                                                                                                                                                                                                                                                                                                                                                                                                                                                                                                                                                                                                                                                                                                                                                                                                                                                                                                                                                                                                                                                                                                                                                                                                                                                                                                                                                                                                                                                                                                                                                                                                                                                                                                                                          | Wicomico                        | 104                 | 41                 | -      | 18          | 21        |
| otal Regular UI Claims: 6,434 otal New PUA, PEUC and EB Claims: 4,890                                                                                                                                                                                                                                                                                                                                                                                                                                                                                                                                                                                                                                                                                                                                                                                                                                                                                                                                                                                                                                                                                                                                                                                                                                                                                                                                                                                                                                                                                                                                                                                                                                                                                                                                                                                                                                                                                                                                                                                                                                                          | Worcester                       | 48                  | 10                 |        | 9           | 16        |
| otal Regular UI Claims: 6,434 otal New PUA, PEUC and EB Claims: 4,890                                                                                                                                                                                                                                                                                                                                                                                                                                                                                                                                                                                                                                                                                                                                                                                                                                                                                                                                                                                                                                                                                                                                                                                                                                                                                                                                                                                                                                                                                                                                                                                                                                                                                                                                                                                                                                                                                                                                                                                                                                                          |                                 |                     |                    |        |             |           |
| otal New PUA, PEUC and EB Claims: 4,890                                                                                                                                                                                                                                                                                                                                                                                                                                                                                                                                                                                                                                                                                                                                                                                                                                                                                                                                                                                                                                                                                                                                                                                                                                                                                                                                                                                                                                                                                                                                                                                                                                                                                                                                                                                                                                                                                                                                                                                                                                                                                        | Totals by Type:                 | 6,434               | 3,008              | 19     | 1,345       | 537       |
| otal New PUA, PEUC and EB Claims: 4,890                                                                                                                                                                                                                                                                                                                                                                                                                                                                                                                                                                                                                                                                                                                                                                                                                                                                                                                                                                                                                                                                                                                                                                                                                                                                                                                                                                                                                                                                                                                                                                                                                                                                                                                                                                                                                                                                                                                                                                                                                                                                                        | Total Regular III Claims:       |                     |                    | 6.434  |             |           |
|                                                                                                                                                                                                                                                                                                                                                                                                                                                                                                                                                                                                                                                                                                                                                                                                                                                                                                                                                                                                                                                                                                                                                                                                                                                                                                                                                                                                                                                                                                                                                                                                                                                                                                                                                                                                                                                                                                                                                                                                                                                                                                                                |                                 |                     |                    |        |             |           |
|                                                                                                                                                                                                                                                                                                                                                                                                                                                                                                                                                                                                                                                                                                                                                                                                                                                                                                                                                                                                                                                                                                                                                                                                                                                                                                                                                                                                                                                                                                                                                                                                                                                                                                                                                                                                                                                                                                                                                                                                                                                                                                                                | Total New UI Claims:            |                     |                    | 11,324 |             |           |