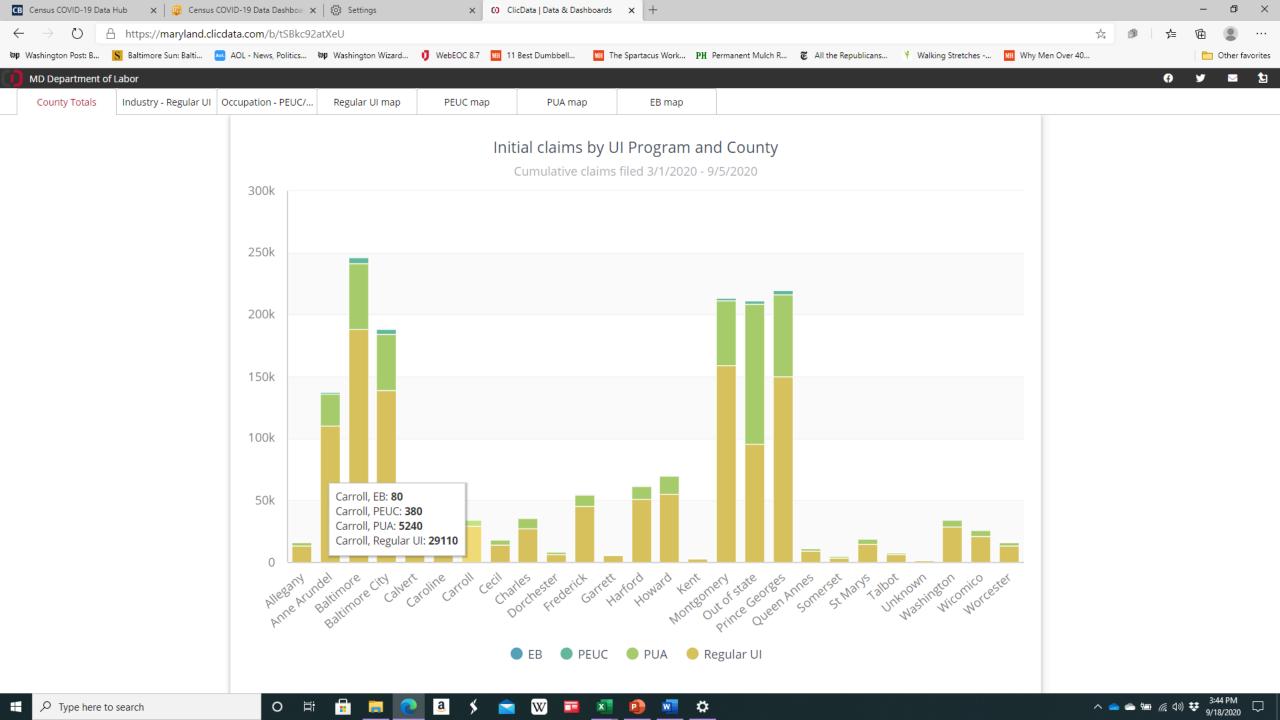

#### WEEKLY UNEMPLOYMENT CLAIMS DATA TABULATION

| PUA  Jurisdiction Regular UI PUA (New) Reclassified)* PEUC Claims  BE Claims  Illegany Rec 2 29 - 24 5 Inne Arundel Rec 2 126 2 104 32 Interior City 727 316 3 225 59 Interior County 999 371 2 220 99 Interior County 999 371 2 220 99 Interior County 999 371 2 5 55 Interior County 999 371 15 15 1 Interior County 999 371 2 2 220 99 Interior Rec 30 6 - 5 2 2 Interior Rec 30 6 - 5 2 Interior Rec 30 6 - 5 2 Interior Rec 30 6 - 11 11 11 Interior Rec 30 6 - 11 11 11 Interior Rec 30 6 - 11 11 11 Interior Rec 30 6 - 38 11 Interior Rec 30 6 - 38 11 Interior Rec 30 7 11 11 11  | MARYLAND DEPARTMENT OF LABO     | OR DIVISION OF UNEM | PLOYMENT INSURANCE |        |             |           |
|--------------------------------------------------------------------------------------------------------------------------------------------------------------------------------------------------------------------------------------------------------------------------------------------------------------------------------------------------------------------------------------------------------------------------------------------------------------------------------------------------------------------------------------------------------------------------------------------------------------------------------------------------------------------------------------------------------------------------------------------------------------------------------------------------------------------------------------------------------------------------------------------------------------------------------------------------------------------------------------------------------------------------------------------------------------------------------------------------------------------------------------------------------------------------------------------------------------------------------------------------------------------------------------------------------------------------------------------------------------------------------------------------------------------------------------------------------------------------------------------------------------------------------------------------------------------------------------------------------------------------------------------------------------------------------------------------------------------------------------------------------------------------------------------------------------------------------------------------------------------------------------------------------------------------------------------------------------------------------------------------------------------------------------------------------------------------------------------------------------------------------|---------------------------------|---------------------|--------------------|--------|-------------|-----------|
| PUA   PUA   PUA   PUA   PUA   PEUC Claims   EB Claims                                                                                                                                                                                                                                                                                                                                                                                                                                                                                                                                                                                                                                                                                                                                                                                                                                                                                                                                                                                                                                                                                                                                                                                                                                                                                                                                                                                                                                                                                                                                                                                                                                                                                                                                                                                                                                                                                                                                                                                                                                                                          | TOTAL CLAIMS FILED BY COUNTY    |                     |                    |        |             |           |
| Beach   Peuc Claims   Beach   Peuc Claims   Beach   Peuc Claims   Beach   Be   | Week Ending - September 5, 2020 |                     |                    |        |             |           |
| Beach   Peuc Claims   Beach   Peuc Claims   Beach   Peuc Claims   Beach   Be   |                                 |                     |                    |        |             |           |
| Beach   Peuc Claims   Beach   Peuc Claims   Beach   Peuc Claims   Beach   Be   |                                 |                     |                    |        |             |           |
| Beach   Peuc Claims   Beach   Peuc Claims   Beach   Peuc Claims   Beach   Be   |                                 |                     |                    | PUA    |             |           |
| A                                                                                                                                                                                                                                                                                                                                                                                                                                                                                                                                                                                                                                                                                                                                                                                                                                                                                                                                                                                                                                                                                                                                                                                                                                                                                                                                                                                                                                                                                                                                                                                                                                                                                                                                                                                                                                                                                                                                                                                                                                                                                                                              | Jurisdiction                    | Regular UI          | PUA (New)          |        | PEUC Claims | EB Claims |
| ante Arundel 482 126 2 104 32 altimore City 727 316 3 225 59 altimore County 999 371 2 220 99 altimore County 999 1 1 155 1 arcolle 30 6 - 5 5 2 arcolle 30 6 - 5 5 2 arcolle 48 36 - 11 11 11 11 that 11 11 that 11 11 11 that - 8 6 6 arcelerick 199 56 - 38 11 arcrett 25 12 - 6 1 1 arcrett 21 60 2 43 14 bloward 211 60 2 43 14 bloward 218 58 - 41 1 16 ent 11 4 - 3 3 3 and Anontgomery 716 258 5 131 38 and 13 8 - 9 6 anomerset 27 14 - 3 2 2 anomerset 27 14 - 3 3 3 anomerset 27 14 - 3 3 anomerset |                                 | .0.                 | ,                  | ,,     |             |           |
| altimore City 727 316 3 225 59 altimore County 999 371 2 220 999 alvert 67 29 1 115 15 1 aroline 30 6 - 55 2 2 aroll 124 30 - 255 5 5 iecil 88 36 - 111 11 11 harles 128 62 - 27 11 in 15 in 11 in                                                                                                                                                                                                                                                                                                                                                                                               | Allegany                        | 82                  | 29                 | -      | 24          | 5         |
| altimore County 999 371 2 220 99 alvert 67 29 1 1 15 1 aroline 30 6 - 5 5 2 aroline 30 6 - 5 5 2 aroline 88 36 - 111 11 11 tharles 128 62 - 27 11 brochester 45 14 - 8 6 6 rederick 199 56 - 38 11 arolford 211 60 2 43 14 toward 218 58 - 41 16 ent 11 4 - 3 3 3 3 arolfongory 716 258 5 131 38 tor-Mayland 812 840 1 135 70 rince George's 930 556 3 181 84 towards 31 8 - 9 9 6 ownerset 27 14 - 3 3 2 t. Mary's 60 17 - 16 3 arolford 33 9 - 7 1 tharlown 58 2 - 14 11 tha | Anne Arundel                    | 482                 | 126                | 2      | 104         | 32        |
| Salvert 67 29 1 15 1 1 1 1 1 1 1 1 1 1 1 1 1 1 1 1 1                                                                                                                                                                                                                                                                                                                                                                                                                                                                                                                                                                                                                                                                                                                                                                                                                                                                                                                                                                                                                                                                                                                                                                                                                                                                                                                                                                                                                                                                                                                                                                                                                                                                                                                                                                                                                                                                                                                                                                                                                                                                           | Baltimore City                  | 727                 | 316                | 3      | 225         | 59        |
| arrolline     30     6     -     5     2       arroll     124     30     -     25     5       ecell     88     36     -     11     11       tharles     128     62     -     27     11       brorchester     45     14     -     8     6       brorderick     199     56     -     38     11       barrett     25     12     -     6     1       barrett     25     12     -     6     1       barrett     211     60     2     43     14       boward     218     58     -     41     16       bent     11     4     -     3     3       Aontgomery     716     258     5     131     38       bon- Maryland     812     840     1     135     70       brince George's     930     556     3     181     84       bueen Anne's     31     8     -     9     6       comerset     27     14     -     3     2       t. Mary's     60     17     -     16     3       albot     33     9     -<                                                                                                                                                                                                                                                                                                                                                                                                                                                                                                                                                                                                                                                                                                                                                                                                                                                                                                                                                                                                                                                                                                                                                                                                                                | Baltimore County                | 999                 | 371                | 2      | 220         | 99        |
| 124   30   -   25   5   5   5   5   5   5   5   5                                                                                                                                                                                                                                                                                                                                                                                                                                                                                                                                                                                                                                                                                                                                                                                                                                                                                                                                                                                                                                                                                                                                                                                                                                                                                                                                                                                                                                                                                                                                                                                                                                                                                                                                                                                                                                                                                                                                                                                                                                                                              | Calvert                         | 67                  | 29                 | 1      | 15          | 1         |
| Secial   S   | Caroline                        | 30                  | 6                  |        | 5           | 2         |
| Tharles 128 62 - 27 11 1 1 1 1 1 1 1 1 1 1 1 1 1 1 1 1 1                                                                                                                                                                                                                                                                                                                                                                                                                                                                                                                                                                                                                                                                                                                                                                                                                                                                                                                                                                                                                                                                                                                                                                                                                                                                                                                                                                                                                                                                                                                                                                                                                                                                                                                                                                                                                                                                                                                                                                                                                                                                       | Carroll                         | 124                 | 30                 |        | 25          | 5         |
| Forchester                                                                                                                                                                                                                                                                                                                                                                                                                                                                                                                                                                                                                                                                                                                                                                                                                                                                                                                                                                                                                                                                                                                                                                                                                                                                                                                                                                                                                                                                                                                                                                                                                                                                                                                                                                                                                                                                                                                                                                                                                                                                                                                     | Cecil                           | 88                  | 36                 | -      | 11          | 11        |
| rederick 199 56 - 38 11 starrett 25 12 - 6 1 starrett 25 12 - 6 1 starrett 25 12 - 6 1 starrord 211 60 2 43 14 16 starrord 218 58 - 41 16 starrord 218 58 - 41 16 starrord 218 58 5 - 41 16 starrord 218 58 5 131 38 Montgomery 716 258 5 131 38 ston - Maryland 812 840 1 135 70 strince George's 930 556 3 181 84 stoten Anne's 31 8 - 9 6 storestet 27 14 - 3 2 t. Mary's 60 17 - 16 3 albot 33 9 - 7 1 1 storestet 33 1 8 2 - 7 14 11 11 storestet 34 11 11 storestet 35 10 17 - 16 3 storestet 37 14 15 16 3 storestet 37 14 15 16 3 storestet 37 14 11 storestet 38 2 - 14 11 storestet 38 2 - 14 11 storestet 39 57 16 storestet 39 57 57 storester 48 10 - 9 16 storestet 39 537 storester 48 10 - 9 16 storestet 39 537 storester 48 10 - 9 16 storestet 39 537 storester 48 10 - 9 16 storestet 39 537 storester 48 10 - 9 16 storester 48 10 storester 48 10 - 9 16 storester 48 10 | Charles                         | 128                 | 62                 | -      | 27          | 11        |
| garrett     25     12     -     6     1       darford     211     60     2     43     14       doward     218     58     -     41     16       eent     11     4     -     3     3       Montgomery     716     258     5     131     38       Ion - Maryland     812     840     1     135     70       rince George's     930     556     3     181     84       Queen Anne's     31     8     -     9     6       omerset     27     14     -     3     2       t. Mary's     60     17     -     16     3       albot     33     9     -     7     1       Jakonom     58     2     -     14     11       Vashington     179     44     -     27     9       Vicomico     104     41     -     18     21       Vorcester     48     10     -     9     16       otals by Type:     6,434     3,008     19     1,345     537       otal Regular UI Claims:     6,434       otal New PUA, PEUC and EB Claims:     4,890                                                                                                                                                                                                                                                                                                                                                                                                                                                                                                                                                                                                                                                                                                                                                                                                                                                                                                                                                                                                                                                                                                                                                                                                      | Dorchester                      | 45                  | 14                 | -      | 8           | 6         |
| larford     211     60     2     43     14       loward     218     58     -     41     16       eent     11     4     -     3     3       Montgomery     716     258     5     131     38       Ion - Maryland     812     840     1     135     70       rince George's     930     556     3     181     84       Queen Anne's     31     8     -     9     6       omerset     27     14     -     3     2       tr. Mary's     60     17     -     16     3       albot     33     9     -     7     1       Inknown     58     2     -     14     11       Vashington     179     44     -     27     9       Vicomico     104     41     -     18     21       Vorcester     48     10     -     9     16       otals by Type:     6,434     3,008     19     1,345     537       otal Regular UI Claims:     6,434       otal New PUA, PEUC and EB Claims:     4,890                                                                                                                                                                                                                                                                                                                                                                                                                                                                                                                                                                                                                                                                                                                                                                                                                                                                                                                                                                                                                                                                                                                                                                                                                                                   | Frederick                       | 199                 | 56                 | -      | 38          | 11        |
| Noward         218         58         -         41         16           eent         11         4         -         3         3           Montgomery         716         258         5         131         38           Ion - Maryland         812         840         1         135         70           rince George's         930         556         3         181         84           Queen Anne's         31         8         -         9         6           omerset         27         14         -         3         2           t. Mary's         60         17         -         16         3           albot         33         9         -         7         1           Inknown         58         2         -         14         11           Vashington         179         44         -         27         9           Vicomico         104         41         -         18         21           Vorcester         48         10         -         9         16           otals by Type:         6,434         3,008         19         1,345         537                                                                                                                                                                                                                                                                                                                                                                                                                                                                                                                                                                                                                                                                                                                                                                                                                                                                                                                                                                                                                                                   | Garrett                         | 25                  | 12                 | -      | 6           | 1         |
| eent     11     4     -     3     3       Montgomery     716     258     5     131     38       Mon - Maryland     812     840     1     135     70       rince George's     930     556     3     181     84       Queen Anne's     31     8     -     9     6       omerset     27     14     -     3     2       t. Mary's     60     17     -     16     3       albot     33     9     -     7     1       Inknown     58     2     -     14     11       Vashington     179     44     -     27     9       Vicomico     104     41     -     18     21       Vorcester     48     10     -     9     16       otals by Type:     6,434     3,008     19     1,345     537       otal Regular UI Claims:     6,434       otal New PUA, PEUC and EB Claims:     4,890                                                                                                                                                                                                                                                                                                                                                                                                                                                                                                                                                                                                                                                                                                                                                                                                                                                                                                                                                                                                                                                                                                                                                                                                                                                                                                                                                     | Harford                         | 211                 | 60                 | 2      | 43          | 14        |
| Anontgomery         716         258         5         131         38           Ion - Maryland         812         840         1         135         70           rince George's         930         556         3         181         84           Queen Anne's         31         8         -         9         6           omerset         27         14         -         3         2           t. Mary's         60         17         -         16         3           albot         33         9         -         7         1           Inknown         58         2         -         14         11           Vashington         179         44         -         27         9           Vicomico         104         41         -         18         21           Vorcester         48         10         -         9         16           otals by Type:         6,434         3,008         19         1,345         537           otal Regular UI Claims:         6,434         4,890         -         -         -         -         -         -         -         -         -         - </td <td>Howard</td> <td>218</td> <td>58</td> <td>-</td> <td>41</td> <td>16</td>                                                                                                                                                                                                                                                                                                                                                                                                                                                                                                                                                                                                                                                                                                                                                                                                                                                                                                                                         | Howard                          | 218                 | 58                 | -      | 41          | 16        |
| Jon - Maryland     812     840     1     135     70       Frince George's     930     556     3     181     84       Queen Anne's     31     8     -     9     6       omerset     27     14     -     3     2       t. Mary's     60     17     -     16     3       albot     33     9     -     7     1       Inknown     58     2     -     14     11       Vashington     179     44     -     27     9       Vicomico     104     41     -     18     21       Vorcester     48     10     -     9     16       otals by Type:     6,434     3,008     19     1,345     537       otal Regular UI Claims:     6,434       otal New PUA, PEUC and EB Claims:     4,890                                                                                                                                                                                                                                                                                                                                                                                                                                                                                                                                                                                                                                                                                                                                                                                                                                                                                                                                                                                                                                                                                                                                                                                                                                                                                                                                                                                                                                                    | Kent                            | 11                  | 4                  | -      | 3           | 3         |
| rrince George's 930 556 3 181 84 Queen Anne's 31 8 - 9 6 Omerset 27 14 - 3 2 t. Mary's 60 17 - 16 3 Albot 33 9 - 7 1 Inknown 58 2 - 14 11 Vashington 179 44 - 27 9 Vicomico 104 41 - 18 21 Vorcester 48 10 - 9 16 Otals by Type: 6,434 3,008 19 1,345 537 Otal Regular UI Claims: 6,434 Otal New PUA, PEUC and EB Claims: 4,890                                                                                                                                                                                                                                                                                                                                                                                                                                                                                                                                                                                                                                                                                                                                                                                                                                                                                                                                                                                                                                                                                                                                                                                                                                                                                                                                                                                                                                                                                                                                                                                                                                                                                                                                                                                                | Montgomery                      | 716                 | 258                | 5      | 131         | 38        |
| Queen Anne's     31     8     -     9     6       comerset     27     14     -     3     2       t. Mary's     60     17     -     16     3       albot     33     9     -     7     1       Inknown     58     2     -     14     11       Vashington     179     44     -     27     9       Vicomico     104     41     -     18     21       Vorcester     48     10     -     9     16       otals by Type:     6,434     3,008     19     1,345     537       otal Regular UI Claims:     6,434       otal New PUA, PEUC and EB Claims:     4,890                                                                                                                                                                                                                                                                                                                                                                                                                                                                                                                                                                                                                                                                                                                                                                                                                                                                                                                                                                                                                                                                                                                                                                                                                                                                                                                                                                                                                                                                                                                                                                        | Non - Maryland                  | 812                 | 840                | 1      | 135         | 70        |
| omerset     27     14     -     3     2       t. Mary's     60     17     -     16     3       albot     33     9     -     7     1       Inknown     58     2     -     14     11       Vashington     179     44     -     27     9       Vicomico     104     41     -     18     21       Vorcester     48     10     -     9     16       otals by Type:     6,434     3,008     19     1,345     537       otal Regular UI Claims:     6,434       otal New PUA, PEUC and EB Claims:     4,890                                                                                                                                                                                                                                                                                                                                                                                                                                                                                                                                                                                                                                                                                                                                                                                                                                                                                                                                                                                                                                                                                                                                                                                                                                                                                                                                                                                                                                                                                                                                                                                                                           | Prince George's                 | 930                 | 556                | 3      | 181         | 84        |
| t. Mary's     60     17     -     16     3       albot     33     9     -     7     1       Inknown     58     2     -     14     11       Vashington     179     44     -     27     9       Vicomico     104     41     -     18     21       Vorcester     48     10     -     9     16       otals by Type:     6,434     3,008     19     1,345     537       otal Regular UI Claims:     6,434       otal New PUA, PEUC and EB Claims:     4,890                                                                                                                                                                                                                                                                                                                                                                                                                                                                                                                                                                                                                                                                                                                                                                                                                                                                                                                                                                                                                                                                                                                                                                                                                                                                                                                                                                                                                                                                                                                                                                                                                                                                         | Queen Anne's                    | 31                  | 8                  | -      | 9           | 6         |
| Albot     33     9     -     7     1       Jinknown     58     2     -     14     11       Vashington     179     44     -     27     9       Vicomico     104     41     -     18     21       Vorcester     48     10     -     9     16       otals by Type:     6,434     3,008     19     1,345     537       otal Regular UI Claims:     6,434       otal New PUA, PEUC and EB Claims:     4,890                                                                                                                                                                                                                                                                                                                                                                                                                                                                                                                                                                                                                                                                                                                                                                                                                                                                                                                                                                                                                                                                                                                                                                                                                                                                                                                                                                                                                                                                                                                                                                                                                                                                                                                         | Somerset                        | 27                  | 14                 | -      | 3           | 2         |
| Inknown         58         2         -         14         11           Vashington         179         44         -         27         9           Vicomico         104         41         -         18         21           Vorcester         48         10         -         9         16           otals by Type:         6,434         3,008         19         1,345         537           otal Regular UI Claims:         6,434         4,890                                                                                                                                                                                                                                                                                                                                                                                                                                                                                                                                                                                                                                                                                                                                                                                                                                                                                                                                                                                                                                                                                                                                                                                                                                                                                                                                                                                                                                                                                                                                                                                                                                                                             | St. Mary's                      | 60                  | 17                 | -      | 16          | 3         |
| Vashington         179         44         -         27         9           Vicomico         104         41         -         18         21           Vorcester         48         10         -         9         16           otals by Type:         6,434         3,008         19         1,345         537           otal Regular UI Claims:         6,434           otal New PUA, PEUC and EB Claims:         4,890                                                                                                                                                                                                                                                                                                                                                                                                                                                                                                                                                                                                                                                                                                                                                                                                                                                                                                                                                                                                                                                                                                                                                                                                                                                                                                                                                                                                                                                                                                                                                                                                                                                                                                        | Talbot                          | 33                  | 9                  | -      | 7           | 1         |
| Vicomico         104         41         -         18         21           Vorcester         48         10         -         9         16           otals by Type:         6,434         3,008         19         1,345         537           otal Regular UI Claims:         6,434           otal New PUA, PEUC and EB Claims:         4,890                                                                                                                                                                                                                                                                                                                                                                                                                                                                                                                                                                                                                                                                                                                                                                                                                                                                                                                                                                                                                                                                                                                                                                                                                                                                                                                                                                                                                                                                                                                                                                                                                                                                                                                                                                                   | Unknown                         | 58                  | 2                  | -      | 14          | 11        |
| Vorcester         48         10         -         9         16           otals by Type:         6,434         3,008         19         1,345         537           otal Regular UI Claims:         6,434         6,434         6,434         6,434         6,434         6,434         6,434         6,434         6,434         6,434         6,434         6,434         6,434         6,434         6,434         6,434         6,434         6,434         6,434         6,434         6,434         6,434         6,434         6,434         6,434         6,434         6,434         6,434         6,434         6,434         6,434         6,434         6,434         6,434         6,434         6,434         6,434         6,434         6,434         6,434         6,434         6,434         6,434         6,434         6,434         6,434         6,434         6,434         6,434         6,434         6,434         6,434         6,434         6,434         6,434         6,434         6,434         6,434         6,434         6,434         6,434         6,434         6,434         6,434         6,434         6,434         6,434         6,434         6,434         6,434         6,434         6,434         6,434 <t< td=""><td>Washington</td><td>179</td><td>44</td><td></td><td>27</td><td>9</td></t<>                                                                                                                                                                                                                                                                                                                                                                                                                                                                                                                                                                                                                                                                                                                                                                               | Washington                      | 179                 | 44                 |        | 27          | 9         |
| otals by Type:     6,434     3,008     19     1,345     537       otal Regular UI Claims:     6,434       otal New PUA, PEUC and EB Claims:     4,890                                                                                                                                                                                                                                                                                                                                                                                                                                                                                                                                                                                                                                                                                                                                                                                                                                                                                                                                                                                                                                                                                                                                                                                                                                                                                                                                                                                                                                                                                                                                                                                                                                                                                                                                                                                                                                                                                                                                                                          | Wicomico                        | 104                 | 41                 | -      | 18          | 21        |
| otal Regular UI Claims: 6,434 otal New PUA, PEUC and EB Claims: 4,890                                                                                                                                                                                                                                                                                                                                                                                                                                                                                                                                                                                                                                                                                                                                                                                                                                                                                                                                                                                                                                                                                                                                                                                                                                                                                                                                                                                                                                                                                                                                                                                                                                                                                                                                                                                                                                                                                                                                                                                                                                                          | Worcester                       | 48                  | 10                 |        | 9           | 16        |
| otal Regular UI Claims: 6,434 otal New PUA, PEUC and EB Claims: 4,890                                                                                                                                                                                                                                                                                                                                                                                                                                                                                                                                                                                                                                                                                                                                                                                                                                                                                                                                                                                                                                                                                                                                                                                                                                                                                                                                                                                                                                                                                                                                                                                                                                                                                                                                                                                                                                                                                                                                                                                                                                                          |                                 |                     |                    |        |             |           |
| otal New PUA, PEUC and EB Claims: 4,890                                                                                                                                                                                                                                                                                                                                                                                                                                                                                                                                                                                                                                                                                                                                                                                                                                                                                                                                                                                                                                                                                                                                                                                                                                                                                                                                                                                                                                                                                                                                                                                                                                                                                                                                                                                                                                                                                                                                                                                                                                                                                        | Totals by Type:                 | 6,434               | 3,008              | 19     | 1,345       | 537       |
| otal New PUA, PEUC and EB Claims: 4,890                                                                                                                                                                                                                                                                                                                                                                                                                                                                                                                                                                                                                                                                                                                                                                                                                                                                                                                                                                                                                                                                                                                                                                                                                                                                                                                                                                                                                                                                                                                                                                                                                                                                                                                                                                                                                                                                                                                                                                                                                                                                                        | Total Regular III Claims:       |                     |                    | 6.434  |             |           |
|                                                                                                                                                                                                                                                                                                                                                                                                                                                                                                                                                                                                                                                                                                                                                                                                                                                                                                                                                                                                                                                                                                                                                                                                                                                                                                                                                                                                                                                                                                                                                                                                                                                                                                                                                                                                                                                                                                                                                                                                                                                                                                                                |                                 |                     |                    |        |             |           |
|                                                                                                                                                                                                                                                                                                                                                                                                                                                                                                                                                                                                                                                                                                                                                                                                                                                                                                                                                                                                                                                                                                                                                                                                                                                                                                                                                                                                                                                                                                                                                                                                                                                                                                                                                                                                                                                                                                                                                                                                                                                                                                                                | Total New UI Claims:            |                     |                    | 11,324 |             |           |