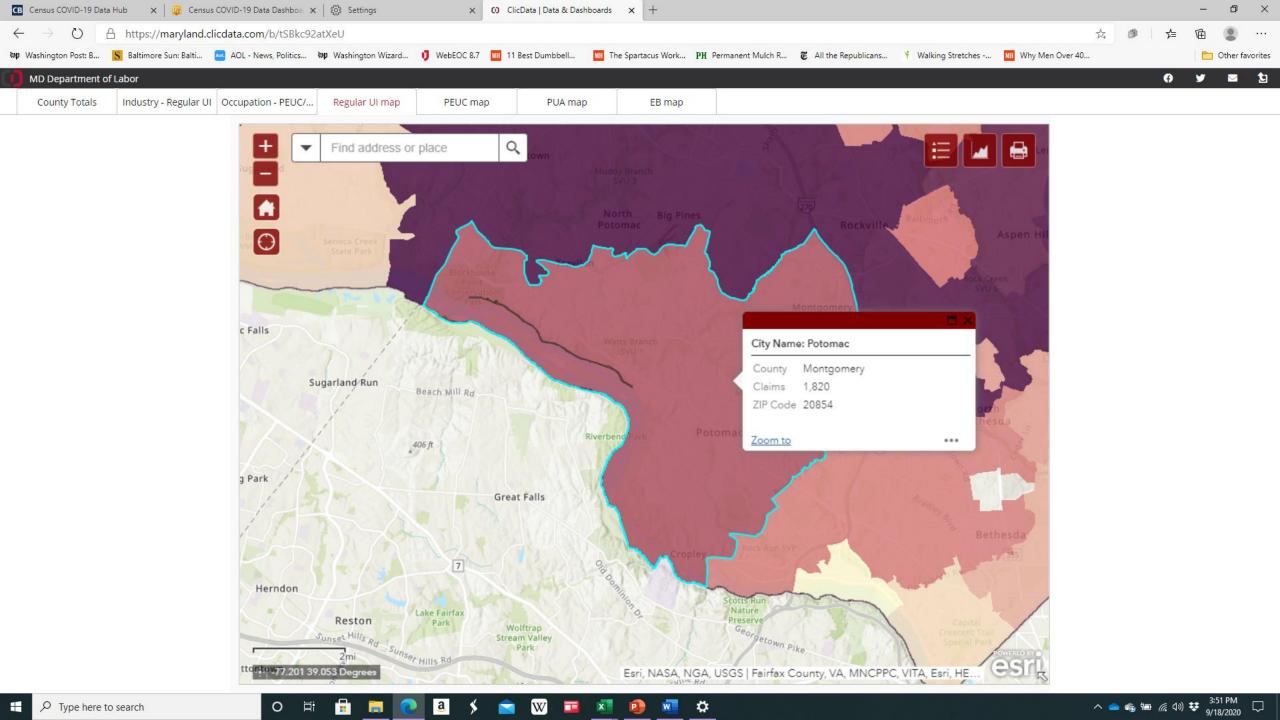

#### WEEKLY UNEMPLOYMENT CLAIMS DATA TABULATION

| PUA  Jurisdiction Regular UI PUA (New) Reclassified)* PEUC Claims  BE Claims  Illegany Rec 2 29 - 24 5 Inne Arundel Rec 2 126 2 104 32 Interior City 727 316 3 225 59 Interior County 999 371 2 220 99 Interior County 999 371 2 220 99 Interior County 999 371 2 5 55 Interior County 999 371 15 15 1 Interior County 999 371 2 2 220 99 Interior Rec 30 6 - 5 2 2 Interior Rec 30 6 - 5 2 Interior Rec 30 6 - 5 2 Interior Rec 30 6 - 11 11 11 Interior Rec 30 6 - 11 11 11 Interior Rec 30 6 - 11 11 11 Interior Rec 30 6 - 38 11 Interior Rec 30 6 - 38 11 Interior Rec 30 7 11 11 11  | MARYLAND DEPARTMENT OF LABO     | OR DIVISION OF UNEM | PLOYMENT INSURANCE |        |             |           |
|--------------------------------------------------------------------------------------------------------------------------------------------------------------------------------------------------------------------------------------------------------------------------------------------------------------------------------------------------------------------------------------------------------------------------------------------------------------------------------------------------------------------------------------------------------------------------------------------------------------------------------------------------------------------------------------------------------------------------------------------------------------------------------------------------------------------------------------------------------------------------------------------------------------------------------------------------------------------------------------------------------------------------------------------------------------------------------------------------------------------------------------------------------------------------------------------------------------------------------------------------------------------------------------------------------------------------------------------------------------------------------------------------------------------------------------------------------------------------------------------------------------------------------------------------------------------------------------------------------------------------------------------------------------------------------------------------------------------------------------------------------------------------------------------------------------------------------------------------------------------------------------------------------------------------------------------------------------------------------------------------------------------------------------------------------------------------------------------------------------------------------|---------------------------------|---------------------|--------------------|--------|-------------|-----------|
| PUA   PUA   PUA   PUA   PUA   PEUC Claims   EB Claims                                                                                                                                                                                                                                                                                                                                                                                                                                                                                                                                                                                                                                                                                                                                                                                                                                                                                                                                                                                                                                                                                                                                                                                                                                                                                                                                                                                                                                                                                                                                                                                                                                                                                                                                                                                                                                                                                                                                                                                                                                                                          | TOTAL CLAIMS FILED BY COUNTY    |                     |                    |        |             |           |
| Beach   Peuc Claims   Beach   Peuc Claims   Beach   Peuc Claims   Beach   Be   | Week Ending - September 5, 2020 |                     |                    |        |             |           |
| Beach   Peuc Claims   Beach   Peuc Claims   Beach   Peuc Claims   Beach   Be   |                                 |                     |                    |        |             |           |
| Beach   Peuc Claims   Beach   Peuc Claims   Beach   Peuc Claims   Beach   Be   |                                 |                     |                    |        |             |           |
| Beach   Peuc Claims   Beach   Peuc Claims   Beach   Peuc Claims   Beach   Be   |                                 |                     |                    | PUA    |             |           |
| A                                                                                                                                                                                                                                                                                                                                                                                                                                                                                                                                                                                                                                                                                                                                                                                                                                                                                                                                                                                                                                                                                                                                                                                                                                                                                                                                                                                                                                                                                                                                                                                                                                                                                                                                                                                                                                                                                                                                                                                                                                                                                                                              | Jurisdiction                    | Regular UI          | PUA (New)          |        | PEUC Claims | EB Claims |
| ante Arundel 482 126 2 104 32 altimore City 727 316 3 225 59 altimore County 999 371 2 220 99 altimore County 999 1 1 155 1 arcolle 30 6 - 5 5 2 arcolle 30 6 - 5 5 2 arcolle 48 36 - 11 11 11 11 that 11 11 that 11 11 11 that - 8 6 6 arcelerick 199 56 - 38 11 arcrett 25 12 - 6 1 1 arcrett 21 60 2 43 14 bloward 211 60 2 43 14 bloward 218 58 - 41 1 16 ent 11 4 - 3 3 3 and Anontgomery 716 258 5 131 38 and 13 8 - 9 6 anomerset 27 14 - 3 2 2 anomerset 27 14 - 3 3 3 anomerset 27 14 - 3 3 anomerset |                                 | .0.                 | ,                  | ,,     |             |           |
| altimore City 727 316 3 225 59 altimore County 999 371 2 220 999 alvert 67 29 1 115 15 1 aroline 30 6 - 55 2 2 aroll 124 30 - 255 5 5 iecil 88 36 - 111 11 11 harles 128 62 - 27 11 in 15 in 11 in                                                                                                                                                                                                                                                                                                                                                                                               | Allegany                        | 82                  | 29                 | -      | 24          | 5         |
| altimore County 999 371 2 220 99 alvert 67 29 1 1 15 1 aroline 30 6 - 5 5 2 aroline 30 6 - 5 5 2 aroline 88 36 - 111 11 11 tharles 128 62 - 27 11 brochester 45 14 - 8 6 6 rederick 199 56 - 38 11 arolford 211 60 2 43 14 toward 218 58 - 41 16 ent 11 4 - 3 3 3 3 arolfongory 716 258 5 131 38 tor-Mayland 812 840 1 135 70 rince George's 930 556 3 181 84 towards 31 8 - 9 9 6 ownerset 27 14 - 3 3 2 t. Mary's 60 17 - 16 3 arolford 33 9 - 7 1 tharlown 58 2 - 14 11 tha | Anne Arundel                    | 482                 | 126                | 2      | 104         | 32        |
| Salvert 67 29 1 15 1 1 1 1 1 1 1 1 1 1 1 1 1 1 1 1 1                                                                                                                                                                                                                                                                                                                                                                                                                                                                                                                                                                                                                                                                                                                                                                                                                                                                                                                                                                                                                                                                                                                                                                                                                                                                                                                                                                                                                                                                                                                                                                                                                                                                                                                                                                                                                                                                                                                                                                                                                                                                           | Baltimore City                  | 727                 | 316                | 3      | 225         | 59        |
| arrolline     30     6     -     5     2       arroll     124     30     -     25     5       ecell     88     36     -     11     11       tharles     128     62     -     27     11       brorchester     45     14     -     8     6       brorderick     199     56     -     38     11       barrett     25     12     -     6     1       barrett     25     12     -     6     1       barrett     211     60     2     43     14       boward     218     58     -     41     16       bent     11     4     -     3     3       Aontgomery     716     258     5     131     38       bon- Maryland     812     840     1     135     70       brince George's     930     556     3     181     84       bueen Anne's     31     8     -     9     6       comerset     27     14     -     3     2       t. Mary's     60     17     -     16     3       albot     33     9     -<                                                                                                                                                                                                                                                                                                                                                                                                                                                                                                                                                                                                                                                                                                                                                                                                                                                                                                                                                                                                                                                                                                                                                                                                                                | Baltimore County                | 999                 | 371                | 2      | 220         | 99        |
| 124   30   -   25   5   5   5   5   5   5   5   5                                                                                                                                                                                                                                                                                                                                                                                                                                                                                                                                                                                                                                                                                                                                                                                                                                                                                                                                                                                                                                                                                                                                                                                                                                                                                                                                                                                                                                                                                                                                                                                                                                                                                                                                                                                                                                                                                                                                                                                                                                                                              | Calvert                         | 67                  | 29                 | 1      | 15          | 1         |
| Secial   S   | Caroline                        | 30                  | 6                  |        | 5           | 2         |
| Tharles 128 62 - 27 11 1 1 1 1 1 1 1 1 1 1 1 1 1 1 1 1 1                                                                                                                                                                                                                                                                                                                                                                                                                                                                                                                                                                                                                                                                                                                                                                                                                                                                                                                                                                                                                                                                                                                                                                                                                                                                                                                                                                                                                                                                                                                                                                                                                                                                                                                                                                                                                                                                                                                                                                                                                                                                       | Carroll                         | 124                 | 30                 |        | 25          | 5         |
| Forchester                                                                                                                                                                                                                                                                                                                                                                                                                                                                                                                                                                                                                                                                                                                                                                                                                                                                                                                                                                                                                                                                                                                                                                                                                                                                                                                                                                                                                                                                                                                                                                                                                                                                                                                                                                                                                                                                                                                                                                                                                                                                                                                     | Cecil                           | 88                  | 36                 | -      | 11          | 11        |
| rederick 199 56 - 38 11 starrett 25 12 - 6 1 starrett 25 12 - 6 1 starrett 25 12 - 6 1 starrord 211 60 2 43 14 16 starrord 218 58 - 41 16 starrord 218 58 - 41 16 starrord 218 58 5 - 41 16 starrord 218 58 5 131 38 Montgomery 716 258 5 131 38 ston - Maryland 812 840 1 135 70 strince George's 930 556 3 181 84 stoten Anne's 31 8 - 9 6 storestet 27 14 - 3 2 t. Mary's 60 17 - 16 3 albot 33 9 - 7 1 1 storestet 33 1 8 2 - 7 14 11 11 storestet 34 11 11 storestet 35 10 17 - 16 3 storestet 37 14 15 16 3 storestet 37 14 15 16 3 storestet 37 14 11 storestet 38 2 - 14 11 storestet 38 2 - 14 11 storestet 39 57 16 storestet 39 57 57 storester 48 10 - 9 16 storestet 39 537 storester 48 10 - 9 16 storestet 39 537 storester 48 10 - 9 16 storestet 39 537 storester 48 10 - 9 16 storestet 39 537 storester 48 10 - 9 16 storester 48 10 storester 48 10 - 9 16 storester 48 10 | Charles                         | 128                 | 62                 | -      | 27          | 11        |
| garrett     25     12     -     6     1       darford     211     60     2     43     14       doward     218     58     -     41     16       eent     11     4     -     3     3       Montgomery     716     258     5     131     38       Ion - Maryland     812     840     1     135     70       rince George's     930     556     3     181     84       Queen Anne's     31     8     -     9     6       omerset     27     14     -     3     2       t. Mary's     60     17     -     16     3       albot     33     9     -     7     1       Jakonom     58     2     -     14     11       Vashington     179     44     -     27     9       Vicomico     104     41     -     18     21       Vorcester     48     10     -     9     16       otals by Type:     6,434     3,008     19     1,345     537       otal Regular UI Claims:     6,434       otal New PUA, PEUC and EB Claims:     4,890                                                                                                                                                                                                                                                                                                                                                                                                                                                                                                                                                                                                                                                                                                                                                                                                                                                                                                                                                                                                                                                                                                                                                                                                      | Dorchester                      | 45                  | 14                 | -      | 8           | 6         |
| larford     211     60     2     43     14       loward     218     58     -     41     16       eent     11     4     -     3     3       Montgomery     716     258     5     131     38       Ion - Maryland     812     840     1     135     70       rince George's     930     556     3     181     84       Queen Anne's     31     8     -     9     6       omerset     27     14     -     3     2       tr. Mary's     60     17     -     16     3       albot     33     9     -     7     1       Inknown     58     2     -     14     11       Vashington     179     44     -     27     9       Vicomico     104     41     -     18     21       Vorcester     48     10     -     9     16       otals by Type:     6,434     3,008     19     1,345     537       otal Regular UI Claims:     6,434       otal New PUA, PEUC and EB Claims:     4,890                                                                                                                                                                                                                                                                                                                                                                                                                                                                                                                                                                                                                                                                                                                                                                                                                                                                                                                                                                                                                                                                                                                                                                                                                                                   | Frederick                       | 199                 | 56                 | -      | 38          | 11        |
| Noward         218         58         -         41         16           eent         11         4         -         3         3           Montgomery         716         258         5         131         38           Ion - Maryland         812         840         1         135         70           rince George's         930         556         3         181         84           Queen Anne's         31         8         -         9         6           omerset         27         14         -         3         2           t. Mary's         60         17         -         16         3           albot         33         9         -         7         1           Inknown         58         2         -         14         11           Vashington         179         44         -         27         9           Vicomico         104         41         -         18         21           Vorcester         48         10         -         9         16           otals by Type:         6,434         3,008         19         1,345         537                                                                                                                                                                                                                                                                                                                                                                                                                                                                                                                                                                                                                                                                                                                                                                                                                                                                                                                                                                                                                                                   | Garrett                         | 25                  | 12                 | -      | 6           | 1         |
| eent     11     4     -     3     3       Montgomery     716     258     5     131     38       Mon - Maryland     812     840     1     135     70       rince George's     930     556     3     181     84       Queen Anne's     31     8     -     9     6       omerset     27     14     -     3     2       t. Mary's     60     17     -     16     3       albot     33     9     -     7     1       Inknown     58     2     -     14     11       Vashington     179     44     -     27     9       Vicomico     104     41     -     18     21       Vorcester     48     10     -     9     16       otals by Type:     6,434     3,008     19     1,345     537       otal Regular UI Claims:     6,434       otal New PUA, PEUC and EB Claims:     4,890                                                                                                                                                                                                                                                                                                                                                                                                                                                                                                                                                                                                                                                                                                                                                                                                                                                                                                                                                                                                                                                                                                                                                                                                                                                                                                                                                     | Harford                         | 211                 | 60                 | 2      | 43          | 14        |
| Anontgomery         716         258         5         131         38           Ion - Maryland         812         840         1         135         70           rince George's         930         556         3         181         84           Queen Anne's         31         8         -         9         6           omerset         27         14         -         3         2           t. Mary's         60         17         -         16         3           albot         33         9         -         7         1           Inknown         58         2         -         14         11           Vashington         179         44         -         27         9           Vicomico         104         41         -         18         21           Vorcester         48         10         -         9         16           otals by Type:         6,434         3,008         19         1,345         537           otal Regular UI Claims:         6,434         4,890         -         -         -         -         -         -         -         -         -         - </td <td>Howard</td> <td>218</td> <td>58</td> <td>-</td> <td>41</td> <td>16</td>                                                                                                                                                                                                                                                                                                                                                                                                                                                                                                                                                                                                                                                                                                                                                                                                                                                                                                                                         | Howard                          | 218                 | 58                 | -      | 41          | 16        |
| Jon - Maryland     812     840     1     135     70       Frince George's     930     556     3     181     84       Queen Anne's     31     8     -     9     6       omerset     27     14     -     3     2       t. Mary's     60     17     -     16     3       albot     33     9     -     7     1       Inknown     58     2     -     14     11       Vashington     179     44     -     27     9       Vicomico     104     41     -     18     21       Vorcester     48     10     -     9     16       otals by Type:     6,434     3,008     19     1,345     537       otal Regular UI Claims:     6,434       otal New PUA, PEUC and EB Claims:     4,890                                                                                                                                                                                                                                                                                                                                                                                                                                                                                                                                                                                                                                                                                                                                                                                                                                                                                                                                                                                                                                                                                                                                                                                                                                                                                                                                                                                                                                                    | Kent                            | 11                  | 4                  | -      | 3           | 3         |
| rrince George's 930 556 3 181 84 Queen Anne's 31 8 - 9 6 Omerset 27 14 - 3 2 t. Mary's 60 17 - 16 3 Albot 33 9 - 7 1 Inknown 58 2 - 14 11 Vashington 179 44 - 27 9 Vicomico 104 41 - 18 21 Vorcester 48 10 - 9 16 Otals by Type: 6,434 3,008 19 1,345 537 Otal Regular UI Claims: 6,434 Otal New PUA, PEUC and EB Claims: 4,890                                                                                                                                                                                                                                                                                                                                                                                                                                                                                                                                                                                                                                                                                                                                                                                                                                                                                                                                                                                                                                                                                                                                                                                                                                                                                                                                                                                                                                                                                                                                                                                                                                                                                                                                                                                                | Montgomery                      | 716                 | 258                | 5      | 131         | 38        |
| Queen Anne's     31     8     -     9     6       comerset     27     14     -     3     2       t. Mary's     60     17     -     16     3       albot     33     9     -     7     1       Inknown     58     2     -     14     11       Vashington     179     44     -     27     9       Vicomico     104     41     -     18     21       Vorcester     48     10     -     9     16       otals by Type:     6,434     3,008     19     1,345     537       otal Regular UI Claims:     6,434       otal New PUA, PEUC and EB Claims:     4,890                                                                                                                                                                                                                                                                                                                                                                                                                                                                                                                                                                                                                                                                                                                                                                                                                                                                                                                                                                                                                                                                                                                                                                                                                                                                                                                                                                                                                                                                                                                                                                        | Non - Maryland                  | 812                 | 840                | 1      | 135         | 70        |
| omerset     27     14     -     3     2       t. Mary's     60     17     -     16     3       albot     33     9     -     7     1       Inknown     58     2     -     14     11       Vashington     179     44     -     27     9       Vicomico     104     41     -     18     21       Vorcester     48     10     -     9     16       otals by Type:     6,434     3,008     19     1,345     537       otal Regular UI Claims:     6,434       otal New PUA, PEUC and EB Claims:     4,890                                                                                                                                                                                                                                                                                                                                                                                                                                                                                                                                                                                                                                                                                                                                                                                                                                                                                                                                                                                                                                                                                                                                                                                                                                                                                                                                                                                                                                                                                                                                                                                                                           | Prince George's                 | 930                 | 556                | 3      | 181         | 84        |
| t. Mary's     60     17     -     16     3       albot     33     9     -     7     1       Inknown     58     2     -     14     11       Vashington     179     44     -     27     9       Vicomico     104     41     -     18     21       Vorcester     48     10     -     9     16       otals by Type:     6,434     3,008     19     1,345     537       otal Regular UI Claims:     6,434       otal New PUA, PEUC and EB Claims:     4,890                                                                                                                                                                                                                                                                                                                                                                                                                                                                                                                                                                                                                                                                                                                                                                                                                                                                                                                                                                                                                                                                                                                                                                                                                                                                                                                                                                                                                                                                                                                                                                                                                                                                         | Queen Anne's                    | 31                  | 8                  | -      | 9           | 6         |
| Albot     33     9     -     7     1       Jinknown     58     2     -     14     11       Vashington     179     44     -     27     9       Vicomico     104     41     -     18     21       Vorcester     48     10     -     9     16       otals by Type:     6,434     3,008     19     1,345     537       otal Regular UI Claims:     6,434       otal New PUA, PEUC and EB Claims:     4,890                                                                                                                                                                                                                                                                                                                                                                                                                                                                                                                                                                                                                                                                                                                                                                                                                                                                                                                                                                                                                                                                                                                                                                                                                                                                                                                                                                                                                                                                                                                                                                                                                                                                                                                         | Somerset                        | 27                  | 14                 | -      | 3           | 2         |
| Inknown         58         2         -         14         11           Vashington         179         44         -         27         9           Vicomico         104         41         -         18         21           Vorcester         48         10         -         9         16           otals by Type:         6,434         3,008         19         1,345         537           otal Regular UI Claims:         6,434         4,890                                                                                                                                                                                                                                                                                                                                                                                                                                                                                                                                                                                                                                                                                                                                                                                                                                                                                                                                                                                                                                                                                                                                                                                                                                                                                                                                                                                                                                                                                                                                                                                                                                                                             | St. Mary's                      | 60                  | 17                 | -      | 16          | 3         |
| Vashington         179         44         -         27         9           Vicomico         104         41         -         18         21           Vorcester         48         10         -         9         16           otals by Type:         6,434         3,008         19         1,345         537           otal Regular UI Claims:         6,434           otal New PUA, PEUC and EB Claims:         4,890                                                                                                                                                                                                                                                                                                                                                                                                                                                                                                                                                                                                                                                                                                                                                                                                                                                                                                                                                                                                                                                                                                                                                                                                                                                                                                                                                                                                                                                                                                                                                                                                                                                                                                        | Talbot                          | 33                  | 9                  | -      | 7           | 1         |
| Vicomico         104         41         -         18         21           Vorcester         48         10         -         9         16           otals by Type:         6,434         3,008         19         1,345         537           otal Regular UI Claims:         6,434           otal New PUA, PEUC and EB Claims:         4,890                                                                                                                                                                                                                                                                                                                                                                                                                                                                                                                                                                                                                                                                                                                                                                                                                                                                                                                                                                                                                                                                                                                                                                                                                                                                                                                                                                                                                                                                                                                                                                                                                                                                                                                                                                                   | Unknown                         | 58                  | 2                  | -      | 14          | 11        |
| Vorcester         48         10         -         9         16           otals by Type:         6,434         3,008         19         1,345         537           otal Regular UI Claims:         6,434         6,434         6,434         6,434         6,434         6,434         6,434         6,434         6,434         6,434         6,434         6,434         6,434         6,434         6,434         6,434         6,434         6,434         6,434         6,434         6,434         6,434         6,434         6,434         6,434         6,434         6,434         6,434         6,434         6,434         6,434         6,434         6,434         6,434         6,434         6,434         6,434         6,434         6,434         6,434         6,434         6,434         6,434         6,434         6,434         6,434         6,434         6,434         6,434         6,434         6,434         6,434         6,434         6,434         6,434         6,434         6,434         6,434         6,434         6,434         6,434         6,434         6,434         6,434         6,434         6,434         6,434         6,434         6,434         6,434         6,434         6,434         6,434 <t< td=""><td>Washington</td><td>179</td><td>44</td><td></td><td>27</td><td>9</td></t<>                                                                                                                                                                                                                                                                                                                                                                                                                                                                                                                                                                                                                                                                                                                                                                               | Washington                      | 179                 | 44                 |        | 27          | 9         |
| otals by Type:     6,434     3,008     19     1,345     537       otal Regular UI Claims:     6,434       otal New PUA, PEUC and EB Claims:     4,890                                                                                                                                                                                                                                                                                                                                                                                                                                                                                                                                                                                                                                                                                                                                                                                                                                                                                                                                                                                                                                                                                                                                                                                                                                                                                                                                                                                                                                                                                                                                                                                                                                                                                                                                                                                                                                                                                                                                                                          | Wicomico                        | 104                 | 41                 | -      | 18          | 21        |
| otal Regular UI Claims: 6,434 otal New PUA, PEUC and EB Claims: 4,890                                                                                                                                                                                                                                                                                                                                                                                                                                                                                                                                                                                                                                                                                                                                                                                                                                                                                                                                                                                                                                                                                                                                                                                                                                                                                                                                                                                                                                                                                                                                                                                                                                                                                                                                                                                                                                                                                                                                                                                                                                                          | Worcester                       | 48                  | 10                 |        | 9           | 16        |
| otal Regular UI Claims: 6,434 otal New PUA, PEUC and EB Claims: 4,890                                                                                                                                                                                                                                                                                                                                                                                                                                                                                                                                                                                                                                                                                                                                                                                                                                                                                                                                                                                                                                                                                                                                                                                                                                                                                                                                                                                                                                                                                                                                                                                                                                                                                                                                                                                                                                                                                                                                                                                                                                                          |                                 |                     |                    |        |             |           |
| otal New PUA, PEUC and EB Claims: 4,890                                                                                                                                                                                                                                                                                                                                                                                                                                                                                                                                                                                                                                                                                                                                                                                                                                                                                                                                                                                                                                                                                                                                                                                                                                                                                                                                                                                                                                                                                                                                                                                                                                                                                                                                                                                                                                                                                                                                                                                                                                                                                        | Totals by Type:                 | 6,434               | 3,008              | 19     | 1,345       | 537       |
| otal New PUA, PEUC and EB Claims: 4,890                                                                                                                                                                                                                                                                                                                                                                                                                                                                                                                                                                                                                                                                                                                                                                                                                                                                                                                                                                                                                                                                                                                                                                                                                                                                                                                                                                                                                                                                                                                                                                                                                                                                                                                                                                                                                                                                                                                                                                                                                                                                                        | Total Regular III Claims:       |                     |                    | 6.434  |             |           |
|                                                                                                                                                                                                                                                                                                                                                                                                                                                                                                                                                                                                                                                                                                                                                                                                                                                                                                                                                                                                                                                                                                                                                                                                                                                                                                                                                                                                                                                                                                                                                                                                                                                                                                                                                                                                                                                                                                                                                                                                                                                                                                                                |                                 |                     |                    |        |             |           |
|                                                                                                                                                                                                                                                                                                                                                                                                                                                                                                                                                                                                                                                                                                                                                                                                                                                                                                                                                                                                                                                                                                                                                                                                                                                                                                                                                                                                                                                                                                                                                                                                                                                                                                                                                                                                                                                                                                                                                                                                                                                                                                                                | Total New UI Claims:            |                     |                    | 11,324 |             |           |