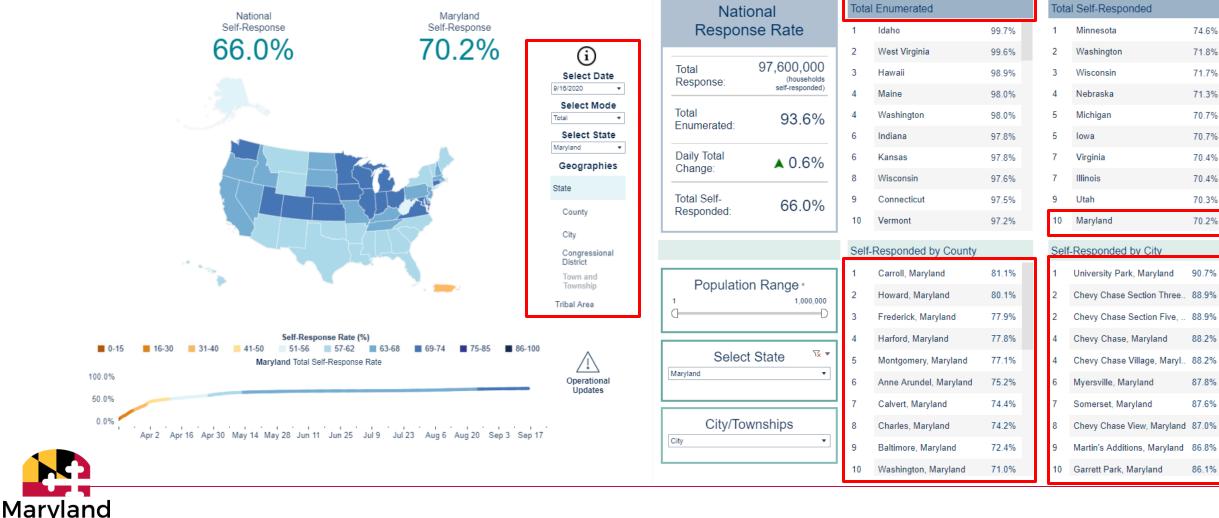

#### 2020 Census Self-Response by State

This map features self-response rates from households that responded to the 2020 Census online, by mail, or by phone. Rates can be viewed in rankings here.

DEPARTMENT OF PLANNING

#### Responses received through: 9/16/2020

| Tota                   | I Self-Responded          |       |  |  |  |  |  |  |  |  |
|------------------------|---------------------------|-------|--|--|--|--|--|--|--|--|
| 1                      | Minnesota                 | 74.6% |  |  |  |  |  |  |  |  |
| 2                      | Washington                | 71.8% |  |  |  |  |  |  |  |  |
| 3                      | Wisconsin                 | 71.7% |  |  |  |  |  |  |  |  |
| 4                      | Nebraska                  | 71.3% |  |  |  |  |  |  |  |  |
| 5                      | Michigan                  | 70.7% |  |  |  |  |  |  |  |  |
| 5                      | Iowa                      | 70.7% |  |  |  |  |  |  |  |  |
| 7                      | Virginia                  | 70.4% |  |  |  |  |  |  |  |  |
| 7                      | Illinois                  | 70.4% |  |  |  |  |  |  |  |  |
| 9                      | Utah                      | 70.3% |  |  |  |  |  |  |  |  |
| 10                     | Maryland                  | 70.2% |  |  |  |  |  |  |  |  |
| Self-Responded by City |                           |       |  |  |  |  |  |  |  |  |
| 1                      | University Park, Maryland | 90.7% |  |  |  |  |  |  |  |  |
| 2                      | Chevy Chase Section Three | 88.9% |  |  |  |  |  |  |  |  |
| 2                      | Chevy Chase Section Five, | 88.9% |  |  |  |  |  |  |  |  |
| 4                      | Chevy Chase, Maryland     | 88.2% |  |  |  |  |  |  |  |  |
|                        |                           |       |  |  |  |  |  |  |  |  |

87.8%

87.6%

86.1%