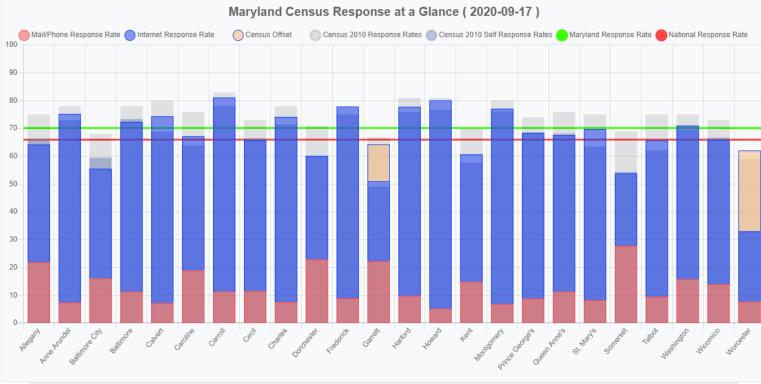

## MARYLAND RESPONSE RATES AT A GLANCE

Maryland DEPARTMENT OF PLANNING

**Maryland Census Response at a Glance** 

- Indicates adjusted Self-Response rates for Garrett and Worcester counties after excluding Census Tracts with secondary homes near Deep Creek Lake and Ocean City.