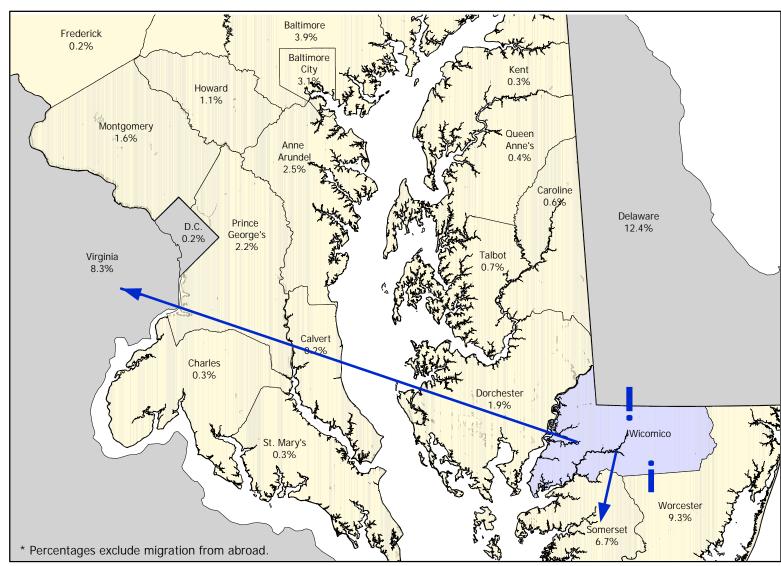

## 1995 to 2000 Census Based Migration Flows Out Migration from Wicomico County

## Out Migration To:

Delaware 1,604 Worcester, MD 1,193 Virginia 1,075 Somerset, MD 865 Pennsylvania 644 Baltimore County, MD 505 Baltimore City, MD 400 Anne Arundel, MD 318 Prince George's, MD 279 Dorchester, MD 247 Montgomery, MD 203 Howard, MD 147 West Virginia 123 Talbot, MD 93 Harford, MD 86 Washington, MD 73 Caroline, MD 71

Other States 4,592

Abroad

Source: U.S. Census Bureau, Census 2000, special tabulation (PHC-T-22) Prepared by the Maryland Department of Planning, Planning Data Services, August 2003.