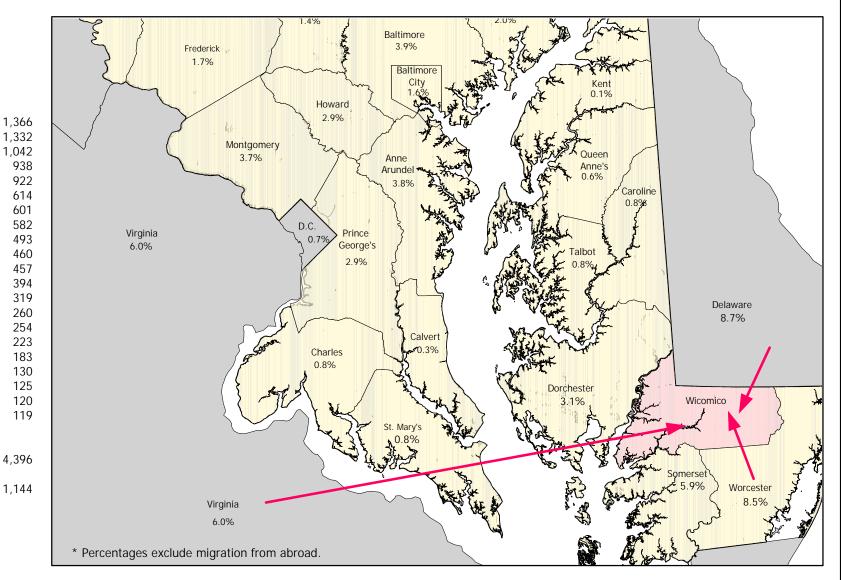

## 1995 to 2000 Census Based Migration Flows In Migration to Wicomico County

## In Migration From:

Delaware 1,366 Worcester, MD 1,332 Pennsylvania 1,042 938 Virginia 922 Somerset, MD Baltimore Co., MD 614 Anne Arundel, MD 601 582 Montgomery, MD Dorchester, MD 493 Howard, MD 460 Prince George's, MD 457 Washington, MD 394 Harford, MD 319 Frederick, MD 260 Baltimore City, MD 254 Carroll, MD 223 West Virginia 183 Talbot, MD 130 Charles, MD 125 St. Mary's, MD 120 Caroline, MD 119