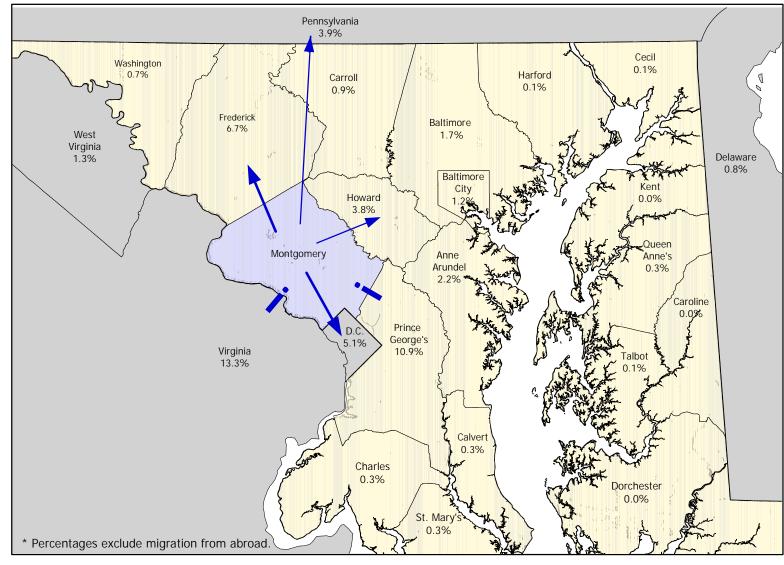

## 1995 to 2000 Census Based Migration Flows Out Migration from Montgomery County

## Out Migration To:

Virginia 22,361 Prince George's, MD 18,288 Frederick, MD 11,165 District of Columbia 8,474 Pennsylvania 6,462 Howard, MD 6,449 Anne Arundel, MD 3,695 Baltimore County, MD 2,831 2,191 West Virginia Baltimore City, MD 2,001 Carroll, MD 1,520 Delaware 1,376 1,190 Washington, MD Wicomico, MD 582 Charles, MD 561

Other States 74,941

Abroad

Source: U.S. Census Bureau, Census 2000, special tabulation (PHC-T-22)
Prepared by the Maryland Department of Planning, Planning Data Services, August 2003.