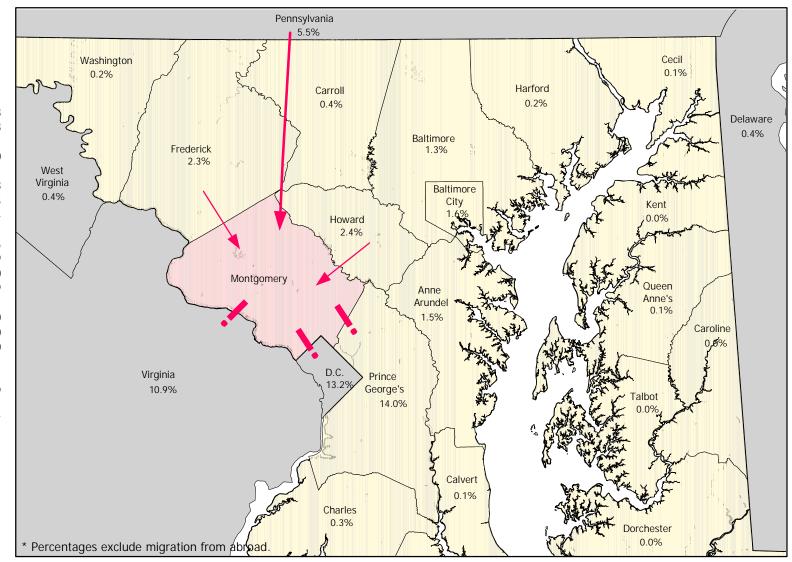

## 1995 to 2000 Census Based Migration Flows In Migration to Montgomery County

## In Migration From:

Prince George's, MD 19,578 District of Columbia 18,448 15,211 Virginia Pennsylvania 7,690 Howard, MD 3,361 Frederick, MD 3,248 Baltimore City, MD 2,213 Baltimore Co., MD 2,134 Anne Arundel, MD 1,871 Delaware 605 599 West Virginia 530 Carroll, MD Charles, MD 469 Harford, MD 321 St. Mary's, MD 280 Allegany, MD 260 Washington, MD 260

Other States 61,889

Abroad 55,967

Source: U.S. Census Bureau, Census 2000, special tabulation (PHC-T-22) Prepared by the Maryland Department of Planning, Planning Data Services, August 2003.