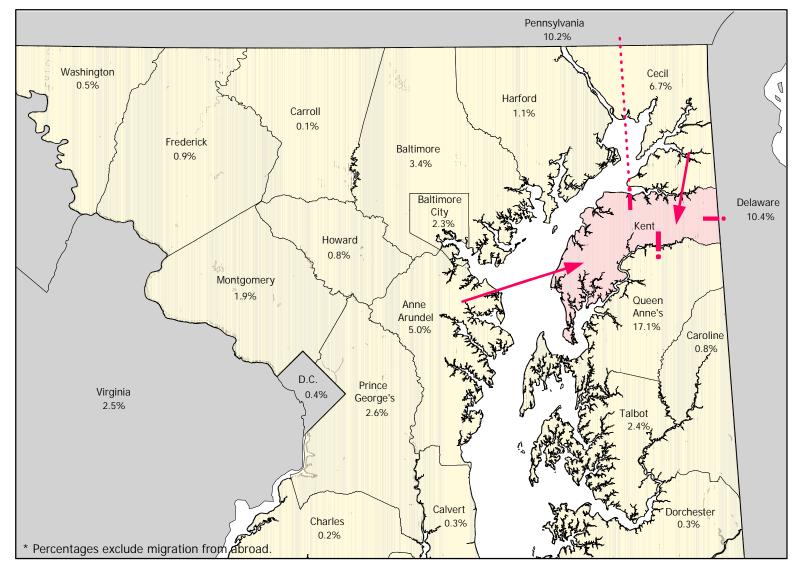

## 1995 to 2000 Census Based Migration Flows In Migration to Kent County

## In Migration From:

| Queen Anne's, MD    | 648 |
|---------------------|-----|
| Delaware            | 396 |
| Pennsylvania        | 387 |
| Cecil, MD           | 254 |
| Anne Arundel, MD    | 190 |
| Baltimore Co., MD   | 128 |
| Prince George's, MD | 97  |
| Virginia            | 94  |
| Talbot, MD          | 92  |
| Baltimore City, MD  | 86  |
| Montgomery, MD      | 73  |
| Harford, MD         | 42  |
| Frederick, MD       | 35  |
| Wicomico, MD        | 33  |
| Caroline, MD        | 32  |
| Howard, MD          | 30  |
| Worcester, MD       | 25  |

Other States 1,066

Abroad 242

Source: U.S. Census Bureau, Census 2000, special tabulation (PHC-T-22)
Prepared by the Maryland Department of Planning, Planning Data Services, August 2003.