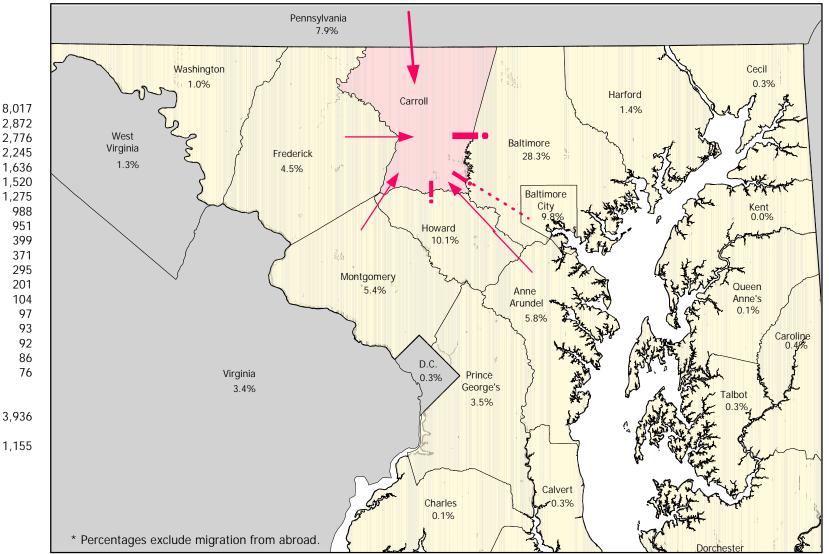

## 1995 to 2000 Census Based Migration Flows In Migration to Carroll County

## In Migration From:

Baltimore Co., MD 8,017 Howard, MD 2,872 2,776 Baltimore City, MD Pennsylvania 2,245 Anne Arundel, MD 1,636 Montgomery, MD 1,520 Frederick, MD 1,275 Prince George's, MD 988 Virginia 951 399 Harford, MD West Virginia 371 295 Washington, MD Delaware 201 104 Caroline, MD Calvert, MD 97 District of Columbia 93 Garrett, MD Talbot, MD 86 Cecil, MD 76

Other States

Abroad

Source: U.S. Census Bureau, Census 2000, special tabulation (PHC-T-22) Prepared by the Maryland Department of Planning, Planning Data Services, August 2003.