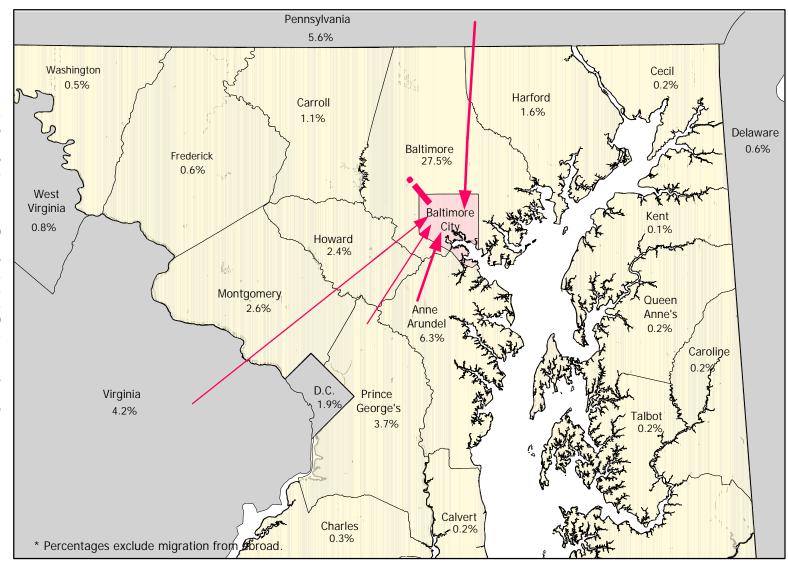

## 1995 to 2000 Census Based Migration Flows In Migration to Baltimore City

## In Migration From:

Baltimore Co., MD 21,223 Anne Arundel, MD 4,886 Pennsylvania 4,287 Virginia 3,206 Prince George's, MD 2,835 Montgomery, MD 2.001 Howard, MD 1,887 Somerset, MD 1,681 District of Columbia 1,430 Harford, MD 1,227 Carroll, MD 829 West Virginia 645 Frederick, MD 485 Delaware 485 Wicomico, MD 400 Washington, MD 393

Other States 27,368

Abroad 12,656

Source: U.S. Census Bureau, Census 2000, special tabulation (PHC-T-22)
Prepared by the Maryland Department of Planning, Planning Data Services, August 2003.