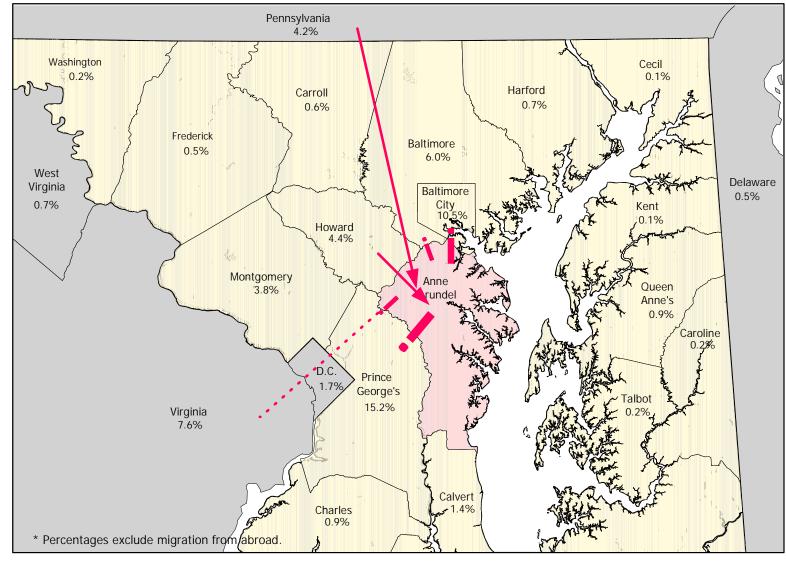

## 1995 to 2000 Census Based Migration Flows In Migration to Anne Arundel County

## In Migration From:

Prince George's, MD 14,777 Baltimore City, MD 10,248 Virginia 7,360 Baltimore Co., MD 5,798 Howard, MD 4,297 Pennsylvania 4,107 Montgomery, MD 3,695 District of Columbia 1,611 Calvert, MD 1,336 Charles, MD 894 Queen Anne's, MD 845 704 Harford, MD 637 West Virginia Carroll, MD 610 Frederick, MD 511 Delaware 480 St. Mary's, MD 448

Other States 37,027

10,384

Abroad

Source: U.S. Census Bureau, Census 2000, special tabulation (PHC-T-22)
Prepared by the Maryland Department of Planning, Planning Data Services, August 2003.