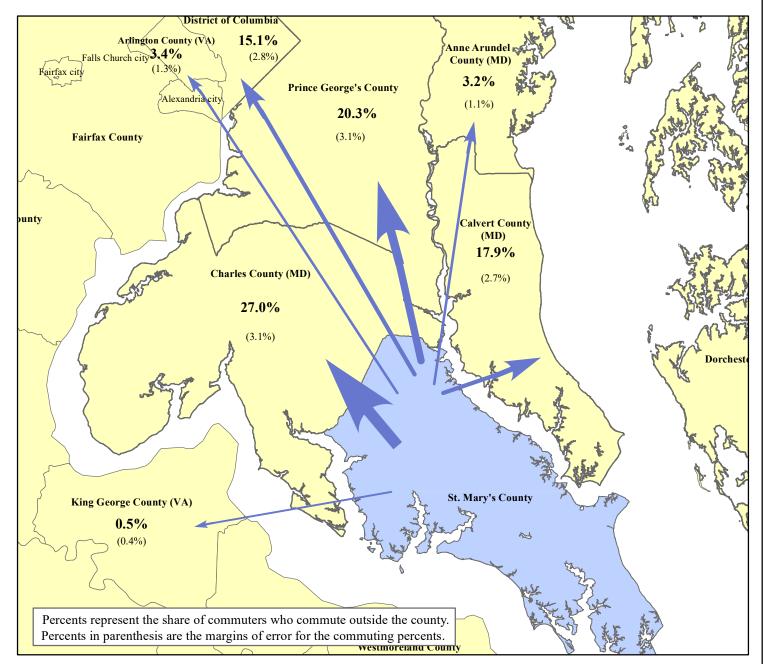

## Distribution of St. Mary's County Commuters Working Outside the County 2011 - 2015

St. Mary's County Workers

| To:                      | Number | MOE^  |
|--------------------------|--------|-------|
| St. Mary's County*       | 41,526 | 1,176 |
| Other Counties**         | 13,395 | 895   |
| <b>Commuters</b> To      | Number | MOE   |
| Charles County           | 4,065  | 490   |
| Calvert County           | 2,507  | 452   |
| Prince George's County   | 2,325  | 320   |
| District of Columbia     | 2,234  | 383   |
| Montgomery County        | 374    | 148   |
| Fairfax County           | 336    | 123   |
| Anne Arundel County      | 312    | 135   |
| Arlington County         | 311    | 112   |
| King George County       | 151    | 66    |
| Howard County            | 133    | 73    |
| Alexandria city          | 132    | 68    |
| Baltimore city           | 107    | 107   |
| Westmoreland County      | 75     | 80    |
| Baltimore County         | 64     | 53    |
| Hanover County           | 38     | 42    |
| Outside of United States | 25     | 33    |
| Loudoun County           | 21     | 24    |
| Frederick County         | 20     | 22    |
| Prince William County    | 20     | 24    |
| Reminder of Counties     | 496    | 112   |

\* Live and Work in St. Mary's County

\*\* Live in St. Mary's County & work outside St. Mary's County

^ MOE = Margin of Error

Prepared by the Maryland Department of Planning, Planning Data & Analysis Unit Source: U.S. Census Bureau, 2011-2015 American Community Survey Data, Journey-To-Work Commutation Data, September, 2020.