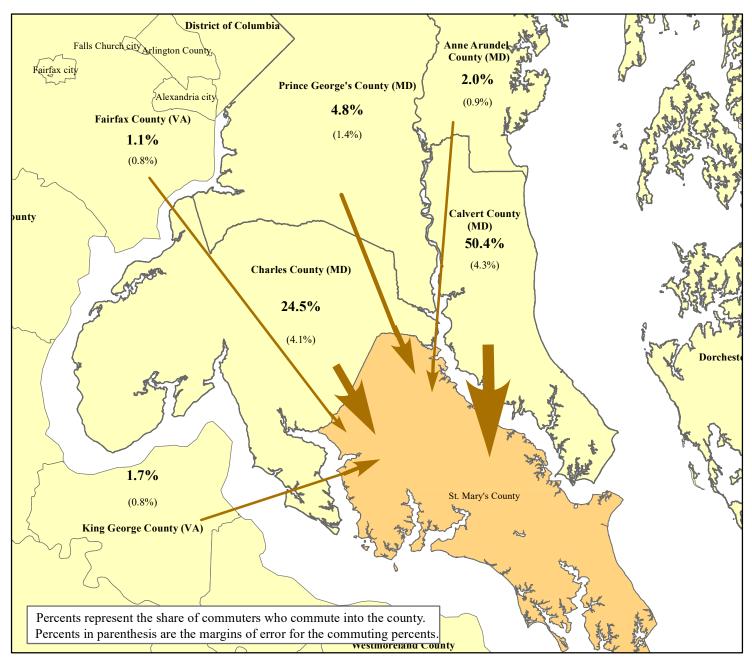

## Distribution of Inter-County Commuters Working in St. Mary's County 2011 - 2015

## St. Mary's County Workers

| From:              | Number | MOE^  |
|--------------------|--------|-------|
| St. Mary's County* | 41,526 | 1,176 |
| Other Counties**   | 9,748  | 703   |

| ,      |                                                                     |
|--------|---------------------------------------------------------------------|
| Number | MOE                                                                 |
| 4,949  | 519                                                                 |
| 2,610  | 347                                                                 |
| 461    | 149                                                                 |
| 255    | 100                                                                 |
| 159    | 87                                                                  |
| 148    | 77                                                                  |
| 141    | 110                                                                 |
| 95     | 80                                                                  |
| 63     | 38                                                                  |
| 51     | 86                                                                  |
| 50     | 75                                                                  |
| 47     | 58                                                                  |
| 37     | 37                                                                  |
| 36     | 31                                                                  |
| 35     | 47                                                                  |
| 34     | 38                                                                  |
| 29     | 26                                                                  |
| 27     | 41                                                                  |
| 25     | 24                                                                  |
| 496    | 112                                                                 |
|        | 4,949 2,610 461 255 159 148 141 95 63 51 50 47 37 36 35 34 29 27 25 |