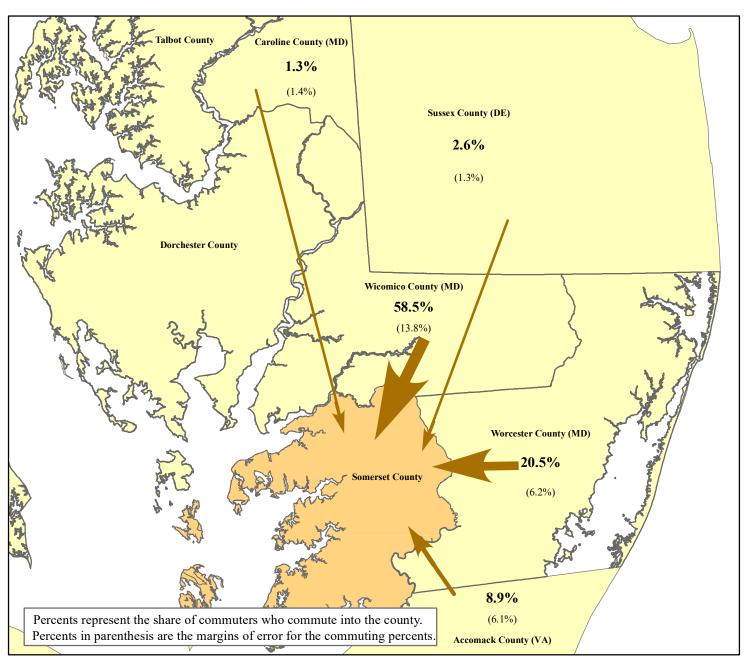

## Distribution of Inter-County Commuters Working in Somerset County 2011 - 2015

## Somerset County Workers

| From:            | Number | MOE |
|------------------|--------|-----|
| Somerset County* | 4,136  | 629 |
| Other Counties** | 2,682  | 456 |

| <b>Commuters From</b>  | Number | MOE |
|------------------------|--------|-----|
| Wicomico County        | 1,636  | 388 |
| Accomack County        | 355    | 174 |
| Sussex County          | 88     | 50  |
| Virginia Beach city    | 45     | 61  |
| Anne Arundel County    | 38     | 37  |
| Kent County            | 24     | 33  |
| Talbot County          | 16     | 20  |
| Montgomery County      | 16     | 25  |
| Howard County          | 15     | 25  |
| Fairfax County         | 10     | 14  |
| Rockingham County      | 9      | 13  |
| Carroll County         | 8      | 12  |
| Prince George's County | 7      | 10  |
| Cambria County         | 4      | 6   |
| •                      |        |     |