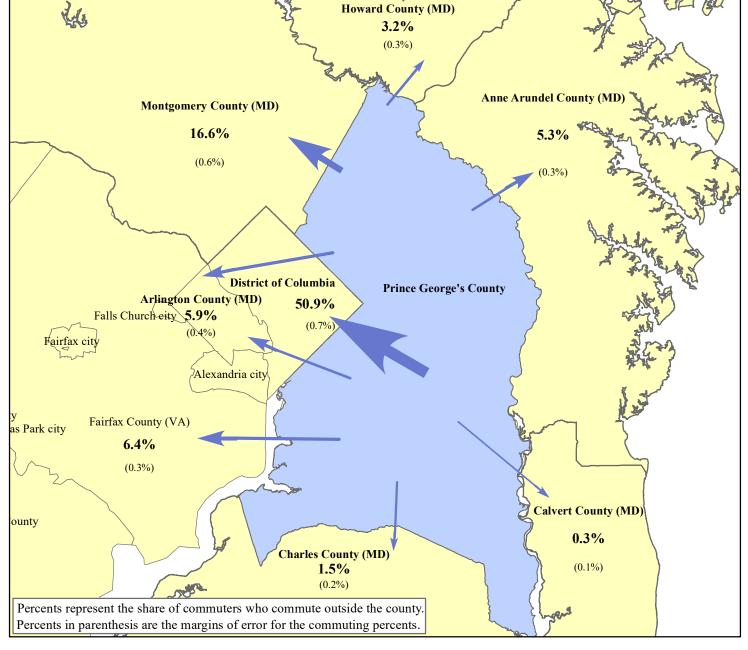

## Distribution of Prince George's County Commuters Working Outside the County 2011 - 2015

## Prince George's County Workers

| To:                      | Number  | MOE/  |
|--------------------------|---------|-------|
| Prince George's County*  | 177,993 | 2,659 |
| Other Counties**         | 280,614 | 3,359 |
| Other Counties           | 200,014 | 3,339 |
| <b>Commuters To</b>      | Number  | MOE   |
| District of Columbia     | 139,856 | 2,093 |
| Montgomery County        | 46,866  | 1,529 |
| Fairfax County           | 19,138  | 1,073 |
| Anne Arundel County      | 16,075  | 834   |
| Arlington County         | 15,687  | 768   |
| Howard County            | 9,546   | 701   |
| Alexandria city          | 8,324   | 731   |
| Baltimore city           | 6,737   | 563   |
| Charles County           | 4,431   | 578   |
| Baltimore County         | 3,118   | 366   |
| Loudoun County           | 1,709   | 290   |
| Fairfax city             | 1,062   | 222   |
| Prince William County    | 1,010   | 238   |
| Calvert County           | 805     | 299   |
| Falls Church city        | 802     | 268   |
| Frederick County         | 702     | 189   |
| St. Mary's County        | 461     | 149   |
| Manassas city            | 270     | 136   |
| Outside of United States | 209     | 130   |
| Reminder of Counties     | 3,806   | 243   |
|                          |         |       |

<sup>\*</sup> Live and Work in Prince George's County

\*\* Live in Prince George's County &
work outside Prince George's County

^ MOE = Margin of Error

Prepared by the Maryland Department of Planning, Planning Data & Analysis Unit Source: U.S. Census Bureau, 2011-2015 American Community Survey Data, Journey-To-Work Commutation Data, September, 2020.