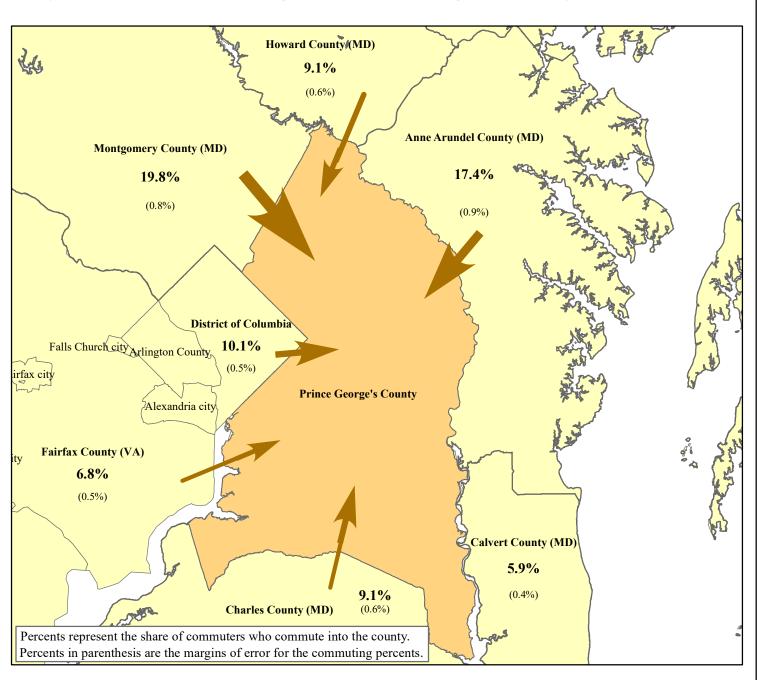

## Distribution of Inter-County Commuters Working in Prince George's County 2011 - 2015

Prince George's County Workers

| From:                   | Number  | MOE^  |
|-------------------------|---------|-------|
| Prince George's County* | 177,993 | 2,659 |
| Other Counties**        | 158,040 | 2,934 |
|                         |         |       |
| <b>Commuters From</b>   | Number  | MOE   |
| Montgomery County       | 30,928  | 1,303 |
| Anne Arundel County     | 27,927  | 1,357 |
| District of Columbia    | 16,214  | 928   |
| Howard County           | 14,783  | 973   |
| Charles County          | 14,062  | 803   |
| Fairfax County          | 11,051  | 946   |
| Calvert County          | 9,316   | 555   |
| Baltimore County        | 6,127   | 562   |
| Baltimore city          | 3,671   | 384   |
| Prince William County   | 2,881   | 494   |
| Arlington County        | 2,492   | 371   |
| St. Mary's County       | 2,325   | 320   |
| Alexandria city         | 2,279   | 310   |
| Frederick County        | 1,933   | 314   |
| Queen Anne's County     | 1,596   | 261   |
| Carroll County          | 1,354   | 195   |
| Harford County          | 898     | 203   |
| Loudoun County          | 667     | 153   |
| Washington County       | 504     | 200   |
| Reminder of Counties    | 6,947   | 262   |
|                         |         |       |

\* Live and Work in Prince George's County

\*\* Live outside Prince George's County & work in Prince George's County ^ MOE = Margin of Error

Prepared by the Maryland Department of Planning, Planning Data & Analysis Unit Source: U.S. Census Bureau, 2011-2015 American Community Survey Data, Journey-To-Work Commutation Data, September 2020.