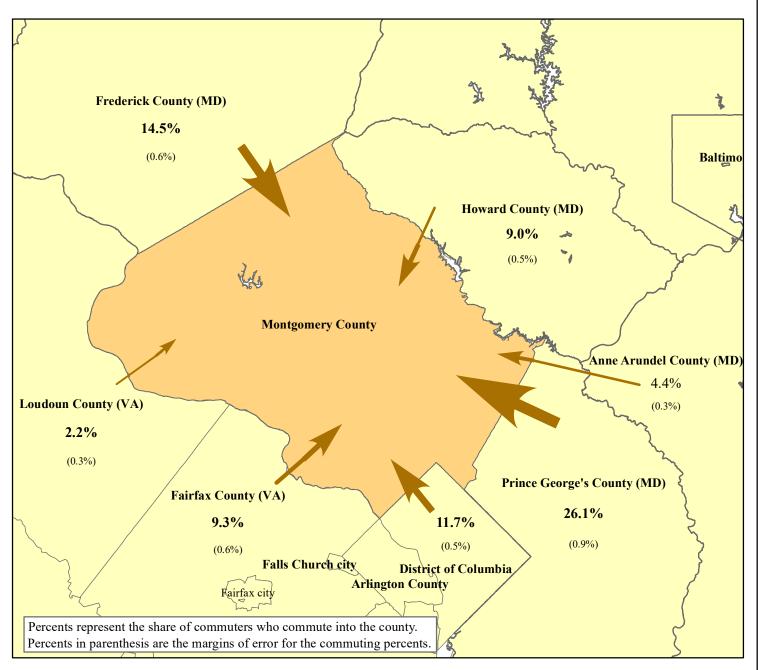

## Distribution of Inter-County Commuters Working in Montgomery County 2011 - 2015

## Montgomery County Workers

| <b>F</b>               | Number    | MOEA  |
|------------------------|-----------|-------|
| From:                  | 1.4411001 | MOE^  |
| Montgomery County*     | 318,806   | 2,866 |
| Other Counties**       | 179,198   | 2,988 |
|                        |           |       |
| <b>Commuters From</b>  | Number    | MOE   |
| Prince George's County | 46,799    | 1,428 |
| Frederick County       | 25,849    | 1,084 |
| District of Columbia   | 22,447    | 1,091 |
| Howard County          | 16,240    | 1,069 |
| Fairfax County         | 15,831    | 892   |
| Anne Arundel County    | 8,142     | 632   |
| Arlington County       | 4,644     | 502   |
| Baltimore County       | 4,602     | 463   |
| Carroll County         | 4,025     | 519   |
| Loudoun County         | 3,609     | 422   |
| Washington County      | 3,259     | 432   |
| Baltimore city         | 2,708     | 333   |
| Prince William County  | 2,555     | 367   |
| Alexandria city        | 1,889     | 331   |
| Jefferson County       | 1,552     | 407   |
| Charles County         | 1,527     | 274   |
| Berkeley County        | 1,146     | 227   |
| Calvert County         | 931       | 180   |
| Adams County           | 566       | 116   |
| Reminder of Counties   | 10,709    | 296   |
|                        |           |       |