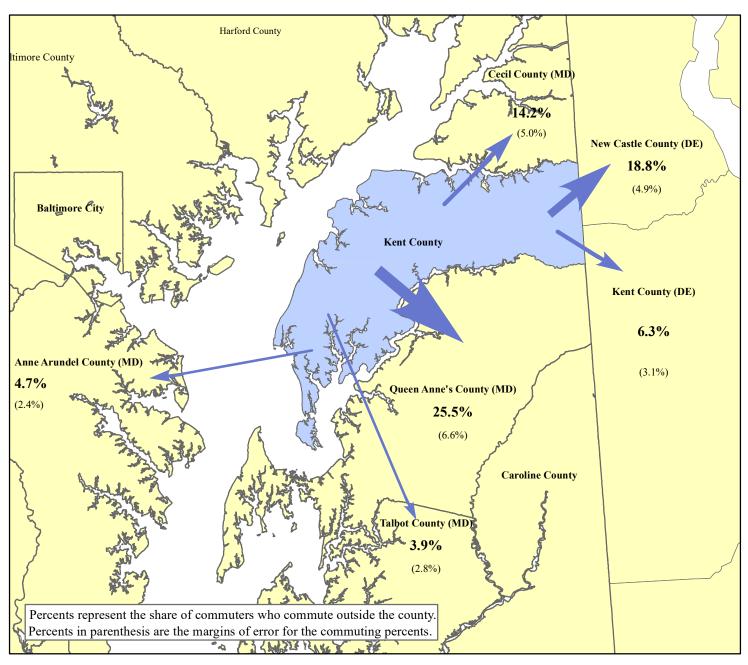

## Distribution of Kent County Commuters Working Outside the County 2011 - 2015

## Kent County Workers

| To:              | Number | MOE^ |
|------------------|--------|------|
| Kent County*     | 6,016  | 356  |
| Other Counties** | 2,538  | 313  |

| <b>Commuters To</b>  | Number | MOE |
|----------------------|--------|-----|
| Queen Anne's County  | 731    | 163 |
| New Castle County    | 547    | 140 |
| Cecil County         | 412    | 152 |
| Talbot County        | 123    | 72  |
| Anne Arundel County  | 112    | 71  |
| District of Columbia | 79     | 50  |
| Caroline County      | 67     | 41  |
| Montgomery County    | 67     | 60  |
| Baltimore city       | 62     | 43  |
| Howard County        | 45     | 38  |
| Baltimore County     | 43     | 34  |
| Harford County       | 35     | 31  |
| Philadelphia County  | 30     | 26  |
| Chester County       | 23     | 20  |
| Suffolk city         | 21     | 32  |
| Sussex County        | 21     | 25  |
| Orange County        | 18     | 29  |
| St. Mary's County    | 15     | 21  |
| Bucks County         | 14     | 21  |
| Reminder of Counties | 73     | 70  |
|                      |        |     |