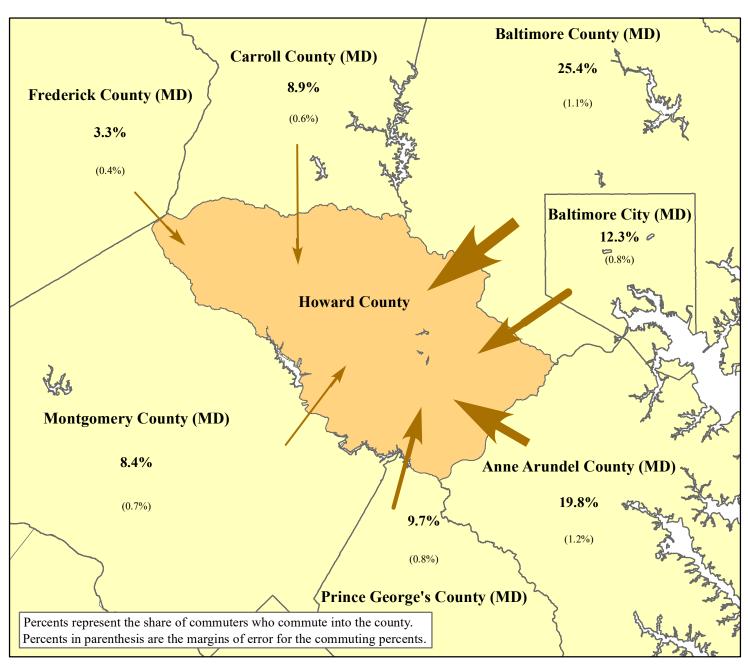

## Distribution of Inter-County Commuters Working in Howard County 2011 - 2015

## **Howard County Workers**

| From:                  | Number | MOE'  |
|------------------------|--------|-------|
| Howard County*         | 65,811 | 1,575 |
| Other Counties**       | 92,824 | 2,086 |
|                        |        |       |
| <b>Commuters From</b>  | Number | MOE   |
| Baltimore County       | 23,625 | 1,006 |
| Anne Arundel County    | 18,565 | 1,079 |
| Baltimore city         | 10,804 | 724   |
| Prince George's County | 9,546  | 701   |
| Carroll County         | 8,617  | 536   |
| Montgomery County      | 8,346  | 589   |
| Frederick County       | 3,215  | 316   |
| Harford County         | 1,980  | 287   |
| Fairfax County         | 971    | 231   |
| District of Columbia   | 960    | 188   |
| York County            | 843    | 186   |
| Queen Anne's County    | 489    | 135   |
| Calvert County         | 371    | 126   |