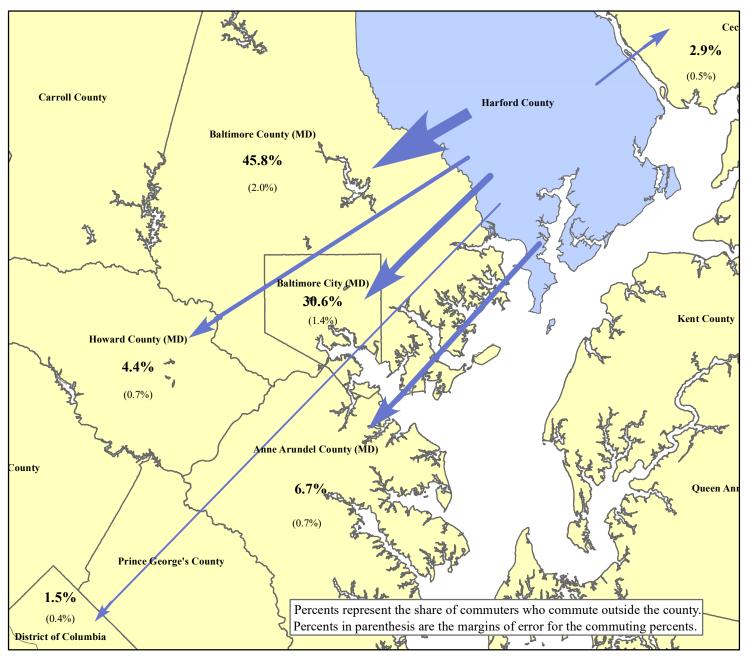

## Distribution of Harford County Commuters Working Outside the County 2011 - 2015

| Commuters To           | Number | MOE   |
|------------------------|--------|-------|
| Baltimore County       | 25,929 | 1,112 |
| Baltimore city         | 17,386 | 827   |
| Anne Arundel County    | 3,420  | 367   |
| Howard County          | 1,980  | 287   |
| Cecil County           | 1,831  | 294   |
| Prince George's County | 898    | 203   |
| District of Columbia   | 712    | 166   |
| New Castle County      | 645    | 201   |
| Montgomery County      | 589    | 220   |
| York County            | 563    | 156   |
| Carroll County         | 262    | 129   |
| Chester County         | 216    | 92    |
| Arlington County       | 168    | 75    |
| Frederick County       | 150    | 84    |
| Delaware County        | 137    | 70    |
| Fairfax County         | 121    | 63    |
| New York County        | 113    | 106   |
| Dauphin County         | 88     | 59    |
| Richmond County        | 65     | 97    |
| Reminder of Counties   | 1,127  | 155   |