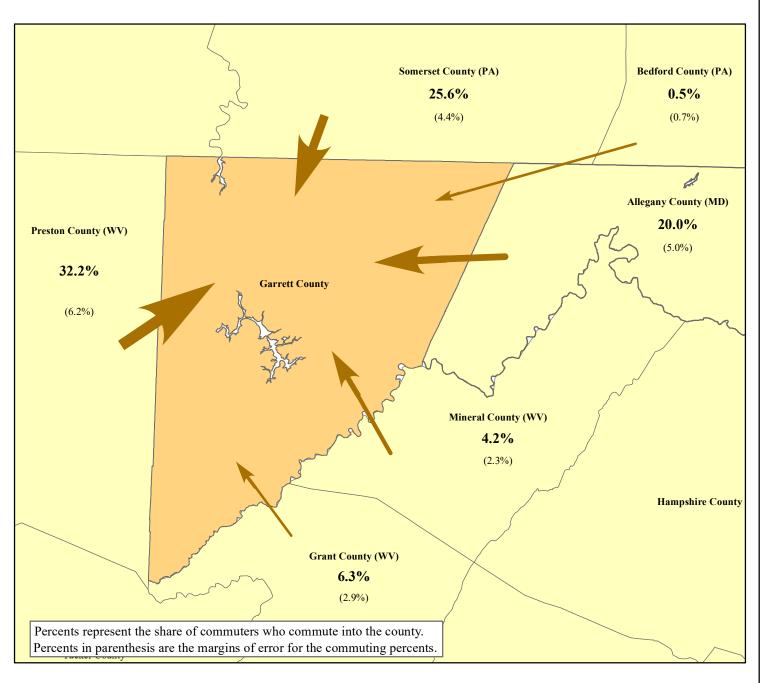

## Distribution of Inter-County Commuters Working in Garrett County 2011 - 2015

## **Garrett County Workers**

| From:            | Number | MOE^ |
|------------------|--------|------|
| Garrett County*  | 10,302 | 492  |
| Other Counties** | 2,947  | 329  |

| <b>Commuters From</b> | Number | MOE |
|-----------------------|--------|-----|
| Preston County        | 1,012  | 225 |
| Somerset County       | 738    | 131 |
| Allegany County       | 643    | 149 |
| Mineral County        | 191    | 89  |
| Grant County          | 131    | 69  |
| Tucker County         | 58     | 29  |
| Monongalia County     | 46     | 41  |
| Fayette County        | 30     | 21  |
| Charleston County     | 22     | 36  |
| Baltimore County      | 15     | 17  |
| Bedford County        | 14     | 17  |
| Marion County         | 13     | 14  |
| Taylor County         | 13     | 21  |
| Trumbull County       | 8      | 13  |
| Carroll County        | 7      | 8   |
| Baltimore city        | 3      | 6   |
| Worth County          | 2      | 3   |
| Allegheny County      | 1      | 6   |

<sup>\*</sup> Live and Work in Garrett County

<sup>\*\*</sup> Live outside Garrett County & work in Garrett County

<sup>^</sup> MOE = Margin of Error