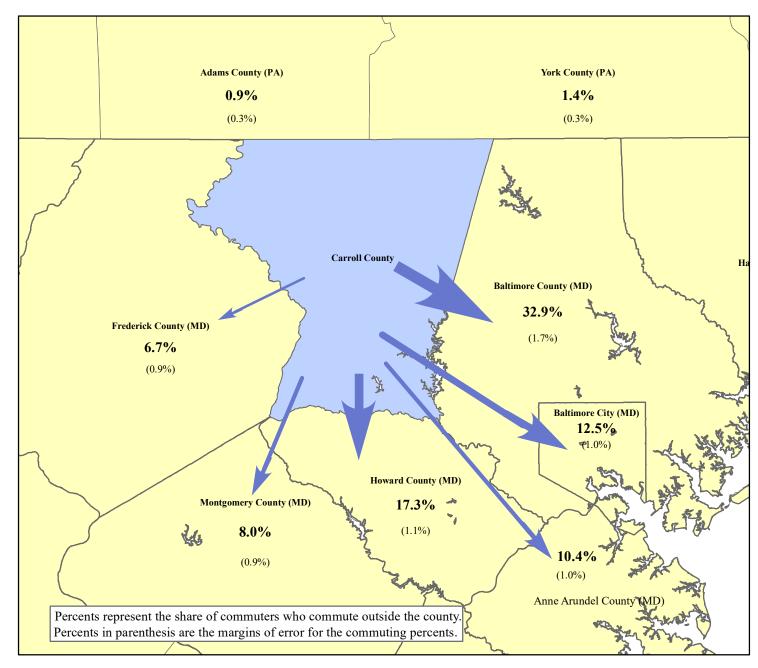

## Distribution of Carroll County Commuters Working Outside the County 2011 - 2015

## Carroll County Workers

| To:                    | Number | MOE^  |
|------------------------|--------|-------|
| Carroll County*        | 39,419 | 1,194 |
| Other Counties**       | 47,185 | 1,360 |
| Commuters From         | Number | MOE   |
| Baltimore County       | 14,929 | 748   |
| Howard County          | 8,617  | 536   |
| Baltimore city         | 6,129  | 495   |
| Anne Arundel County    | 5,049  | 460   |
| Montgomery County      | 4,005  | 492   |
| Frederick County       | 3,122  | 371   |
| Prince George's County | 1,354  | 195   |
| District of Columbia   | 934    | 202   |
| York County            | 665    | 154   |
| Fairfax County         | 385    | 114   |
| Adams County           | 332    | 93    |
| Harford County         | 252    | 86    |
| Washington County      | 181    | 64    |
| Loudoun County         | 143    | 58    |
| Fairfax city           | 89     | 67    |
| Queen Anne's County    | 85     | 75    |
| Worcester County       | 71     | 86    |
| Arlington County       | 62     | 52    |
| Madison County         | 57     | 76    |
| Reminder of Counties   | 724    | 144   |