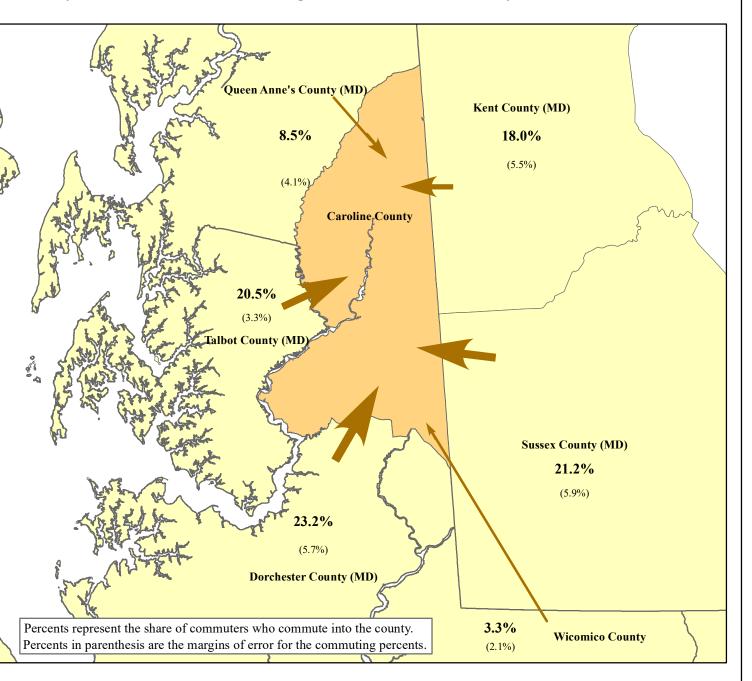

## Distribution of Inter-County Commuters Working in Caroline County 2011 - 2015

Caroline County Workers

| From:<br>Caroline County*<br>Other Counties** | Number<br>5,756<br>2,963 | MOE^<br>395<br>332 |
|-----------------------------------------------|--------------------------|--------------------|
| <b>Commuters</b> From                         | Number                   | MOE                |
| Sussex County                                 | 693                      | 160                |
| Talbot County                                 | 597                      | 161                |
| Kent County                                   | 584                      | 186                |
| Dorchester County                             | 549                      | 123                |
| Queen Anne's County                           | 289                      | 104                |
| Wicomico County                               | 111                      | 58                 |
| New Castle County                             | 45                       | 62                 |
| Prince William County                         | 20                       | 30                 |
| Anne Arundel County                           | 16                       | 19                 |
| Somerset County                               | 16                       | 21                 |
| Prince George's County                        | 15                       | 23                 |
| Lebanon County                                | 12                       | 21                 |
| Montgomery County                             | 7                        | 10                 |
| Fairfax County                                | 5                        | 9                  |
| Baltimore County                              | 4                        | 6                  |

- \* Live and Work in Caroline County
- \*\* Live outside Caroline County & work in Caroline County
  - ^ MOE = Margin of Error

Prepared by the Maryland Department of Planning, Planning Data & Analysis Unit Source: U.S. Census Bureau, 2011-2015 American Community Survey Data, Journey-To-Work Commutation Data, September, 2020.