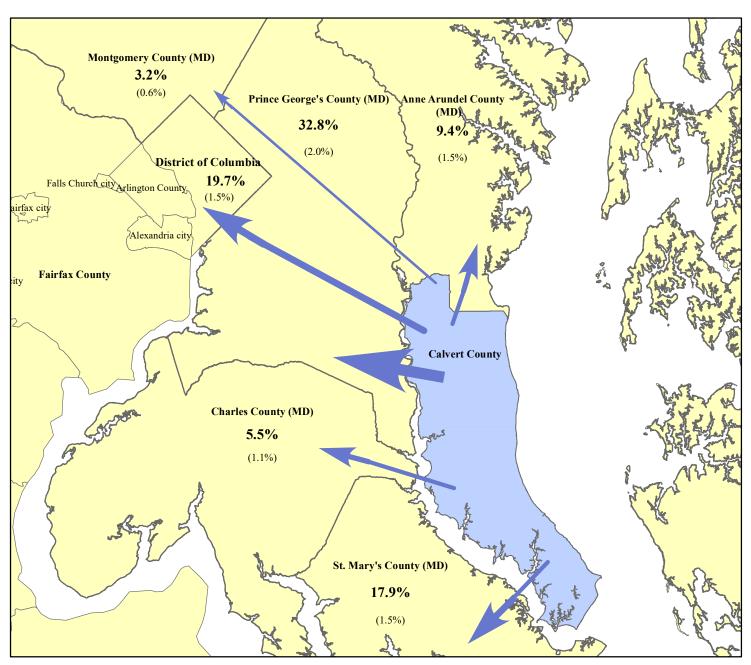

## Distribution of Calvert County Commuters Working Outside the County 2011 - 2015

## **Calvert County Workers**

| To:              | Number | MOE^  |
|------------------|--------|-------|
| Calvert County*  | 17,276 | 896   |
| Other Counties** | 27,776 | 1,101 |

| Commuters From         | Number | MOI |
|------------------------|--------|-----|
| Prince George's County | 9,316  | 555 |
| District of Columbia   | 4,951  | 507 |
| St. Mary's County      | 4,949  | 519 |
| Anne Arundel County    | 2,992  | 342 |
| Charles County         | 1,384  | 263 |
| Montgomery County      | 931    | 180 |
| Fairfax County         | 706    | 184 |
| Alexandria city        | 520    | 178 |
| Arlington County       | 471    | 153 |
| Howard County          | 371    | 126 |
| Baltimore city         | 342    | 121 |
| Baltimore County       | 147    | 60  |
| Harrisonburg city      | 116    | 123 |
| Prince William County  | 114    | 63  |
| Loudoun County         | 110    | 80  |
| Frederick County       | 50     | 59  |
| Stafford County        | 43     | 42  |
| Fairfax city           | 38     | 35  |
| Ocean County           | 20     | 27  |
| Reminder of Counties   | 205    | 118 |
|                        |        |     |