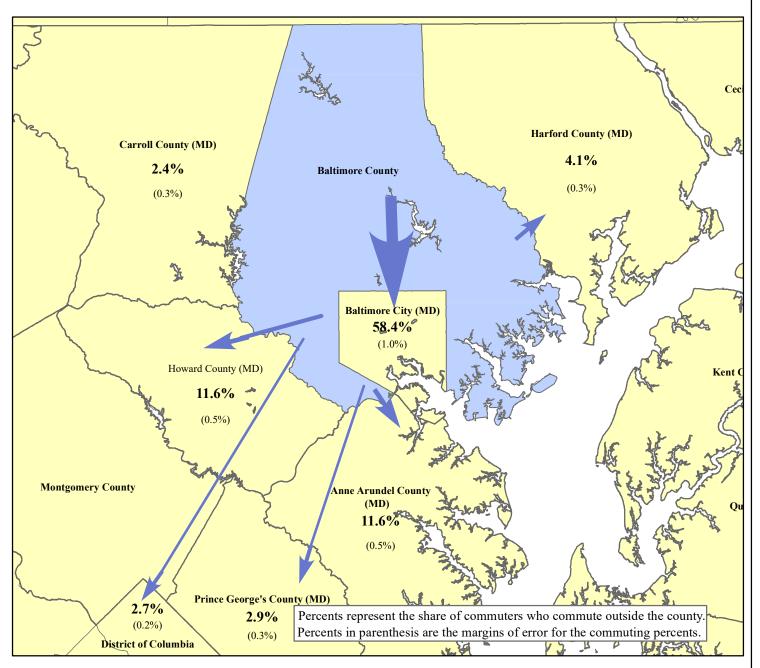

## Distribution of Baltimore County Commuters Working Outside the County 2011 - 2015

Baltimore County Workers

| To:                    | Number  | MOE^  |
|------------------------|---------|-------|
| Baltimore County*      | 203,094 | 2,618 |
| Other Counties**       | 201,150 | 2,659 |
|                        |         |       |
| <b>Commuters From</b>  | Number  | MOE   |
| Baltimore city         | 115,654 | 1736  |
| Anne Arundel County    | 24,340  | 1049  |
| Howard County          | 23,625  | 1006  |
| Harford County         | 8,536   | 611   |
| Prince George's County | 6,127   | 562   |
| Carroll County         | 5,163   | 554   |
| District of Columbia   | 5,120   | 575   |
| Montgomery County      | 4,727   | 579   |
| Frederick County       | 947     | 198   |
| York County            | 855     | 200   |
| Fairfax County         | 762     | 177   |
| Cecil County           | 472     | 210   |
| Arlington County       | 369     | 126   |
| Alexandria city        | 247     | 106   |
| New Castle County      | 199     | 99    |
| Loudoun County         | 182     | 85    |
| Cumberland County      | 161     | 171   |
| Philadelphia County    | 148     | 69    |
| Worcester County       | 144     | 139   |
| Reminder of Counties   | 3,372   | 220   |

- \* Live and Work in Baltimore County
- \*\* Live in Baltimore County & work outside Baltimore County

^ MOE = Margin of Error

Prepared by the Maryland Department of Planning, Planning Data & Analysis Unit Source: U.S. Census Bureau, 2011-2015 American Community Survey Data, Journey-To-Work Commutation Data, September, 2020.