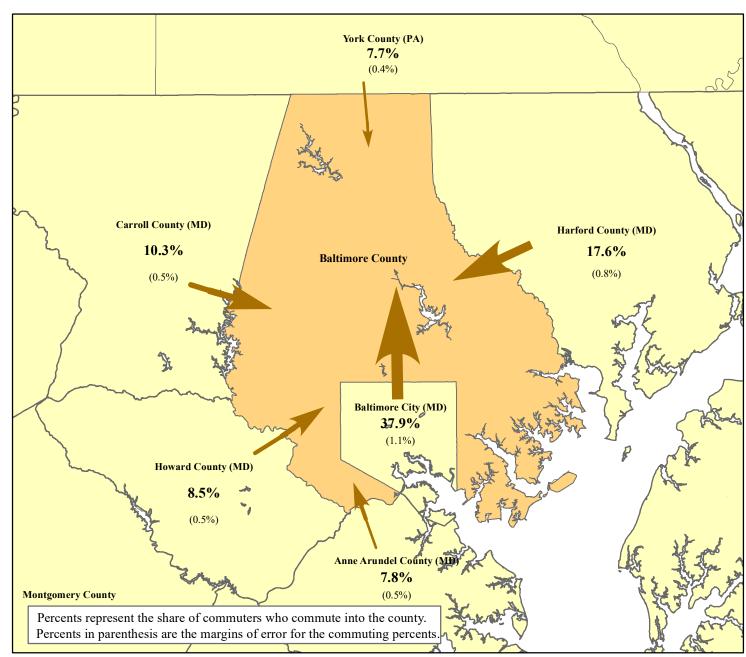

## Distribution of Inter-County Commuters Working in Baltimore County 2011 - 2015

## **Baltimore County Workers**

From.

| riom.                 | Number  | MOL   |
|-----------------------|---------|-------|
| Baltimore County*     | 203,094 | 2,618 |
| Other Counties**      | 148,140 | 2,613 |
|                       |         |       |
| <b>Commuters From</b> | Number  | MOE   |
| Baltimore city        | 55,895  | 1,579 |
| Harford County        | 25,929  | 1,112 |
| Carroll County        | 14,929  | 748   |
| Howard County         | 12,784  | 845   |

MOE^

Number

Anne Arundel County 12,095 880 York County 11,465 613 Prince George's County 3,118 366 Montgomery County 2,449 390 Frederick County 1,390 274 Cecil County 862 205 Adams County 159 721

Fairfax County District of Columbia 403 133 Queen Anne's County 330 115 Lancaster County 296 132

429

142

Washington County 287 127 Sussex County 264 134 New Castle County 263 115

Charles County 225 99 Reminder of Counties 3.840 225

<sup>\*</sup> Live and Work in Baltimore County

<sup>\*\*</sup> Live outside Baltimore County & work in Baltimore County