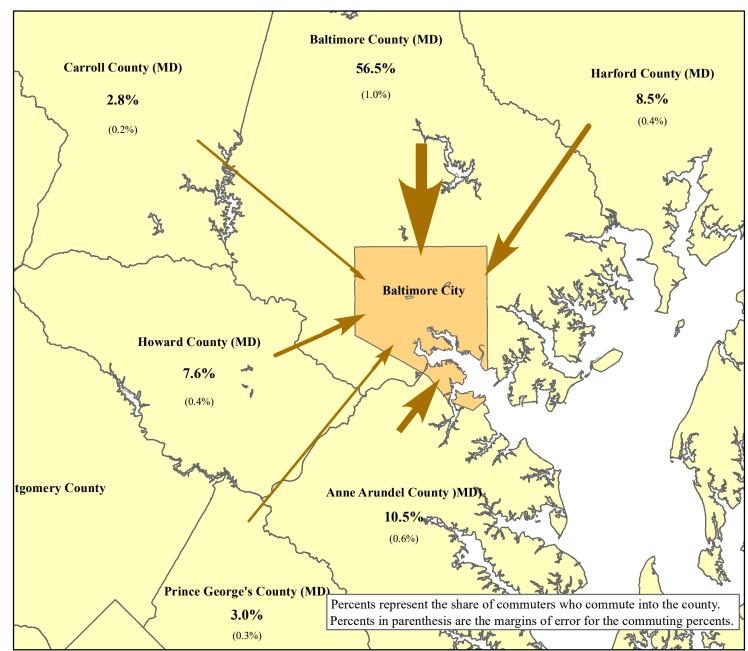

## Distribution of Inter-County Commuters Working in Baltimore City 2011 - 2015

## **Baltimore City Workers**

| From:                  | Number  | MOE^  |
|------------------------|---------|-------|
| Baltimore City*        | 163,042 | 2,461 |
| Other Counties**       | 208,950 | 2,742 |
|                        |         |       |
| <b>Commuters From</b>  | Number  | MOE   |
| Baltimore County       | 115,654 | 1,736 |
| Anne Arundel County    | 21,670  | 1,091 |
| Harford County         | 17,386  | 827   |
| Howard County          | 17,104  | 930   |
| Prince George's County | 6,737   | 563   |
| Carroll County         | 6,129   | 495   |
| York County            | 5,427   | 516   |
| Montgomery County      | 5,147   | 536   |
| Frederick County       | 1,261   | 266   |
| District of Columbia   | 1,234   | 237   |
| Cecil County           | 1,177   | 227   |
| Fairfax County         | 753     | 227   |
| Queen Anne's County    | 592     | 174   |
| New Castle County      | 376     | 138   |
| Washington County      | 357     | 115   |
| Calvert County         | 342     | 121   |
| Adams County           | 307     | 84    |
| Charles County         | 277     | 131   |
| Philadelphia County    | 244     | 117   |
| Reminder of Counties   | 6,613   | 255   |

<sup>\*</sup> Live and Work in Baltimore City

<sup>\*\*</sup> Live outside Baltimore City & work in Baltimore City

<sup>^</sup> MOE = Margin of Error