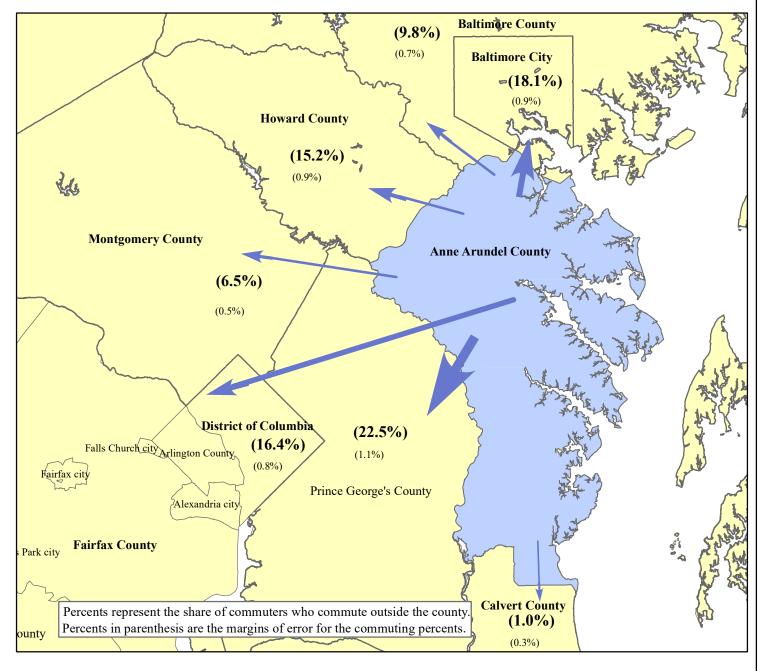

## Distribution of Anne Arundel County Commuters Working Outside the County 2011 - 2015

## Anne Arundel County Workers

| From:                  | Number  | MOE^  |
|------------------------|---------|-------|
| Anne Arundel County*   | 168,876 | 2,488 |
| Other Counties**       | 121,032 | 2,725 |
|                        |         |       |
| <b>Commuters</b> From  | Number  | MOE   |
| Prince George's County | 27,927  | 1,357 |
| Baltimore city         | 21,670  | 1,091 |
| Howard County          | 18,565  | 1,079 |
| District of Columbia   | 18,474  | 1,119 |
| Baltimore County       | 12,095  | 880   |
| Montgomery County      | 8,158   | 659   |
| Fairfax County         | 2,295   | 348   |
| Arlington County       | 2,103   | 330   |
| Calvert County         | 1,323   | 279   |
| Alexandria city        | 846     | 241   |
| Harford County         | 845     | 243   |
| Queen Anne's County    | 758     | 172   |
| Charles County         | 440     | 161   |
| (blank)                | 384     | 212   |
| Loudoun County         | 346     | 113   |
| Frederick County       | 331     | 127   |
| Carroll County         | 272     | 110   |
| St. Mary's County      | 255     | 100   |
| Fairfax city           | 222     | 155   |
| Reminder of Counties   | 3,723   | 231   |
|                        |         |       |

 \* Live and Work in Anne Arundel County
\*\* Live in Anne Arundel County & work outside Anne Arundel County

^ MOE = Margin of Error

Prepared by the Maryland Department of Planning, Planning Data & Analysis Unit Source: U.S. Census Bureau, 2011-2015 American Community Survey Data, Journey-To-Work Commutation Data, September, 2020.