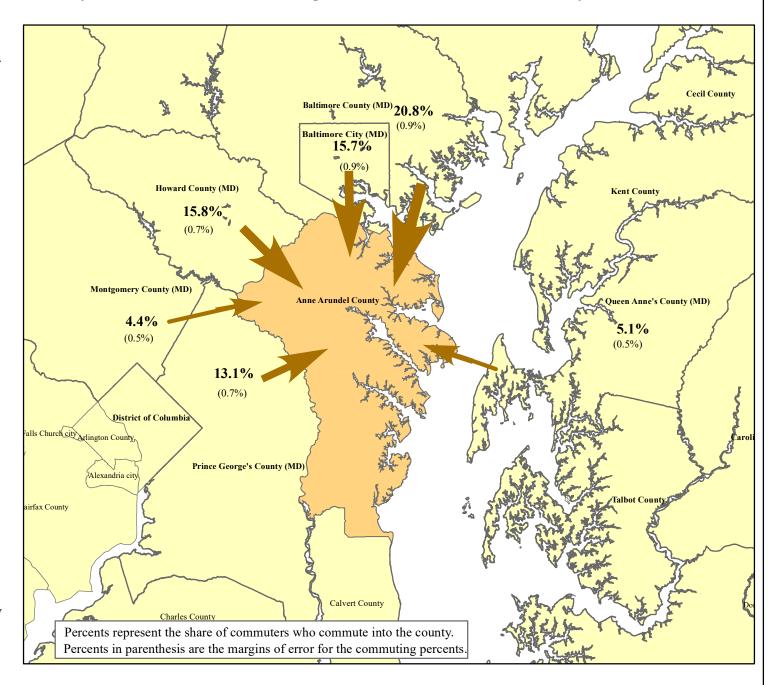

## Distribution of Inter-County Commuters Working in Anne Arundel County 2011 - 2015

## Anne Arundel County Workers

| From:                  | Number  | MOE   |
|------------------------|---------|-------|
| Anne Arundel County*   | 168,876 | 2,488 |
| Other Counties**       | 115,214 | 2,263 |
|                        |         |       |
| Commuters From         | Number  | MOE   |
| Baltimore County       | 24,340  | 1,049 |
| Howard County          | 17,598  | 877   |
| Baltimore city         | 17,180  | 858   |
| Prince George's County | 16,075  | 834   |
| Queen Anne's County    | 5,817   | 426   |
| Montgomery County      | 5,355   | 696   |
| Carroll County         | 5,049   | 460   |
| Harford County         | 3,420   | 367   |
| Calvert County         | 2,992   | 342   |
| Fairfax County         | 1,846   | 338   |
| Frederick County       | 1,727   | 295   |
| York County            | 1,401   | 278   |
| Charles County         | 1,356   | 304   |
| District of Columbia   | 1,290   | 219   |
| Caroline County        | 1,030   | 228   |
| Prince William County  | 770     | 220   |
| Talbot County          | 534     | 109   |
| Arlington County       | 483     | 131   |
| Loudoun County         | 421     | 135   |
| Reminder of Counties   | 6,487   | 243   |
|                        |         |       |