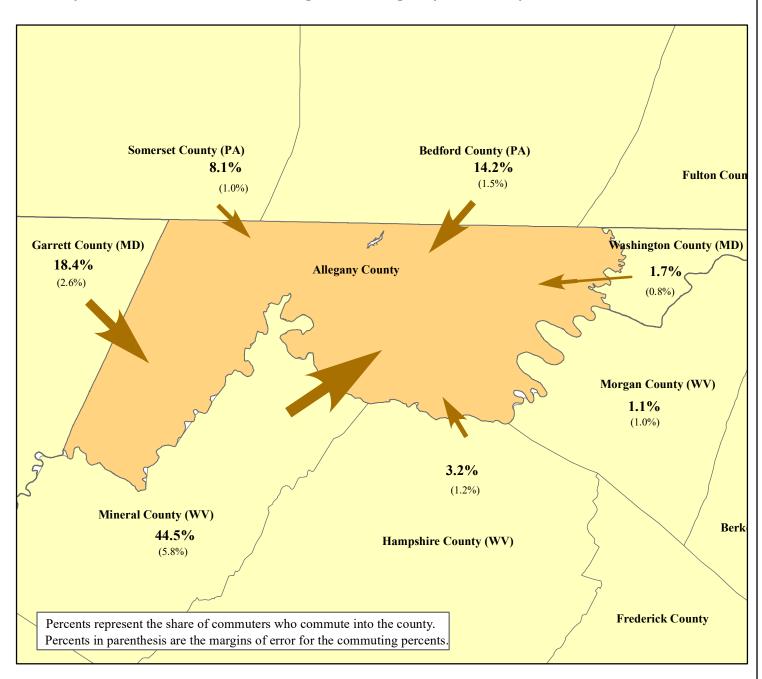

## Distribution of Inter-County Commuters Working in Allegany County 2011 - 2015

## Allegany County Workers

| From:            | Number | MOE^ |
|------------------|--------|------|
| Allegany County* | 24,334 | 744  |
| Other Counties** | 8,054  | 515  |

| <b>Commuters From</b> | Number | MOE |
|-----------------------|--------|-----|
| Mineral County        | 3,775  | 390 |
| Garrett County        | 1,365  | 199 |
| Bedford County        | 1,129  | 120 |
| Somerset County       | 710    | 102 |
| Hampshire County      | 218    | 89  |
| Grant County          | 133    | 99  |
| Washington County     | 123    | 87  |
| Montgomery County     | 114    | 65  |
| Morgan County         | 96     | 76  |
| Preston County        | 43     | 46  |
| Berkeley County       | 39     | 43  |
| Blair County          | 29     | 28  |
| District of Columbia  | 28     | 35  |
| Baltimore County      | 27     | 33  |
| Winchester city       | 26     | 42  |
| Frederick County      | 26     | 32  |
| New York County       | 21     | 33  |
| Franklin County       | 12     | 20  |
| Plymouth County       | 12     | 20  |
| Reminder of Counties  | 128    | 85  |