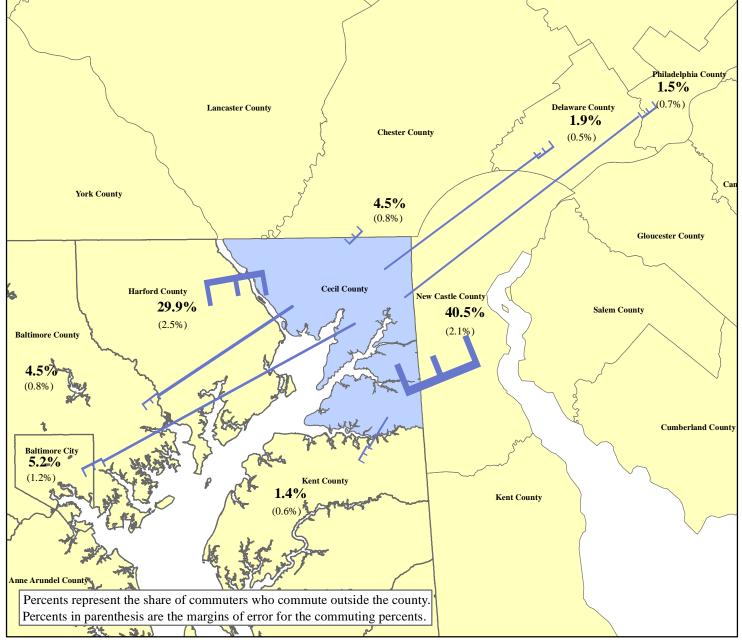

## Distribution of Cecil County Commuters Working Outside the County 2009 - 2013

## Cecil County Workers

| To:              | Number | MOE^  |
|------------------|--------|-------|
| Cecil County*    | 21,722 | 773   |
| Other Counties** | 25,715 | 1,542 |

|                        | ,,     | -,  |
|------------------------|--------|-----|
| Commuters To           | Number | MOE |
| New Castle County      | 10,409 | 597 |
| Harford County         | 7,692  | 659 |
| Baltimore City         | 1,345  | 310 |
| Chester County         | 1,168  | 209 |
| Baltimore County       | 1,167  | 198 |
| Delaw are County       | 482    | 140 |
| Philadelphia County    | 396    | 186 |
| Kent County            | 360    | 158 |
| Anne Arundel County    | 360    | 121 |
| Kent County            | 345    | 116 |
| How ard County         | 322    | 141 |
| Lancaster County       | 257    | 96  |
| York County            | 127    | 80  |
| Prince George's County | 116    | 96  |
| Fairfax County         | 113    | 117 |
| Washington, D. C.      | 76     | 50  |
| Dorchester County      | 57     | 81  |
| Wicomico County        | 52     | 69  |
| Montgomery County      | 42     | 39  |
| Queen Anne's County    | 33     | 33  |
| Alexandria city        | 15     | 18  |
| Talbot County          | 13     | 21  |
| Sussex County          | 12     | 19  |
| Calvert County         | 4      | 6   |
| Reminder of Counties   | 752    | 172 |
|                        |        |     |

<sup>\*</sup> Live and Work in Cecil County

<sup>\*\*</sup> Live in Cecil County & work outside Cecil County

<sup>^</sup> MOE = Margin of Error