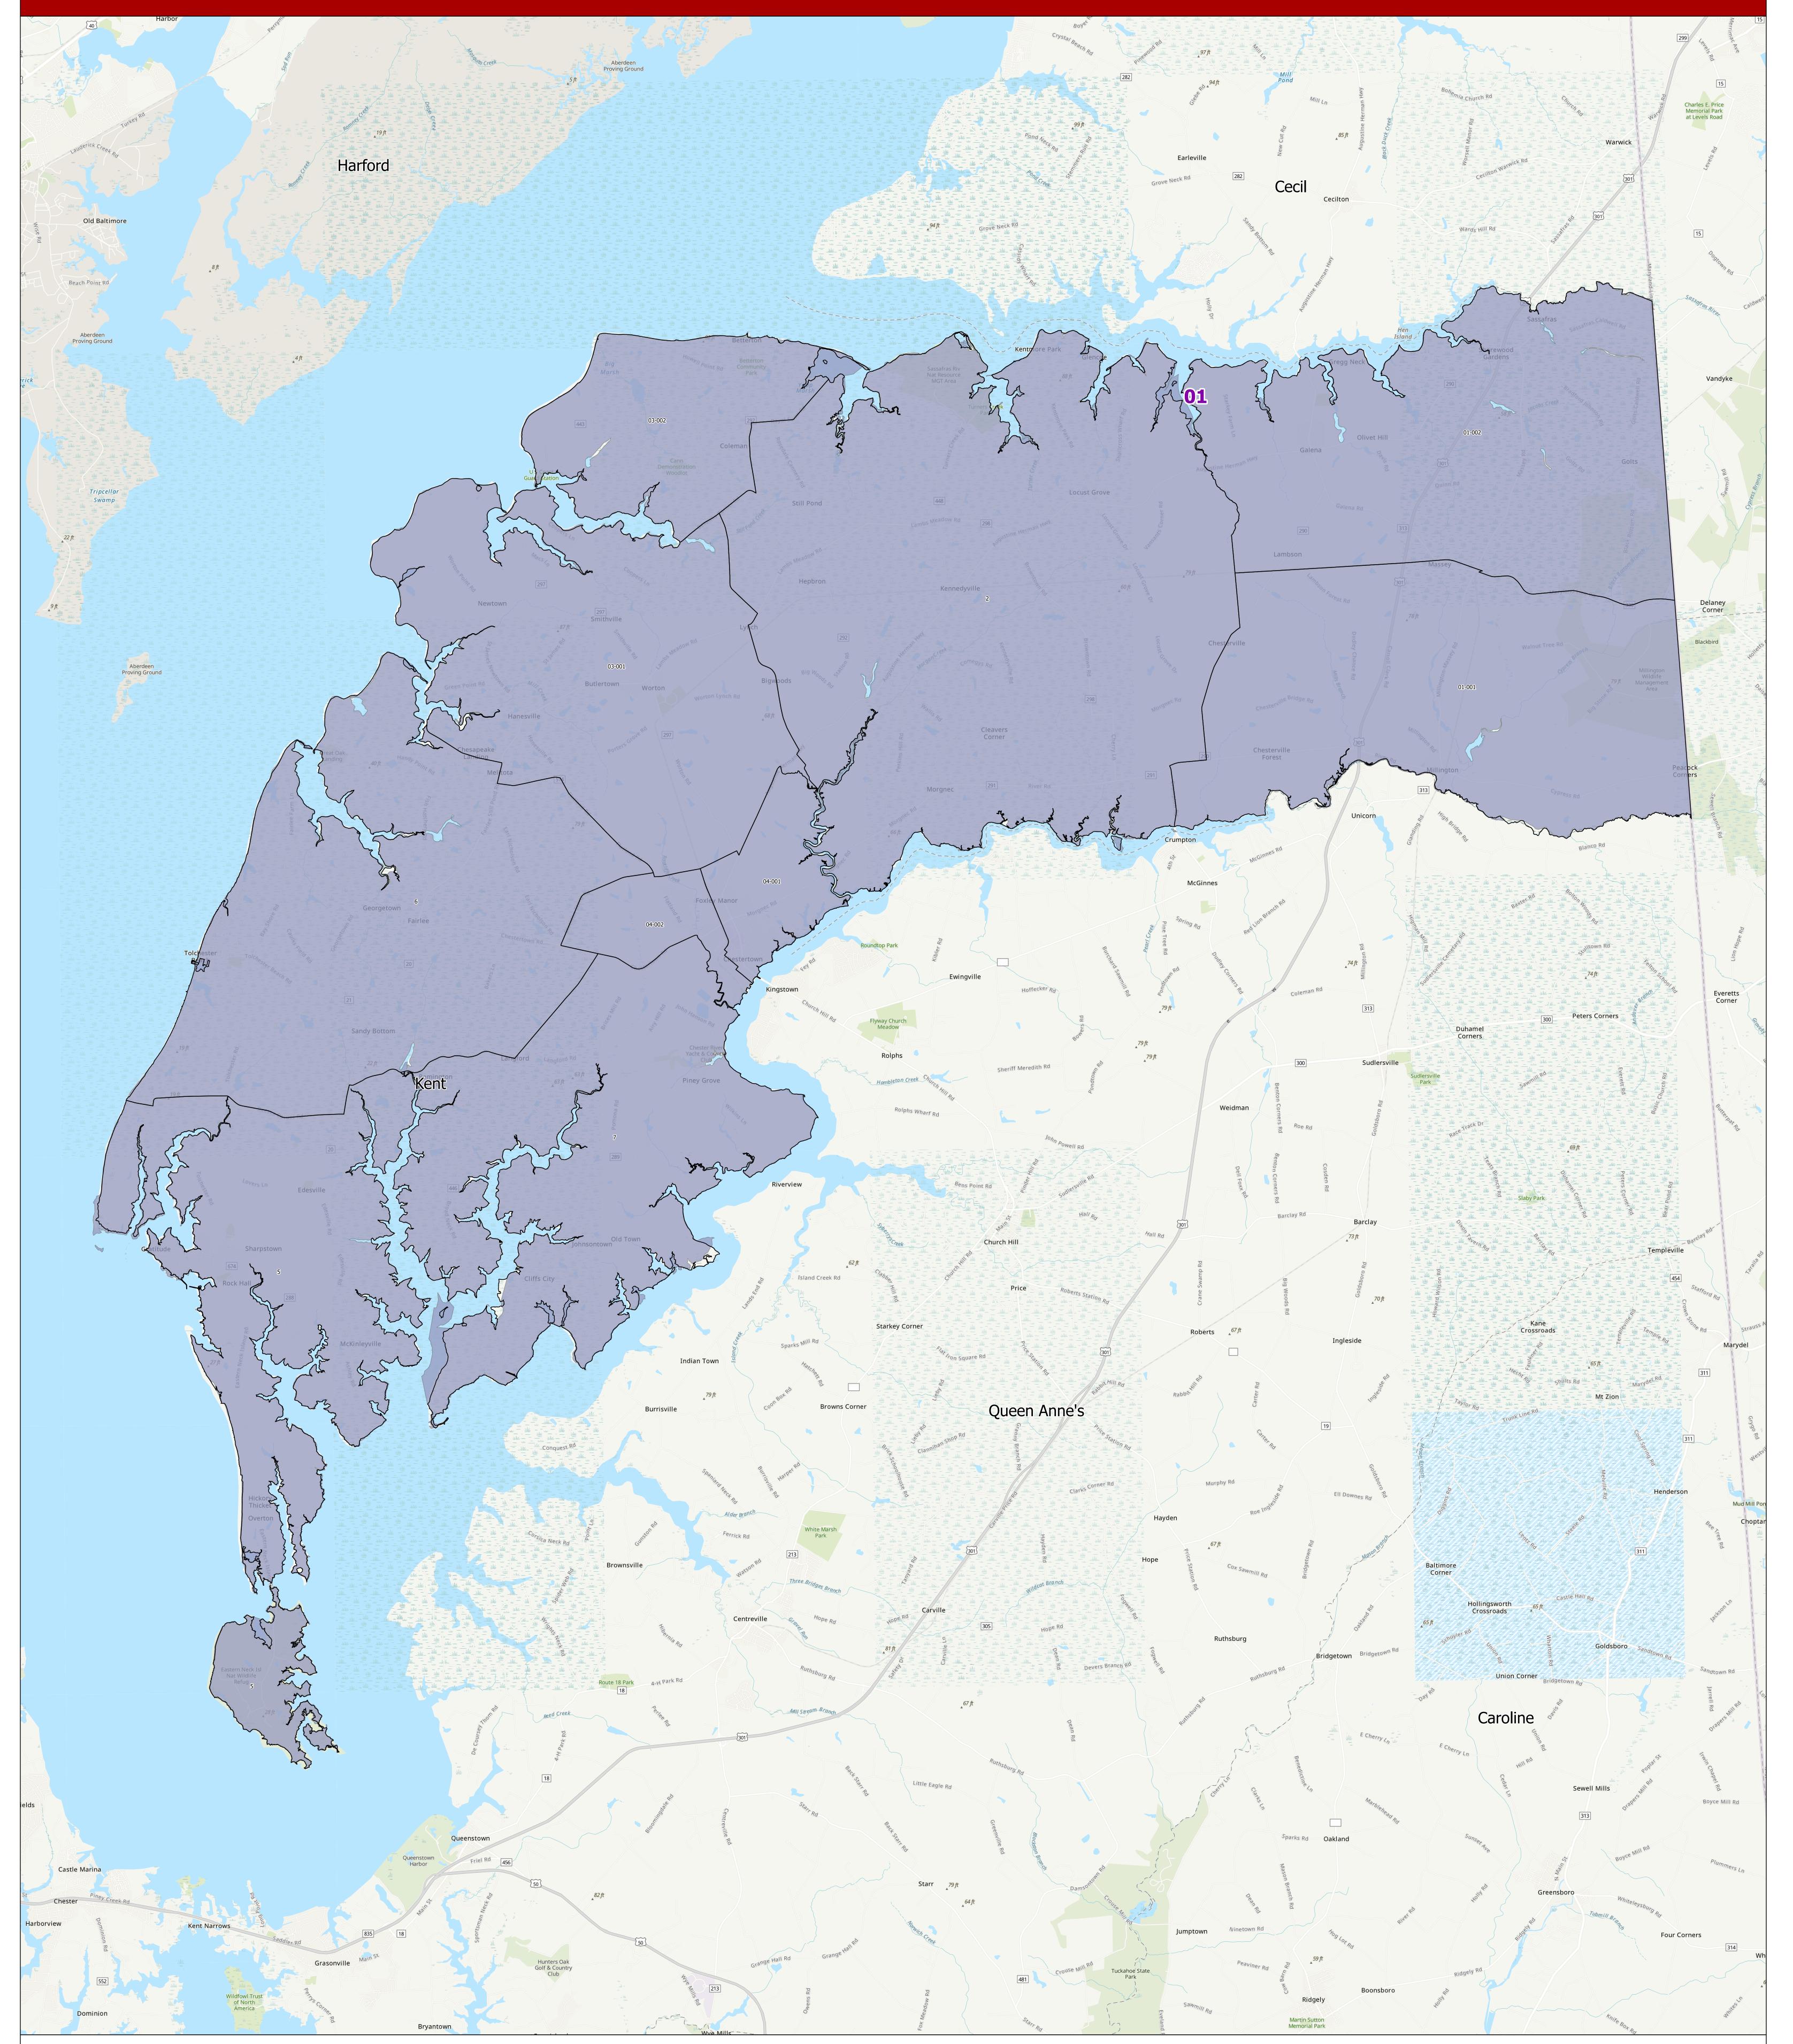

## Maryland 2022 Congressional Districts with Precincts Kent County

## Data Sources:

- 2022 precinct boundaries received from counties (including Baltimore City) or digitized by Planning in coordination with counties, with precinct numbers reformatted as needed for statewide consistency.
- Congressional districts sourced from 2020 Census TIGER/Line Files & Senate Bill 1012.

## Notes:

- Portions of any congressional districts that extend beyond the county are not depicted. Congressional district and precinct boundaries exclude 2020 Census blocks containing water area only.
- Planning may complete minor future adjustments to ensure precincts are edge matched with Census block boundaries.