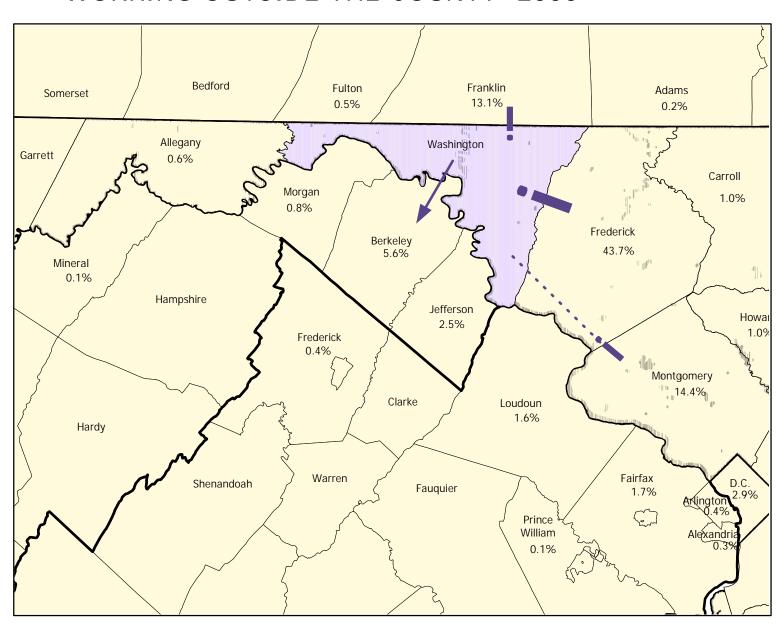

## DISTRIBUTION OF WASHINGTON COUNTY RESIDENTS WORKING OUTSIDE THE COUNTY- 2000

Washington County Residents

Working In:

Washington County 44,219 Other Counties 16,378

## Commuters To:

7,150 Frederick, MD Montgomery, MD 2,355 Franklin, PA 2,140 Berkeley, WV 920 District of Columbia 474 Jefferson, WV 402 284 Fairfax, VA 268 Loudoun, VA Baltimore City, MD 247 Prince George's, MD 247 Anne Arundel, MD 183 Baltimore, MD 176 Howard, MD 171 Carroll, MD 164 Morgan, WV 132 Allegany, MD 102 Fulton, PA 85 67 Arlington, VA 67 Frederick, VA Alexandria City, VA 44 New Castle, DE 40 Harford, MD 39 36 Adams, PA

Remainder of Counties: 585