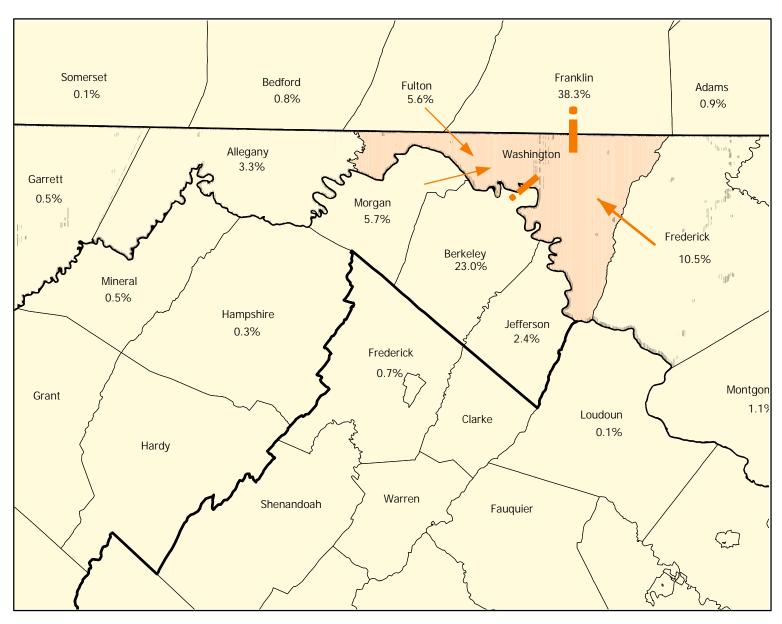

## DISTRIBUTION OF INTER-COUNTY COMMUTERS WORKING IN WASHINGTON COUNTY- 2000

Washington County Workers

From:

Washington County 44,219 Other Counties 20,451

## Commuters From:

| Franklin, PA        | 7,841 |
|---------------------|-------|
| Berkeley, WV        | 4,696 |
| Frederick, MD       | 2,153 |
| Morgan, WV          | 1,166 |
| Fulton, PA          | 1,139 |
| Allegany, MD        | 666   |
| Jefferson, WV       | 488   |
| Montgomery, MD      | 225   |
| Adams, PA           | 195   |
| Bedford, PA         | 169   |
| Carroll, MD         | 166   |
| Frederick, VA       | 141   |
| Garrett, MD         | 102   |
| Mineral, WV         | 97    |
| Prince George's, MD | 95    |
| Baltimore, MD       | 88    |
| York, PA            | 67    |
| Hampshire, WV       | 58    |
| Howard, MD          | 48    |

Remainder of Counties: 851