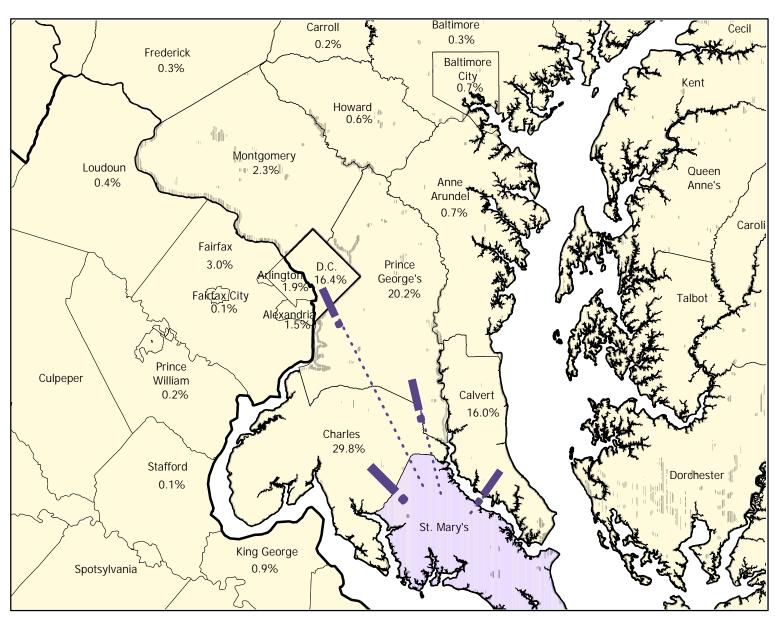

## DISTRIBUTION OF ST. MARY'S COUNTY RESIDENTS WORKING OUTSIDE THE COUNTY- 2000

## St. Mary's County Residents

Working In:

St. Mary's County 32,134 Other Counties 11,130

## Commuters To:

| Charles, MD<br>Prince George's, MD | 3,313<br>2,244 |
|------------------------------------|----------------|
| District of Columbia               | 1,828          |
| Calvert, MD                        | 1,779          |
| Fairfax, VA                        | 336            |
| Montgomery, MD                     | 257            |
| Arlington, VA                      | 211            |
| Alexandria City, VA                | 169            |
| King George, VA                    | 95             |
| Anne Arundel, MD                   | 80             |
| Baltimore City, MD                 | 77             |
| Howard, MD                         | 68             |
| Loudoun, VA                        | 42             |
| Baltimore, MD                      | 33             |
| Frederick, MD                      | 31             |
| Prince William, VA                 | 21             |
| Worcester, MD                      | 19             |
| Carroll, MD                        | 18             |
| Wicomico, MD                       | 16             |

Remainder of Counties: 493