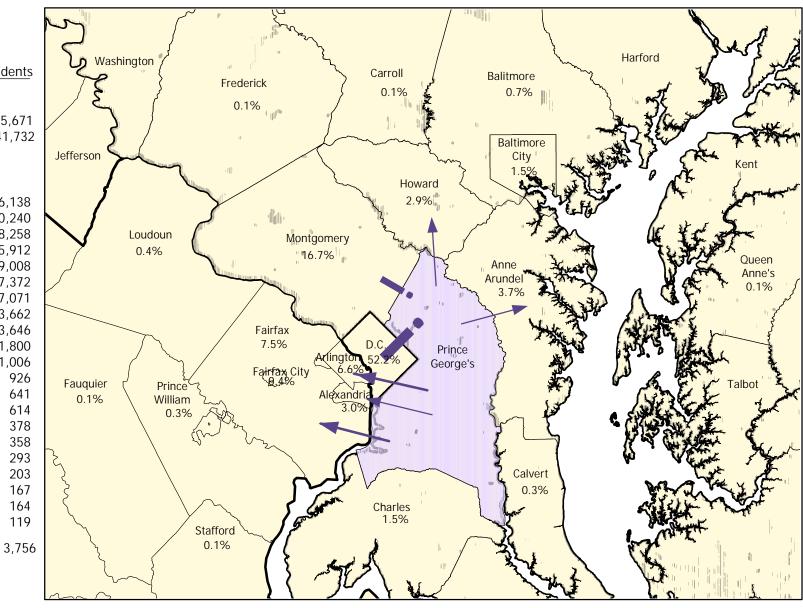

## DISTRIBUTION OF PRINCE GEORGE'S COUNTY RESIDENTS WORKING OUTSIDE THE COUNTY- 2000

## Prince George's County Residents

## Working In:

Prince George's County 155,671 Other Counties 241,732

## Commuters To:

| District of Columbia<br>Montgomery, MD<br>Fairfax, VA | 126,138<br>40,240<br>18,258 |
|-------------------------------------------------------|-----------------------------|
| Arlingotn, VA                                         | 15,912                      |
| Anne Arundel, MD                                      | 9,008                       |
| Alexandria City, VA                                   | 7,372                       |
| Howard, MD                                            | 7,071                       |
| Baltimore City, MD                                    | 3,662                       |
| Charles, MD                                           | 3,646                       |
| Baltimore, MD                                         | 1,800                       |
| Loudoun, VA                                           | 1,006                       |
| Fairfax City, VA                                      | 926                         |
| Calvert, MD                                           | 641                         |
| Prince William, VA                                    | 614                         |
| St. Mary's, MD                                        | 378                         |
| Frederick, MD                                         | 358                         |
| Falls Church City, VA                                 | 293                         |
| Carroll, MD                                           | 203                         |
| Stafford, VA                                          | 167                         |
| Manassas City, VA                                     | 164                         |
| Queen Anne's, MD                                      | 119                         |
|                                                       |                             |

Remainder of Counties:

Prepared by the Maryland Department of Planning, Planning Data Services, from U.S. Census Bureau Commutation Data, March 2003.