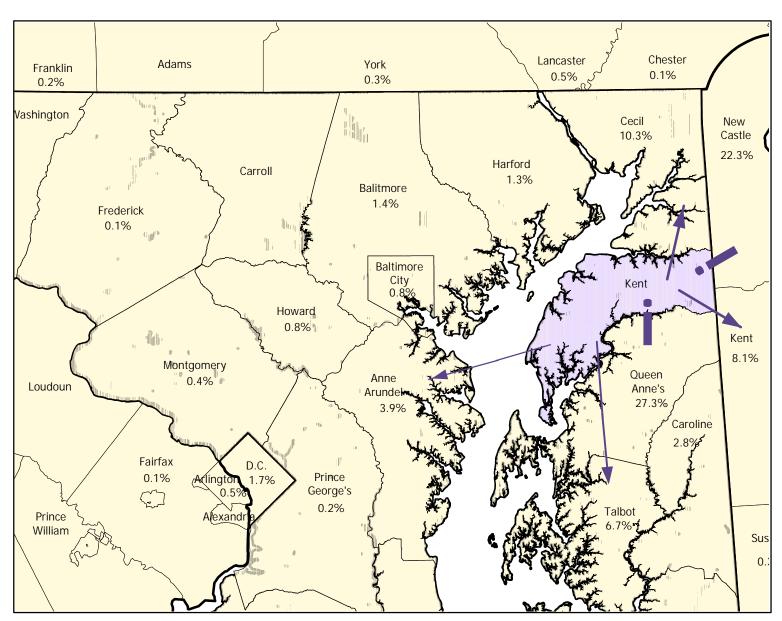

## DISTRIBUTION OF KENT COUNTY RESIDENTS WORKING OUTSIDE THE COUNTY- 2000

## Kent County Residents

Working In:

Kent County 6,528 Other Counties 2,534

## Commuters To:

| Queen Anne's, MD     | 691 |
|----------------------|-----|
| New Castle, DE       | 566 |
| Cecil, MD            | 260 |
| Kent, DE             | 204 |
| Talbot, MD           | 170 |
| Anne Arundel, MD     | 99  |
| Caroline, MD         | 70  |
| Delaware, PA         | 61  |
| District of Columbia | 42  |
| Philadelphia, PA     | 37  |
| Baltimore, MD        | 36  |
| Harford, MD          | 32  |
| Howard, MD           | 21  |
| Dorchester, MD       | 21  |
| Baltimore City, MD   | 20  |
| Wicomico, MD         | 12  |
| Arlington, VA        | 12  |
| Lancaster, PA        | 12  |

Remainder of Counties: 168