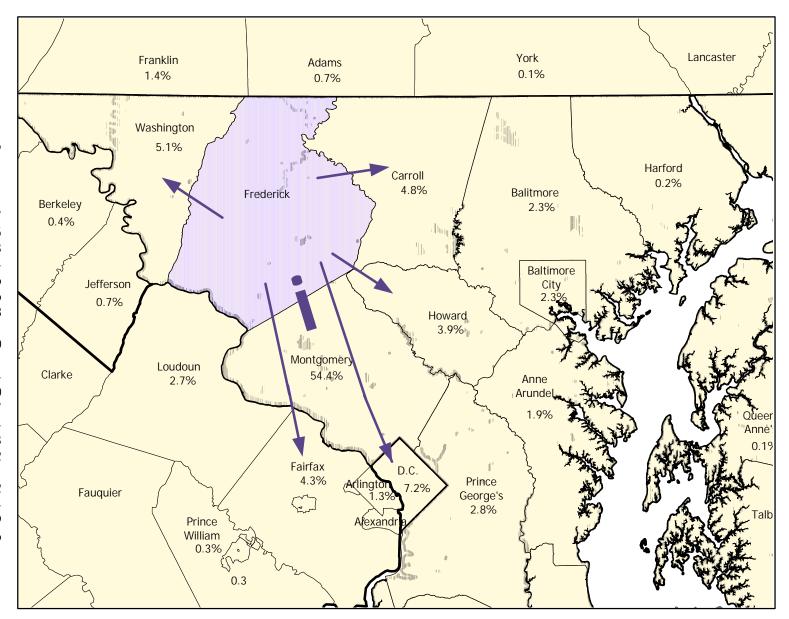

## DISTRIBUTION OF FREDERICK COUNTY RESIDENTS WORKING OUTSIDE THE COUNTY- 2000

## Frederick County Residents

Working In:

Frederick County 60,272 Other Counties 42,046

## Commuters To:

| Montgomery, MD       | 22,867 |
|----------------------|--------|
| District of Columbia | 3,025  |
| Washington, MD       | 2,153  |
| Carroll, MD          | 2,004  |
| Fairfax, VA          | 1,786  |
| Howard, MD           | 1,646  |
| Prince George's, MD  | 1,188  |
| Loudoun, VĂ          | 1,151  |
| Baltimore City, MD   | 960    |
| Baltimore, MD        | 951    |
| Anne Arundel, MD     | 804    |
| Franklin, PA         | 590    |
| Arlington, VA        | 537    |
| Jefferson, WV        | 304    |
| Adams, PA            | 293    |
| Berkeley, WV         | 182    |
| Alexandria City, VA  | 151    |
| Prince William, VA   | 112    |
| Farifax City, VA     | 104    |
| Harford, MD          | 99     |
| York, PA             | 46     |
|                      |        |

Remainder of Counties: 1,093