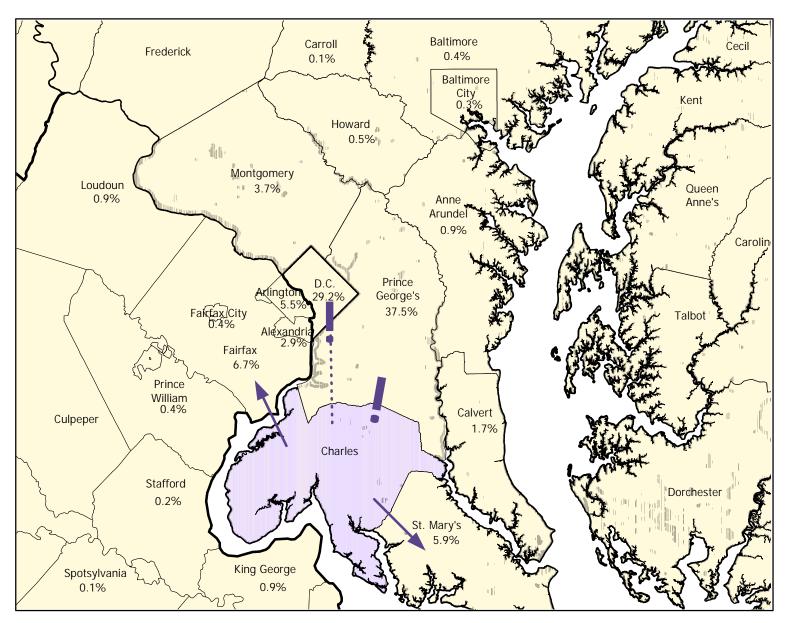

## DISTRIBUTION OF CHARLES COUNTY RESIDENTS WORKING OUTSIDE THE COUNTY- 2000

## **Charles County Residents**

Working In:

Charles County 24,800 Other Counties 36,898

## Commuters To:

Prince George's, MD 13,834 District of Columbia 10.785 Fairfax, VA 2,475 St. Mary's, MD 2.197 Arlington, VA 2,039 Montgomery, MD 1,351 Alexandria City, VA 1.087 Calvert, MD 640 Anne Arundel, MD 350 Loudoun, VA 332 King George, VA 323 Howard, MD 188 Baltimore, MD 162 Fairfax City, VA 160 Prince William, VA 140 Baltimore City, MD 124 Harford, MD 66 Stafford, VA 58 Carroll, MD 38 Spotsylvania, VA 31

Remainder of Counties: 518