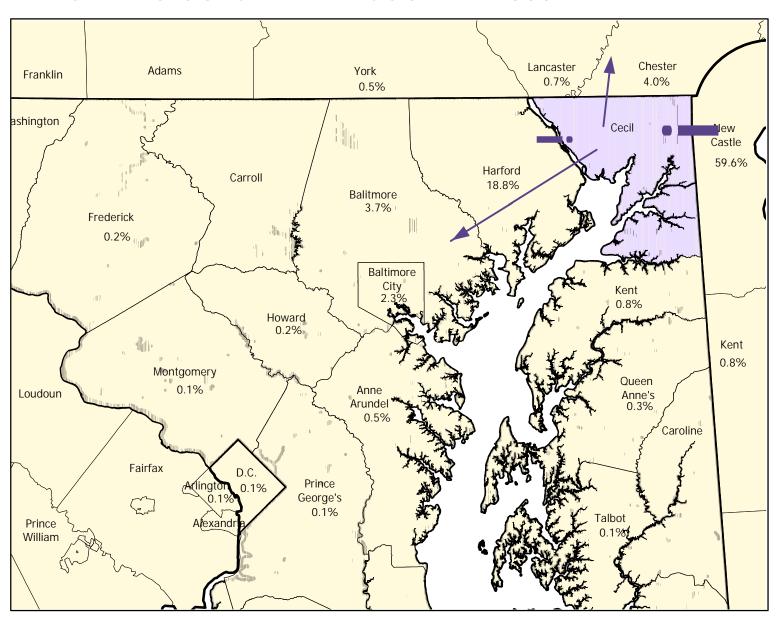

## DISTRIBUTION OF CECIL COUNTY RESIDENTS WORKING OUTSIDE THE COUNTY- 2000

## Cecil County Residents

Working In:

Cecil County 18,446 Other Counties 23,609

## Commuters To:

| New Castle, DE       | 14,059 |
|----------------------|--------|
| Harford, MD          | 4,441  |
| Chester, PA          | 941    |
| Baltimore, MD        | 876    |
| Baltimore City, MD   | 546    |
| Delaware, PA         | 373    |
| Philadelphia, PA     | 254    |
| Kent, MD             | 190    |
| Kent, DE             | 186    |
| Lancaster, PA        | 163    |
| Anne Arundel, MD     | 119    |
| York, PA             | 109    |
| Worcester, MD        | 91     |
| Queen Anne's, MD     | 64     |
| Howard, MD           | 44     |
| Frederick, MD        | 39     |
| Sussex, DE           | 33     |
| Prince George's, MD  | 30     |
| District of Columbia | 26     |