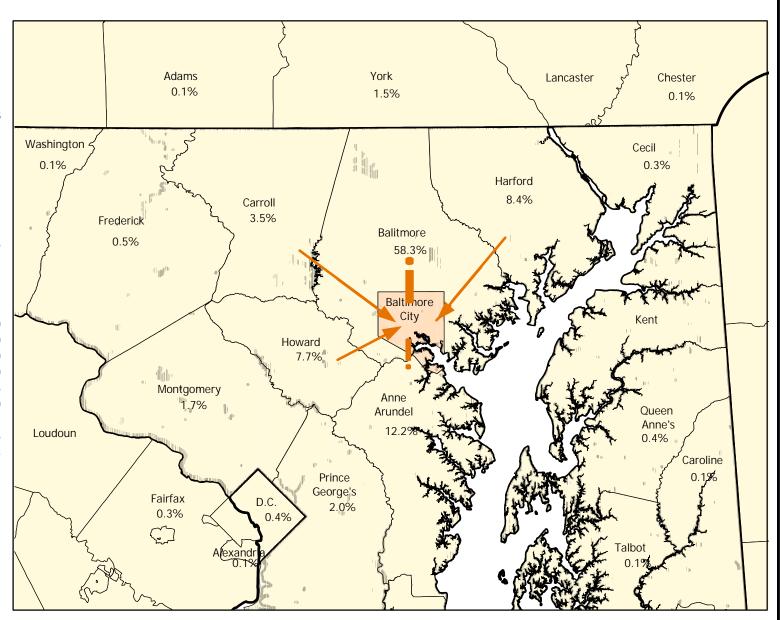

## DISTRIBUTION OF INTER-COUNTY COMMUTERS WORKING IN BALTIMORE CITY- 2000

**Baltimore City Workers** 

From:

Baltimore City 154,463 Other Counties 187,535

## Commuters From:

| Baltimore, MD        | 109,265 |
|----------------------|---------|
| Anne Arundel, MD     | 22,831  |
| Harford, MD          | 15,682  |
| Howard, MD           | 14,446  |
| Carroll, MD          | 6,477   |
| Prince George's, MD  | 3,662   |
| Montgomery, MD       | 3,203   |
| York, PA             | 2,732   |
| Frederick, MD        | 960     |
| District of Columbia | 830     |
| Queen Anne's, MD     | 690     |
| Fairfax, VA          | 600     |
| Cecil, MD            | 546     |
| Adams, PA            | 270     |
| Washington, MD       | 247     |
| New Castle, DE       | 186     |
| Arlington, VA        | 178     |
| Alexandria City, VA  | 167     |
| Calvert, MD          | 165     |

Remainder of Counties: 4,398

Prepared by the Maryland Department of Planning, Planning Data Services, from U.S. Census Bureau Commutation Data, March 2003.