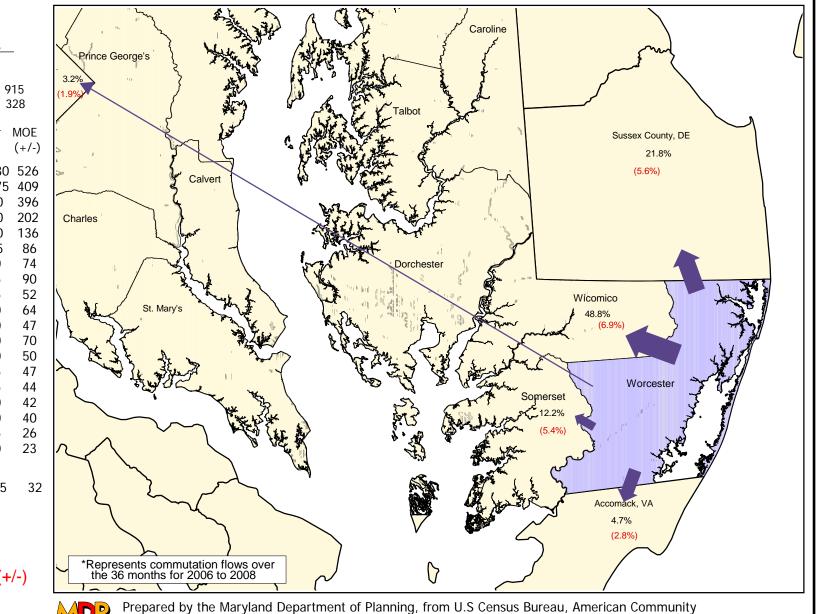

## DISTRIBUTION OF WORCESTER COUNTY RESIDENTS WORKING OUTSIDE THE COUNTY 2006-2008\*

## Worcester County Residents

| From:                                                                                                                                                                                                                                                                                                                   |                                                                                                                                |                   |
|-------------------------------------------------------------------------------------------------------------------------------------------------------------------------------------------------------------------------------------------------------------------------------------------------------------------------|--------------------------------------------------------------------------------------------------------------------------------|-------------------|
| Worcester County<br>Other Counties                                                                                                                                                                                                                                                                                      |                                                                                                                                | 915<br>328        |
| Commuters From:                                                                                                                                                                                                                                                                                                         | Number                                                                                                                         | MOE<br>(+/-)      |
| Wicomico, MD<br>Sussex, DE<br>Somerset, MD<br>Accomack, VA<br>District of Columbia<br>Baltimore, MD<br>Anne Arundel, MD<br>Fairfax, VA<br>Baltimore City, MD<br>New Castle, DE<br>Harford, MD<br>Carroll, MD<br>Philadelphia, PA<br>Montgomery, MD<br>Kent, DE<br>Prince George's, MD<br>Howard, MD<br>Queen Anne's, MD | 3,530<br>1,575<br>880<br>340<br>230<br>125<br>90<br>75<br>55<br>50<br>40<br>40<br>40<br>40<br>35<br>35<br>30<br>20<br>15<br>10 | 409<br>396<br>202 |
| St. Mary's, MD<br>Remainder of Count                                                                                                                                                                                                                                                                                    |                                                                                                                                | 32                |
|                                                                                                                                                                                                                                                                                                                         |                                                                                                                                |                   |

(%) Margin of Error (+/-)

Survey Data, 2006 to 2008, Census Transportation Planning Products (CTPP), September 2010