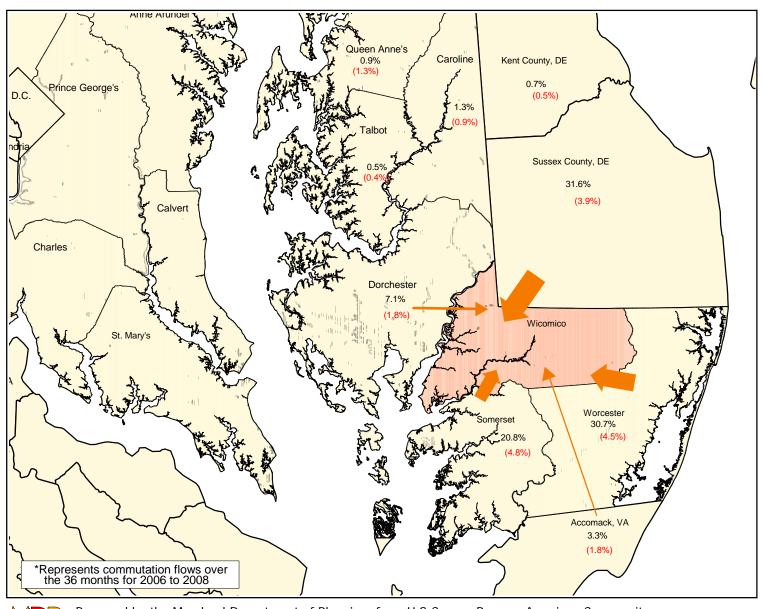

## DISTRIBUTION OF INTER-COUNTY COMMUTERS WORKING IN WICOMICO COUNTY 2006 - 2008\*

## Wicomico County Workers

From:

 Wicomico County
 33,910
 1,160

 Other Counties
 11,495
 370

| Commuters From:      | Number | MOE<br>(+/- |
|----------------------|--------|-------------|
|                      |        | (+/-        |
| Sussex, DE           | 3,635  | 468         |
| Worcester, MD        | 3,530  | 526         |
| Somerset, MD         | 2,390  | 560         |
| Dorchester, MD       | 820    | 214         |
| Accomack, VA         | 375    | 210         |
| Caroline, MD         | 145    | 102         |
| Cecil, MD            | 115    | 183         |
| Queen Anne's, MD     | 105    | 150         |
| Kent, DL             | 80     | 56          |
| District of Columbia | 75     | 125         |
| Talbot, MD           | 60     | 51          |
| Anne Arundel, MD     | 40     | 50          |
| Montgomery, MD       | 20     | 39          |
| Chester, PA          | 20     | 37          |
| Prince George's, MD  | 15     | 24          |
| Calvert, MD          | 15     | 28          |
| Somerset, PA         | 15     | 23          |

Remainder of Counties: 40 50

(%) Margin of Error (+/-)

Prepared by the Maryland Department of Planning, from U.S Census Bureau, American Community Survey Data, 2006 to 2008, Census Transportation Planning Products (CTPP), September 2010