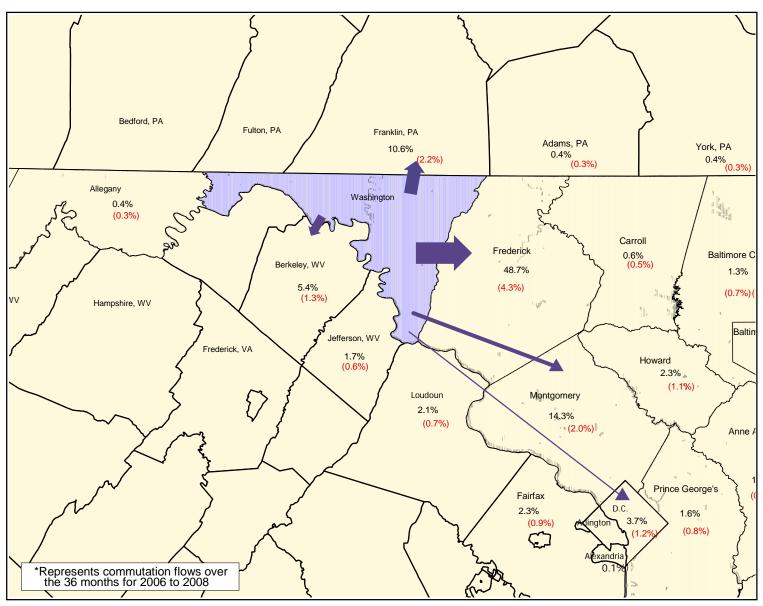

## DISTRIBUTION OF WASHINGTON COUNTY RESIDENTS WORKING OUTSIDE THE COUNTY 2006-2008\*

## Washington County Residents

From:

Washington County 46,695 1,766 Other Counties 23,154 498

Commuters From: Number MOE (+/-)

Frederick, MD 11,275 1,024 Montgomery, MD 3,310 459 Franklin, PA 2,445 509 Berkeley, WV 1,250 305 District of Columbia 860 285 Fairfax, VA 535 217 Howard, MD 525 257 Loudoun, VA 485 158 Jefferson, WV 390 137 Prince George's, MD 365 183 Baltimore, MD 310 154 Anne Arundel, MD 220 136 Baltimore City, MD 150 90 Carroll, MD 145 114 Prince William, VA 110 109 100 77 Allegany, MD Adams, PA 95 71 York, PA 85 78 Arlington, VA 50 51 King George. VA 56 Alexandria, VA 42

Remainder of Counties: 379 155

## (%) Margin of Error (+/-)

Prepared by the Maryland Department of Planning, from U.S Census Bureau, American Community Survey Data, 2006 to 2008, Census Transportation Planning Products (CTPP), September 2010