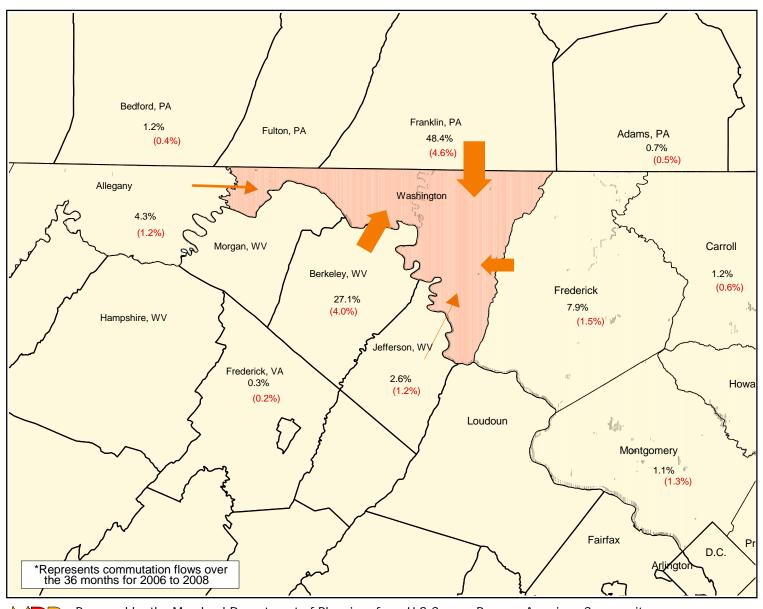

## DISTRIBUTION OF INTER-COUNTY COMMUTERS WORKING IN WASHINGTON COUNTY 2006 - 2008\*

## Washington County Workers

From:

Washington County 46,695 1,766 Other Counties 19,449 455

Commuters From: Number MOE

(+/-)Franklin, PA 9,415 914 Berkeley, WV 5,275 787 Frederick, MD 1,535 287 Allegany, MD 830 227 Jefferson, WV 515 235 Bedford, PA 240 82 Carroll, MD 230 120 Montgomery, MD 215 252 Prince George's, MD 170 144 Mineral, WV 165 100 Adams, PA 145 92 Garrett, MD 110 102 Howard, MD 85 79 Fairfax, VA 60 68 Chester, PA 55 87 Frederick, MD 50 38 Anne Arundel, MD 40 47 Harford, MD 35 43 Baltimore, MD 20 38 Somerset, PA 15 17

Remainder of Counties: 234 101

10

13

York, PA

## (%) Margin of Error (+/-)

Prepared by the Maryland Department of Planning, from U.S Census Bureau, American Community Survey Data, 2006 to 2008, Census Transportation Planning Products (CTPP), September 2010