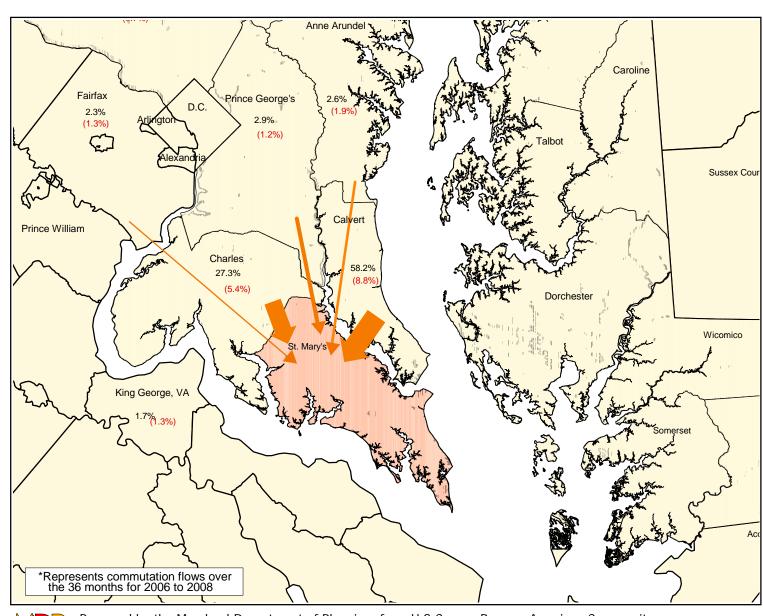

## DISTRIBUTION OF INTER-COUNTY COMMUTERS WORKING IN ST. MARY'S COUNTY 2006 - 2008\*

## St. Mary's County Workers

From:

St. Mary's County 37,045 1,447 Other Counties 8,013 249

Commuters From: Number MOE (+/-)Calvert, MD 4,660 717 Charles, MD 2.190 435 Prince George's, MD 235 97 Anne Arundel, MD 210 149 Fairfax, VA 185 103 King George, VA 103 140 Spotsylvania, VA 90 93 Montgomery, MD 60 56 Baltimore City, MD 35 39 Stafford, VA 39 Baltimore, MD 20 36 Harford, MD 20 37 20 34