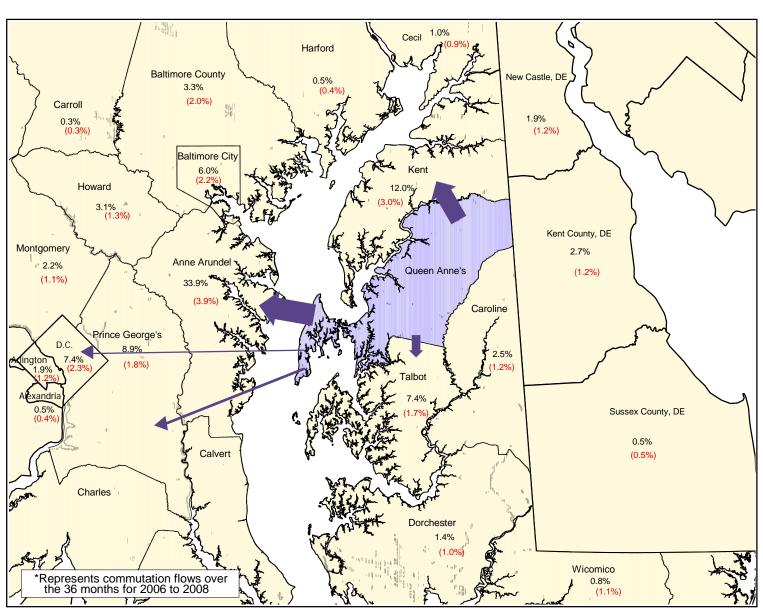

## DISTRIBUTION OF QUEEN ANNE'S COUNTY RESIDENTS WORKING OUTSIDE THE COUNTY 2006-2008\*

## Queen Anne's County Residents

From:

Queen Anne's County 10,470 660 Other Counties 13,195 566

Commuters From: Number MOE (+/-)

Anne Arundel, MD 4,470 549 Kent, MD 1,580 408 Prince George's, MD 1.170 239 Talbot, MD 975 230 District of Columbia 970 306 Baltimore City, MD 790 292 270 Baltimore, MD 435 Howard, MD 410 171 Kent, DE 355 162 Caroline, MD 325 158 290 146 Montgomery, MD 255 154 Arlington, VA New Castle, DE 255 165 Dorchester, MD 185 136 Cecil, MD 130 120 Wicomico, MD 105 150 Fairfax, VA 75 64 Harford, MD 70 57 71 Sussex, DE 65 58 Alexandria, VA 65 Frederick, MD 40 44 35 45 Carroll, MD Chester, PA 35 56

## (%) Margin of Error (+/-)

Prepared by the Maryland Department of Planning, from U.S Census Bureau, American Community Survey Data, 2006 to 2008, Census Transportation Planning Products (CTPP), September 2010