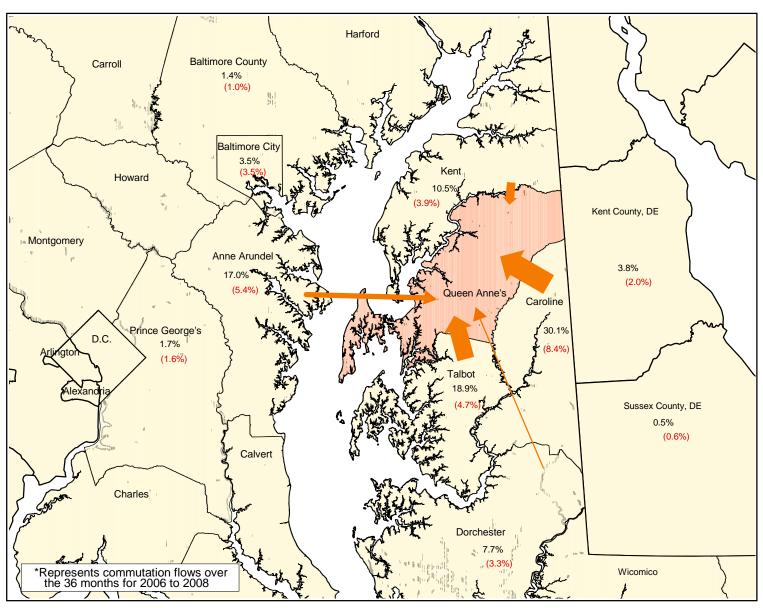

## DISTRIBUTION OF INTER-COUNTY COMMUTERS WORKING IN QUEEN ANNE'S COUNTY 2006 - 2008\*

## Queen Anne's County Workers

From:

Queen Anne's County 10,470 660 Other Counties 5,505 336

Commuters From: Number MOE (+/-)

Caroline, MD 1,655 473 Talbot, MD 1,040 264 Anne Arundel, MD 935 304 Kent, MD 580 216 184 Dorchester, MD 425 Kent. DE 210 112 Baltimore City, MD 195 193 Prince George's, MD 95 86 Montgomery, MD 129 Baltimore, MD 75 53 65 Howard, MD 72 Cecil, MD 40 39 District of Columbia 40 67 Sussex, DE 30 35 Calvert, MD 15 28 Worcester, MD 15 26 20 Lancaster, PA 10 Remainder of Counties:

## (%) Margin of Error (+/-)

Prepared by the Maryland Department of Planning, from U.S Census Bureau, American Community Survey Data, 2006 to 2008, Census Transportation Planning Products (CTPP), September 2010